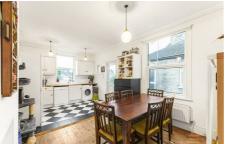

The generously proportioned kitchen/diner is a highlight of the home, featuring statement checker tile and providing ample space for cooking and entertaining. The primary bedroom features a built-in wardrobe for added convenience, while the second bedroom offers versatility to accommodate a variety of needs. There is also a family bathroom with stylish white subway tiles and statement checker floor tiles.

#### Kitchen/Diner

18'7 x 11'2 (5.66m x 3.40m)

Door with staircase leading into rear garden.