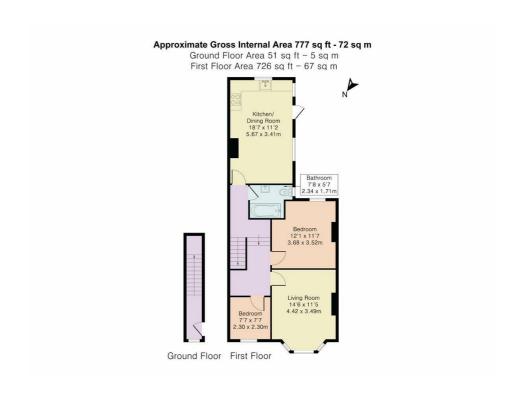

## Leasehold

- 2 bedroom first floor Abrahams maisonette
- Kitchen/diner
- Double glazing & gas central heating
- Leyton Midland Road Overground station: 0.6 mile
- Leytonstone Tube station: 0.7 mile
- Francis Road location
- Council tax band: B
- · Rear garden
- · Chain-free
- Internal: 777 sq ft (72 sq m)

## **DIMENSIONS**

#### Reception Room

14'6 x 11'5 (4.42m x 3.48m)

#### Kitchen/Diner

18'7 x 11'2 (5.66m x 3.40m)

Door with staircase leading into rear garden.

#### Bedroom One

12'1 x 11'7 (3.68m x 3.53m)

#### Bedroom Two

7'7 x 7'7 (2.31m x 2.31m)

#### Bathroom

7'8 x 5'7 (2.34m x 1.70m)