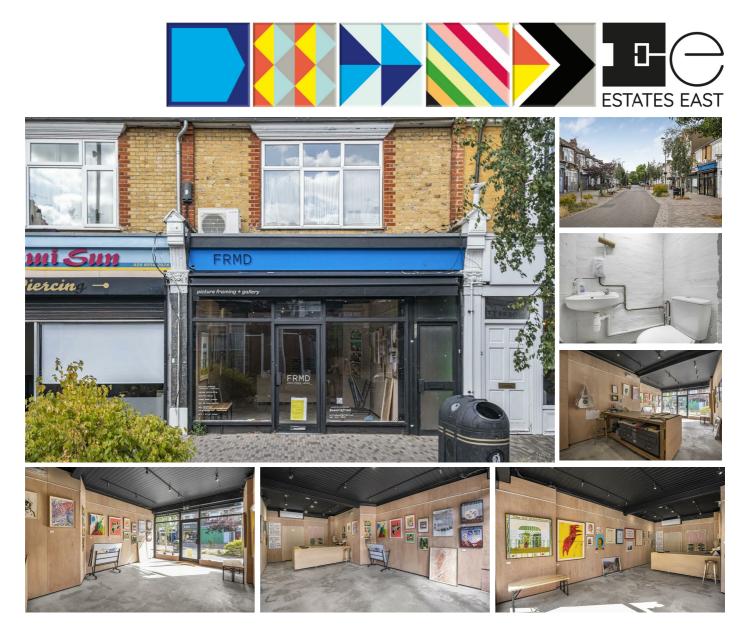

A shop/retail unit located on Francis Road.

Currently used as a picture framing shop/gallery, it would be suitable for numerous different businesses. It's located on the pedestrianised part of the road, and sits close to numerous independent retailers on this ever popular street.

Internally the unit is set out as a shop, although could be laid out differently according to need.

A brilliant opportunity to "set up shop" in this brilliant part of E10.

#### **Studio Space**

27'2 x 13'8 Open to storage areas. Access To:

**WC** 4'0 x 3'5