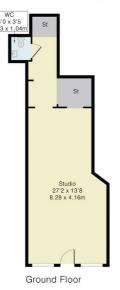

## **FLOORPLAN**

**Entrance** Via shop front door leading into:

#### **Studio Space**

27'2 x 13'8 Open to storage areas. Access To:

**WC** 4'0 x 3'5

Approximate Gross Internal Area 459 sq ft - 43 sq m