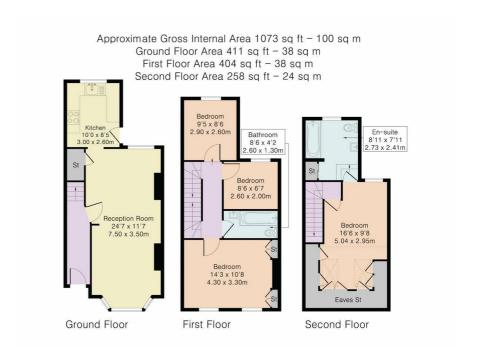

## **FLOORPLAN**

He filt of the fil

Internally this property stretches across three floors. On the ground floor there is a spacious  $through\ reception\ room, with\ gorgeous\ stripped\ wood\ flooring\ underfoot. This\ leads\ seamlessly$ into a sleek, modern fitted kitchen.

Upstairs the bedrooms are split across the upper two floors. There are three bedrooms and the family bathroom on the first floor, whilst the second floor houses the principal bedroom, complete with an en suite bathroom. All of the bedrooms and bathrooms are as beautifully presented as the ground floor.

#### Through Lounge

247 x 117

Open to:

#### Kitchen

10'0 x 8'5

Open to through lounge.

#### Bedroom One

14'3 x 10'8

#### Bedroom Two

9'5 x 8'6

## Bedroom Three

8'6 x 6'7

#### First Floor Bathroom

8'6 x 4'2

#### Bedroom Four

16'6 x 9'8

Door to:

### En-Suite

8'11 x 7'11

Door to bedroom four.