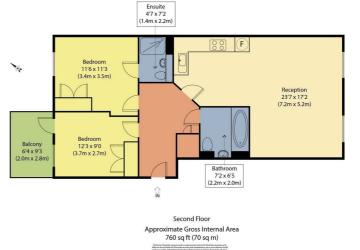

### FLOORPLAN

**Communal Entrance** Via communal entrance door leading into:

Communal Hallway Staircase leading to all floors & flat.

Entrance

Via entrance door leading into:

#### Entrance Hallway

Door to lounge/kitchen, bedroom one, bedroom two & bathroom.

**Open Plan Lounge/Diner/Kitchen** 23'7 x 17'2

**Bedroom One** 11'6 x 11'3 Door to:

**Ensuite** 7'2 x 4'7

Bedroom Two 12'3 x 9'0 Door to balcony.

Bathroom

**Balcony** 6'4 x 9'3

Communal Garden