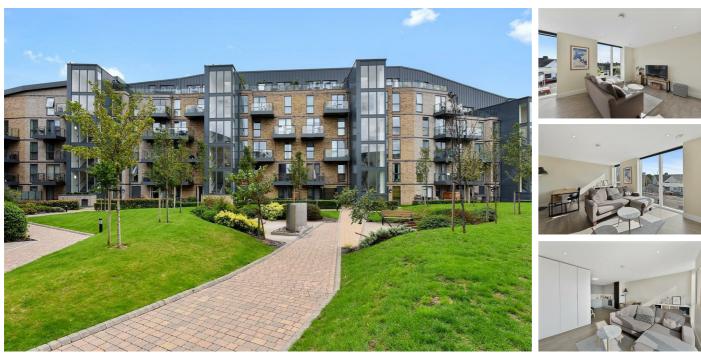

# Ruckholt Road, Leyton, London, E10 Offers In The Region Of £460,000 Leasehold

An incredibly light and spacious two double bedroom flat, situated in a modern purpose built block on Ruckholt Road. Beautifully presented internally, this delightful home is ideally placed for all that E10 has to offer.

The flat offers 760 square feet of very practical internal space, as well as a private balcony and an allocated secure underground parking spot and bike storage. The main hub is the open plan kitchen/diner/lounge. Filled with light thanks to an abundance of glazing along the far wall, this is a room that will be in constant use, whether entertaining or simply relaxing. The room boasts beautiful views of the London city skyline. There is beautiful flooring underfoot, fitted with underfloor heating, sleek cabinetry in the kitchen, complete with integrated appliances. There room to eat as well as relax, making it the perfect space in which to entertain.

There are well maintained communal gardens outside, as well as a concierge manning the front reception desk.