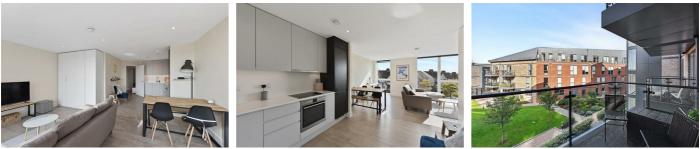

The flat offers 760 square feet of very practical internal space, as well as a private balcony and an allocated secure underground parking spot and bike storage. The main hub is the open plan kitchen/diner/lounge. Filled with light thanks to an abundance of glazing along the far wall, this is a room that will be in constant use, whether entertaining or simply relaxing. The room boasts beautiful views of the London city skyline. There is beautiful flooring underfoot, fitted with underfloor heating, sleek cabinetry in the kitchen, complete with integrated appliances. There room to eat as well as relax, making it the perfect space in which to entertain.

Both of the bedrooms are solid doubles, and as well presented as the kitchen/diner/lounge. The larger has an en-suite shower room, complete with walk in cubicle and rainfall shower, whilst the second offers access to the aforementioned balcony overlooking the gardens – the ideal spot to kick back on a warm summer's evening. The main bathroom houses a three piece suite, with shower over the tub.