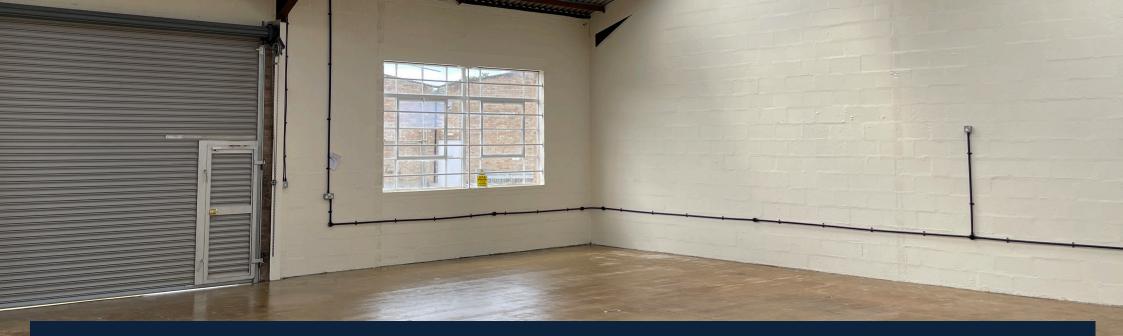

#### **Specification**

Accessed from Eden Vale Road, Unit 22 is a mid-terraced commercial unit of steel portal frame construction and includes a WC.

3 allocated car parking spaces with shared EV charging points on site.