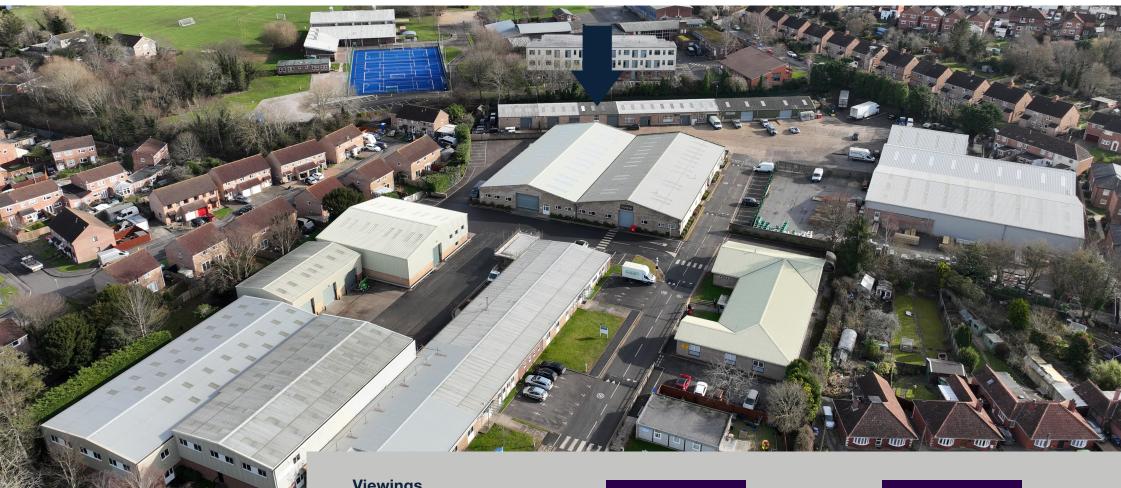

# **Woodland Industrial Estate** Unit 22

Located on a modern and well managed estate close to Westbury town centre, Unit 22 is the perfect place to develop and grow your business.

Property Woodland Ind. Estate, Eden Vale Road, Westbury BA13 3QS

#### Location

Westbury is a busy and expanding town with easy access to the A350 leading north to Junction 17 of the M4 motorway at Chippenham and south to the A303 and South Coast ports.

Westbury train station is only a few minutes drive away, with regular trains to London and other major cities and towns.

## **Viewings**

For further information, or to arrange a viewing, please contact the agents.