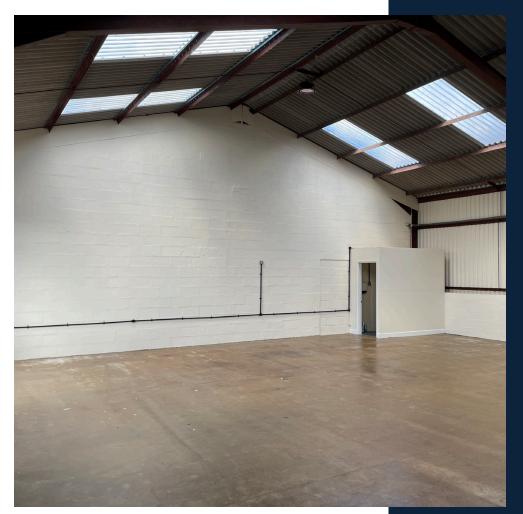

#### **Specification**

Accessed from Eden Vale Road, Unit 22 is a mid-terraced commercial unit of steel portal frame construction and includes a WC.

3 allocated car parking spaces with shared EV charging points on site.