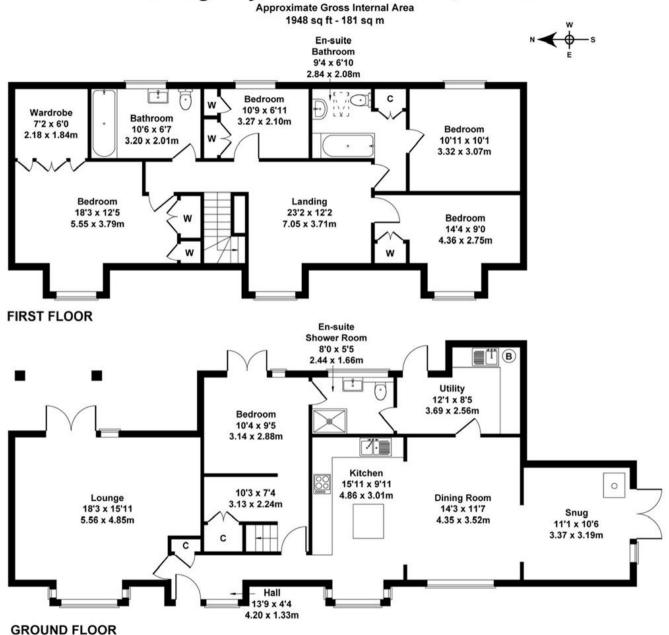

£579,950 Freehold

Tel 01623 392676 Email mail@jfea.co.uk Visit jfea.co.uk ake immediate arrangements to view this beautifully refurbished and modernised 5 bedroom detached family home situated within convenient walking distance to village shops, local pubs, eateries, St Michaels primary school and the Southwell Trail nature reserve. Thoughtfully and stylishly updated in the by the current owners, the property boasts a striking ground floor extension, creating a spacious and contemporary 'living kitchen' area - the perfect hub for family life and entertaining. The versatile ground floor also benefits from a separate lounge, utility room, plus guest bedroom with en suite shower room. The first floor features a capacious landing suitable as a study/office area, large principal bedroom with built in wardrobes, guest bedroom with en suite bathroom, built in wardrobes to two further bedrooms, plus separate family bathroom. Outside, the low-maintenance garden wraps around the rear and side of the property, providing a private outdoor space with a pleasant east/south aspect for morning and afternoon sun. This stunning home is a rare opportunity to enjoy modern family living in a charming village setting. Early viewing is highly recommended.

## 2 The Ridgeway, Farnsfield, Newark, NG22 8DG

Not to Scale. Produced by The Plan Portal 2025 For Illustrative Purposes Only.