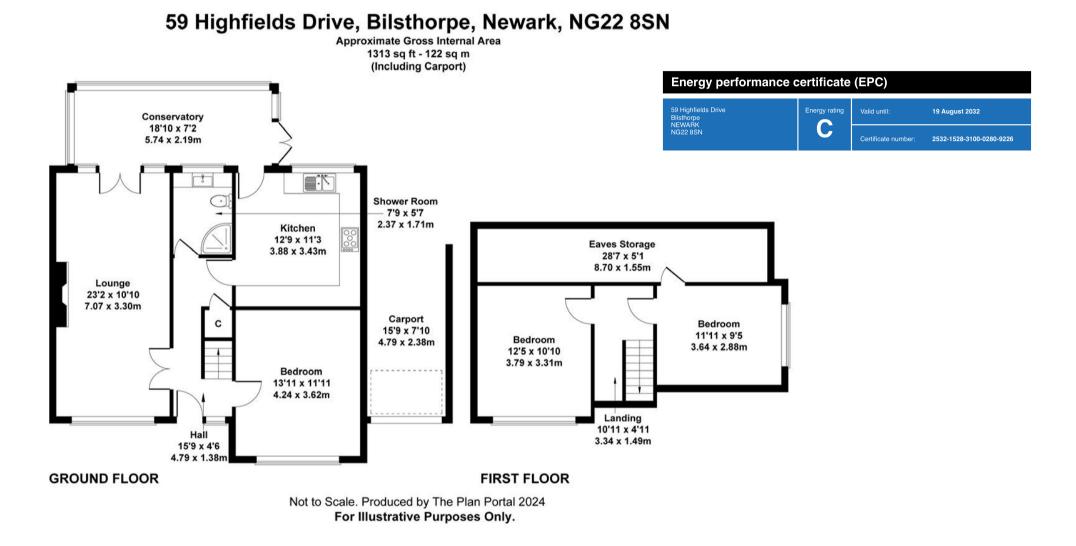

## 59 Highfields Drive Bilsthorpe NG22 8SN

A ske immediate arrangements to view this spacious 3 double bedroom detached chalet bungalow situated in a quiet location and backing onto fields at the rear. The property comprises entrance hallway, large front to back living room, ground floor double bedroom and shower room plus rear conservatory and dining kitchen. The first floor comprises two further double bedrooms. Outside there is driveway parking leading to a sizeable car port plus large timber store in the west facing rear garden. Offered for sale at a competitive asking price to reflect modernisation required - no onward chain. Viewing highly recommended.