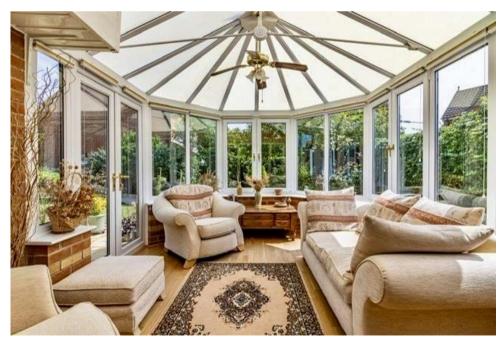

Numerous features include a large reception hallway with striking central staircase and built in cloaks cupboard, elegant lounge with a fireplace, formal dining room, study/office and conservatory. The first floor features a generous galleried landing, luxurious principal bedroom suite with a walk-in dressing room and en-suite shower room, guest bedroom with an en-suite shower room, (all five bedrooms having fitted wardrobes with Sharps fitted furniture in bedroom five) separate family bathroom and second study/office. Additional highlights include a spacious open-plan kitchen with a breakfast area and separate utility room, extensive part-boarded loft space, internal access to the integral double garage, and downstairs cloakroom.