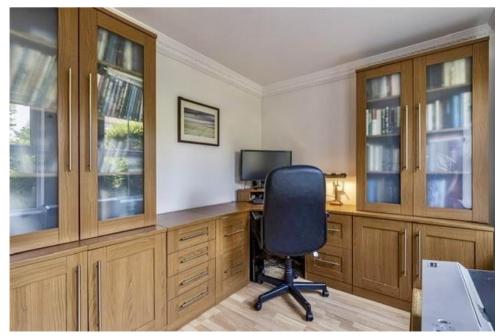

Numerous features include a large reception hallway with striking central staircase and built in cloaks cupboard, elegant lounge with a fireplace, formal dining room, study/office and conservatory. The first floor features a generous galleried landing, luxurious principal bedroom suite with a walk-in dressing room and en-suite shower room, guest bedroom with an en-suite shower room, (all five bedrooms having fitted wardrobes with Sharps fitted furniture in bedroom five) separate family bathroom and second study/office. Additional highlights include a spacious open-plan kitchen with a breakfast area and separate utility room, extensive part-boarded loft space, internal access to the integral double garage, and downstairs cloakroom.