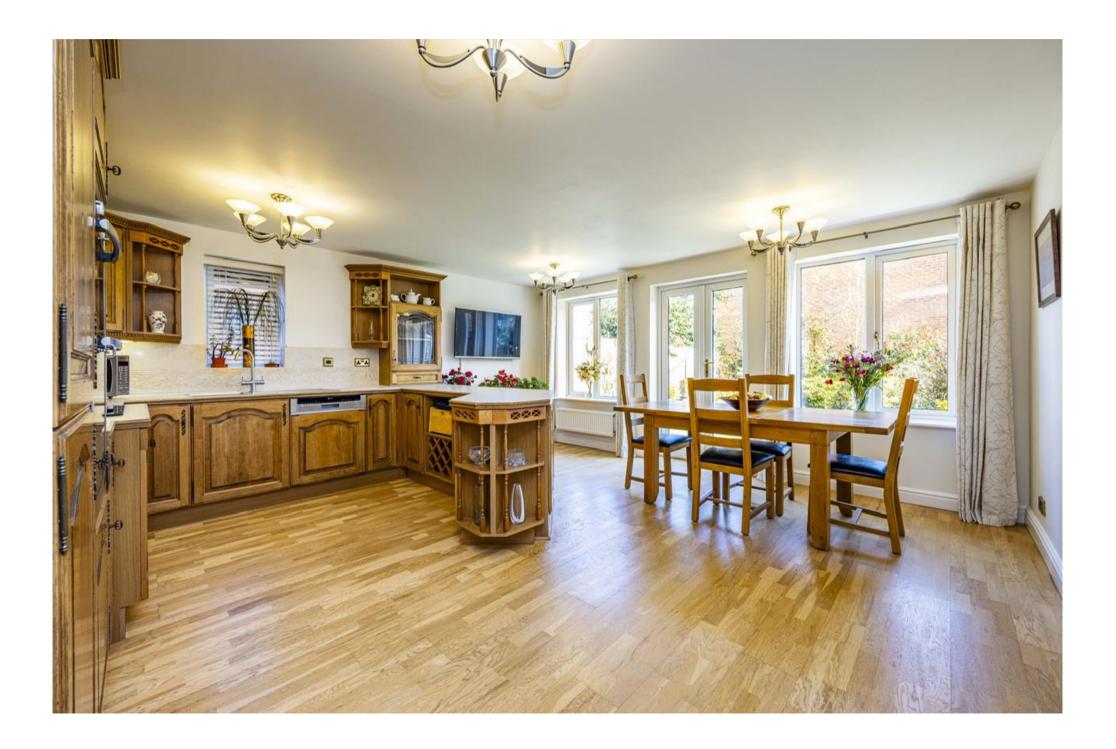

Numerous features include a large reception hallway with striking central staircase and built in cloaks cupboard, elegant lounge with a fireplace, formal dining room, study/office and conservatory. The first floor features a generous galleried landing, luxurious principal bedroom suite with a walk-in dressing room and en-suite shower room, guest bedroom with an en-suite shower room, (all five bedrooms having fitted wardrobes with Sharps fitted furniture in bedroom five) separate family bathroom and second study/office. Additional highlights include a spacious open-plan kitchen with a breakfast area and separate utility room, extensive part-boarded loft space, internal access to the integral double garage, and downstairs cloakroom.