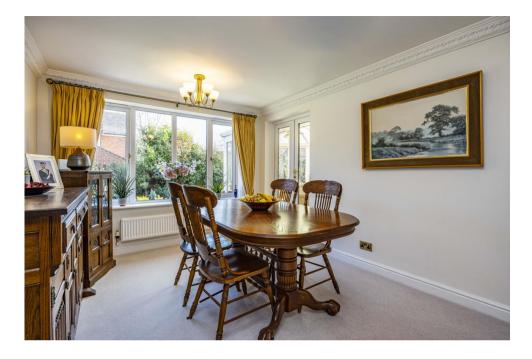

Numerous features include a large reception hallway with striking central staircase and built in cloaks cupboard, elegant lounge with a fireplace, formal dining room, study/office and conservatory. The first floor features a generous galleried landing, luxurious principal bedroom suite with a walk-in dressing room and en-suite shower room, guest bedroom with an en-suite shower room, (all five bedrooms having fitted wardrobes with Sharps fitted furniture in bedroom five) separate family bathroom and second study/office. Additional highlights include a spacious open-plan kitchen with a breakfast area and separate utility room, extensive part-boarded loft space, internal access to the integral double garage, and downstairs cloakroom.