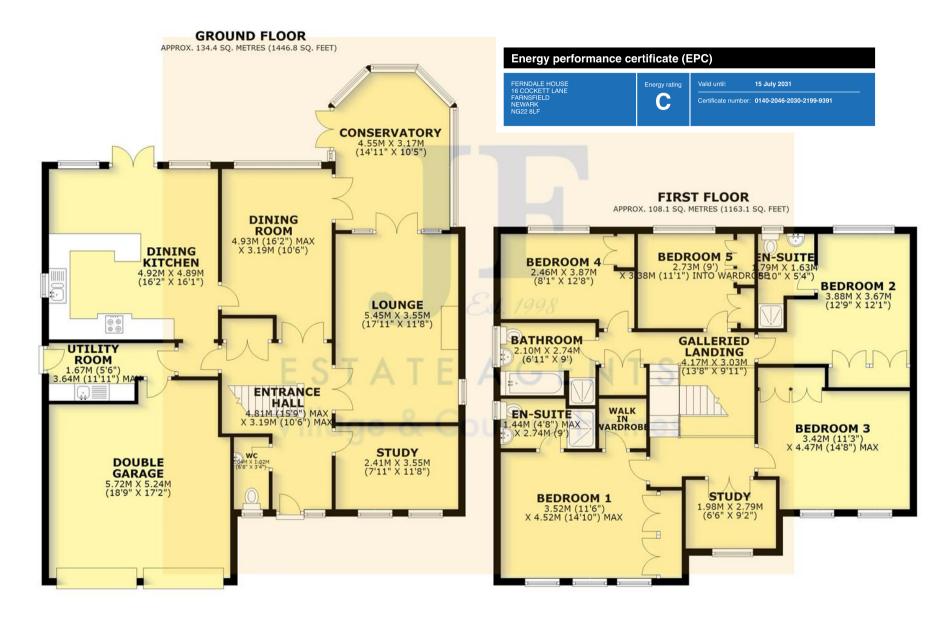

Numerous features include a large reception hallway with striking central staircase and built in cloaks cupboard, elegant lounge with a fireplace, formal dining room, study/office and conservatory. The first floor features a generous galleried landing, luxurious principal bedroom suite with a walk-in dressing room and en-suite shower room, guest bedroom with an en-suite shower room, (all five bedrooms having fitted wardrobes with Sharps fitted furniture in bedroom five) separate family bathroom and second study/office. Additional highlights include a spacious open-plan kitchen with a breakfast area and separate utility room, extensive part-boarded loft space, internal access to the integral double garage, and downstairs cloakroom.

Murda

Telephone 01623 392676 Email : mail@jfea.co.uk Web : jfea.co.uk

TOTAL AREA: APPROX. 242.5 SQ. METRES (2610.0 SQ. FEET)

Agents Note: Whilst every care has been taken to prepare these sales particulars, they are for guidance purposes only. All measurements are approximate are for general guidance purposes only and whilst every care has been taken to ensure their accuracy, they should not be relied upon and potential buyers are advised to recheck the measurements