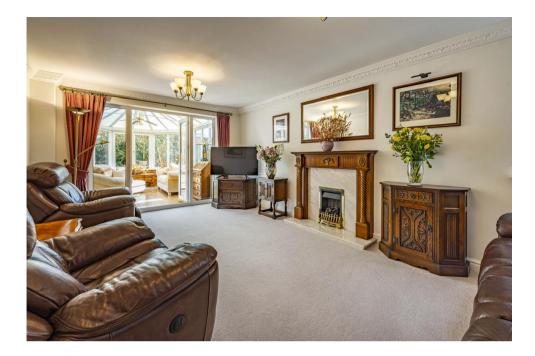

Numerous features include a large reception hallway with striking central staircase and built in cloaks cupboard, elegant lounge with a fireplace, formal dining room, study/office and conservatory. The first floor features a generous galleried landing, luxurious principal bedroom suite with a walk-in dressing room and en-suite shower room, guest bedroom with an en-suite shower room, (all five bedrooms having fitted wardrobes with Sharps fitted furniture in bedroom five) separate family bathroom and second study/office. Additional highlights include a spacious open-plan kitchen with a breakfast area and separate utility room, extensive part-boarded loft space, internal access to the integral double garage, and downstairs cloakroom.