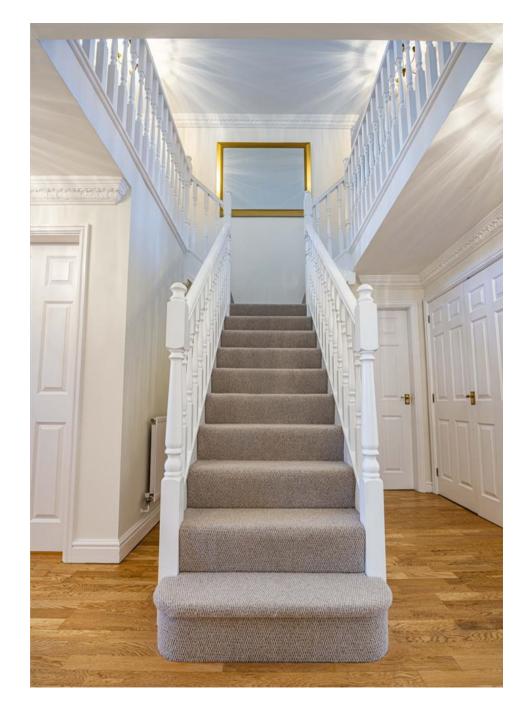

Numerous features include a large reception hallway with striking central staircase and built in cloaks cupboard, elegant lounge with a fireplace, formal dining room, study/office and conservatory. The first floor features a generous galleried landing, luxurious principal bedroom suite with a walk-in dressing room and en-suite shower room, guest bedroom with an en-suite shower room, (all five bedrooms having fitted wardrobes with Sharps fitted furniture in bedroom five) separate family bathroom and second study/office. Additional highlights include a spacious open-plan kitchen with a breakfast area and separate utility room, extensive part-boarded loft space, internal access to the integral double garage, and downstairs cloakroom.