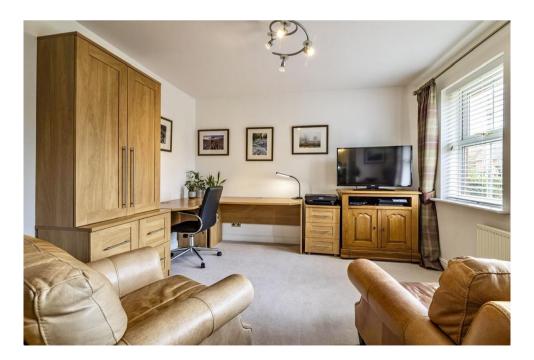

Numerous features include a large reception hallway with striking central staircase and built in cloaks cupboard, elegant lounge with a fireplace, formal dining room, study/office and conservatory. The first floor features a generous galleried landing, luxurious principal bedroom suite with a walk-in dressing room and en-suite shower room, guest bedroom with an en-suite shower room, (all five bedrooms having fitted wardrobes with Sharps fitted furniture in bedroom five) separate family bathroom and second study/office. Additional highlights include a spacious open-plan kitchen with a breakfast area and separate utility room, extensive part-boarded loft space, internal access to the integral double garage, and downstairs cloakroom.