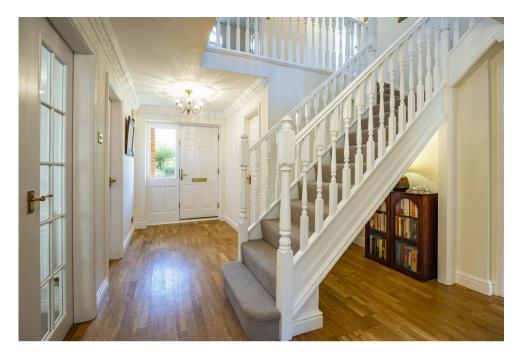

Numerous features include a large reception hallway with striking central staircase and built in cloaks cupboard, elegant lounge with a fireplace, formal dining room, study/office and conservatory. The first floor features a generous galleried landing, luxurious principal bedroom suite with a walk-in dressing room and en-suite shower room, guest bedroom with an en-suite shower room, (all five bedrooms having fitted wardrobes with Sharps fitted furniture in bedroom five) separate family bathroom and second study/office. Additional highlights include a spacious open-plan kitchen with a breakfast area and separate utility room, extensive part-boarded loft space, internal access to the integral double garage, and downstairs cloakroom.