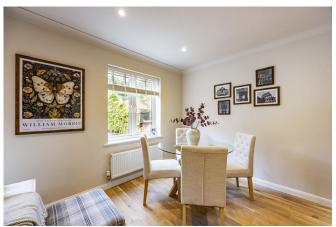

Bright, spacious, and beautifully styled, the open-plan first floor lounge dining room provides a superb setting for both relaxing and entertaining. With large windows drawing in natural light, wood flooring underfoot, and elegant neutral décor, this inviting space seamlessly combines comfort with a modern finish.