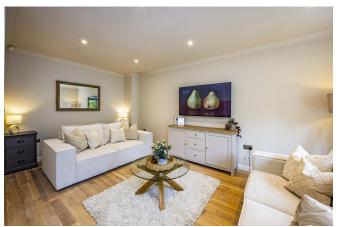

Bright, spacious, and beautifully styled, the open-plan first floor lounge dining room provides a superb setting for both relaxing and entertaining. With large windows drawing in natural light, wood flooring underfoot, and elegant neutral décor, this inviting space seamlessly combines comfort with a modern finish.