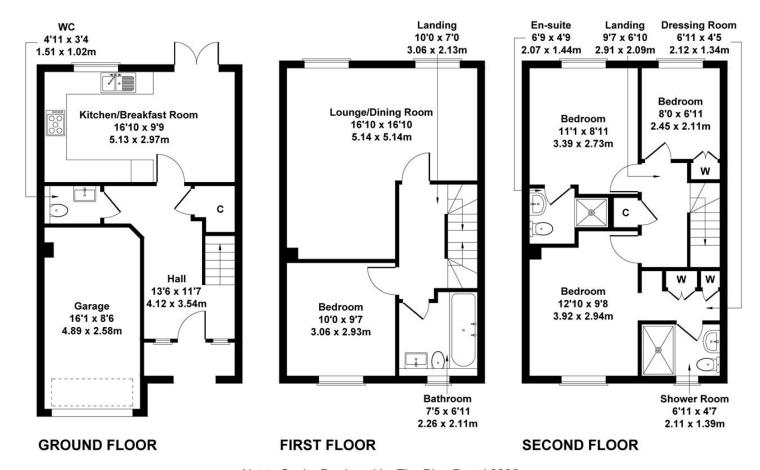

## 2 Quarry Bank, Mansfield, NG18 4AT

Approximate Gross Internal Area 1389 sq ft - 129 sq m

Not to Scale. Produced by The Plan Portal 2025 For Illustrative Purposes Only.