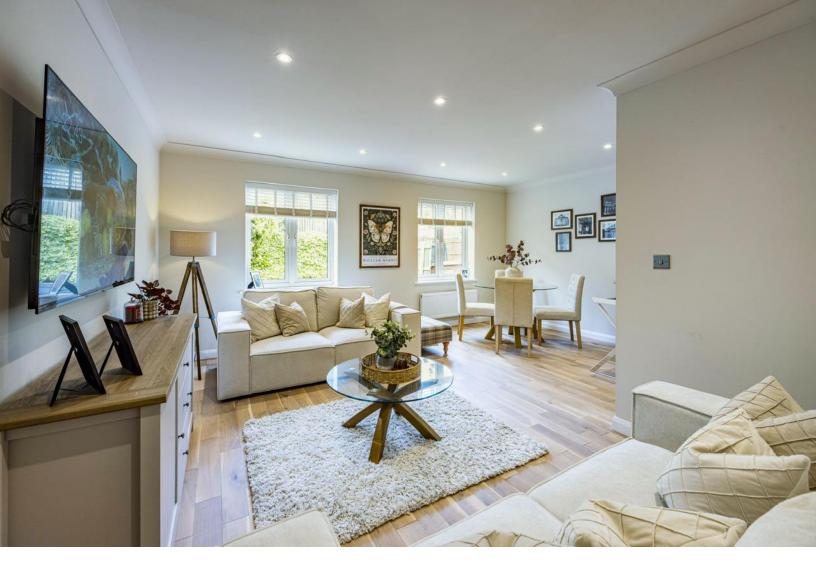

Bright, spacious, and beautifully styled, the open-plan first floor lounge dining room provides a superb setting for both relaxing and entertaining. With large windows drawing in natural light, wood flooring underfoot, and elegant neutral décor, this inviting space seamlessly combines comfort with a modern finish.