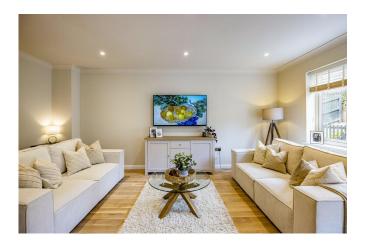

Bright, spacious, and beautifully styled, the open-plan first floor lounge dining room provides a superb setting for both relaxing and entertaining. With large windows drawing in natural light, wood flooring underfoot, and elegant neutral décor, this inviting space seamlessly combines comfort with a modern finish.