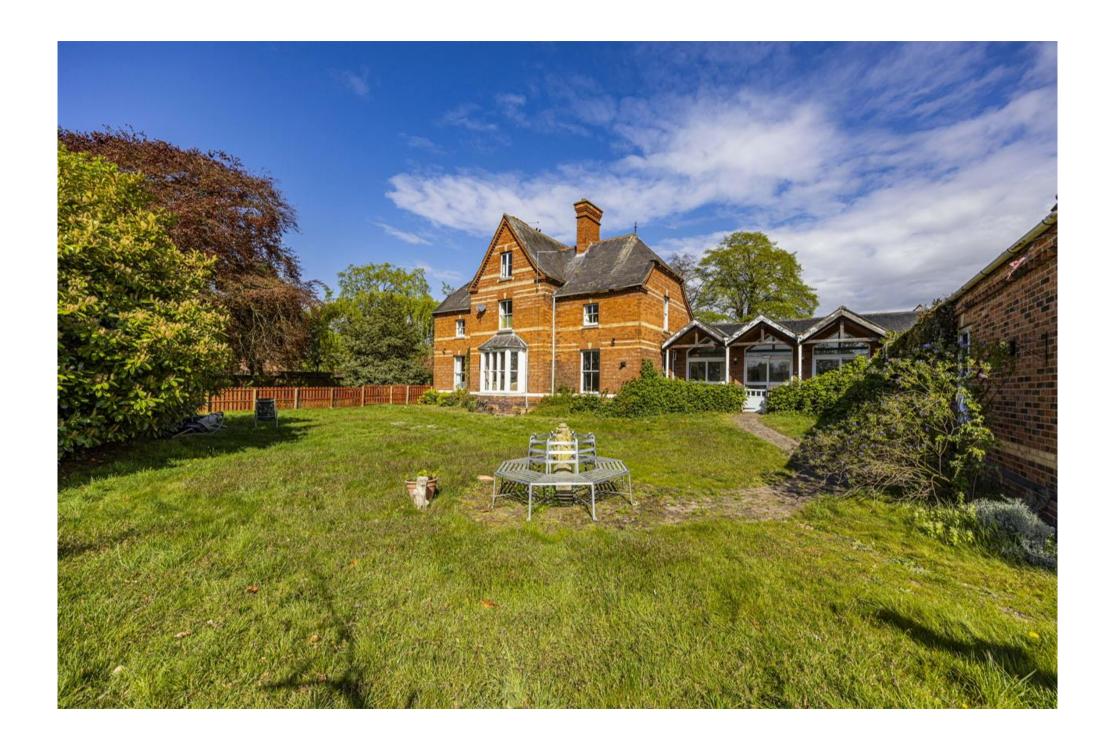

## A Unique Opportunity to Acquire A Former Residential Care Home With Development Potential \*

Occupying a superb plot of approximately 0.75 acres, this substantial former residential care home offers a rare opportunity to acquire a 20 bedroom property with existing C2 usage. Located in a desirable tree-lined setting, the site includes a range of outbuildings and presents significant scope for residential re-development, subject to obtaining necessary planning consents.

The main building currently comprises generous accommodation over three floors, previously used for care purposes, alongside communal living areas, staff facilities, and service spaces. The expansive grounds provide ample space for further development or landscaping, making this a compelling proposition for developers, care operators, or residential investors alike.