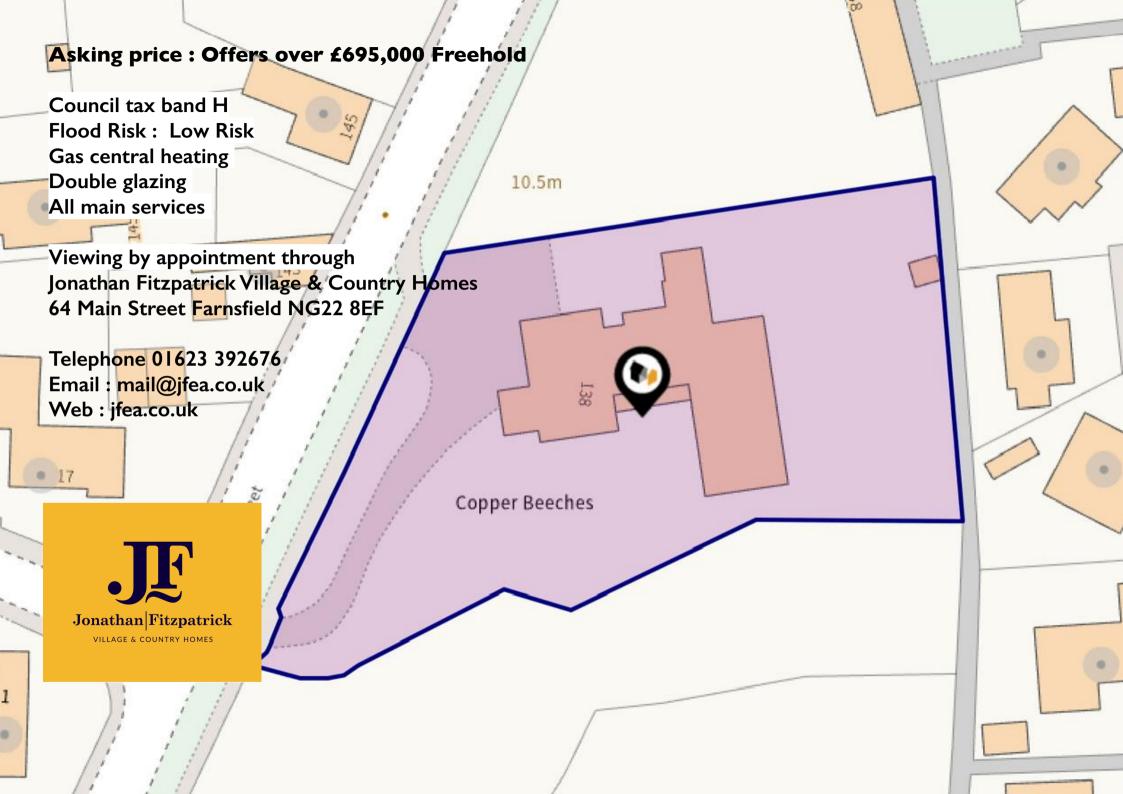

Offers over £695,000 Freehold

'Copper Beeches' 138 High Street Collingham NG23 7NH

Tel 01623 392676 Email mail@jfea.co.uk Visit jfea.co.uk

## A Unique Opportunity to Acquire A Former Residential Care Home With Development Potential \*

Occupying a superb plot of approximately 0.75 acres, this substantial former residential care home offers a rare opportunity to acquire a 20 bedroom property with existing C2 usage. Located in a desirable tree-lined setting, the site includes a range of outbuildings and presents significant scope for residential re-development, subject to obtaining necessary planning consents.

The property is offered for sale to interested parties in strong proceedable purchasing positions - with the ability to legally complete within 12 weeks from offer acceptance. Further information available on request.