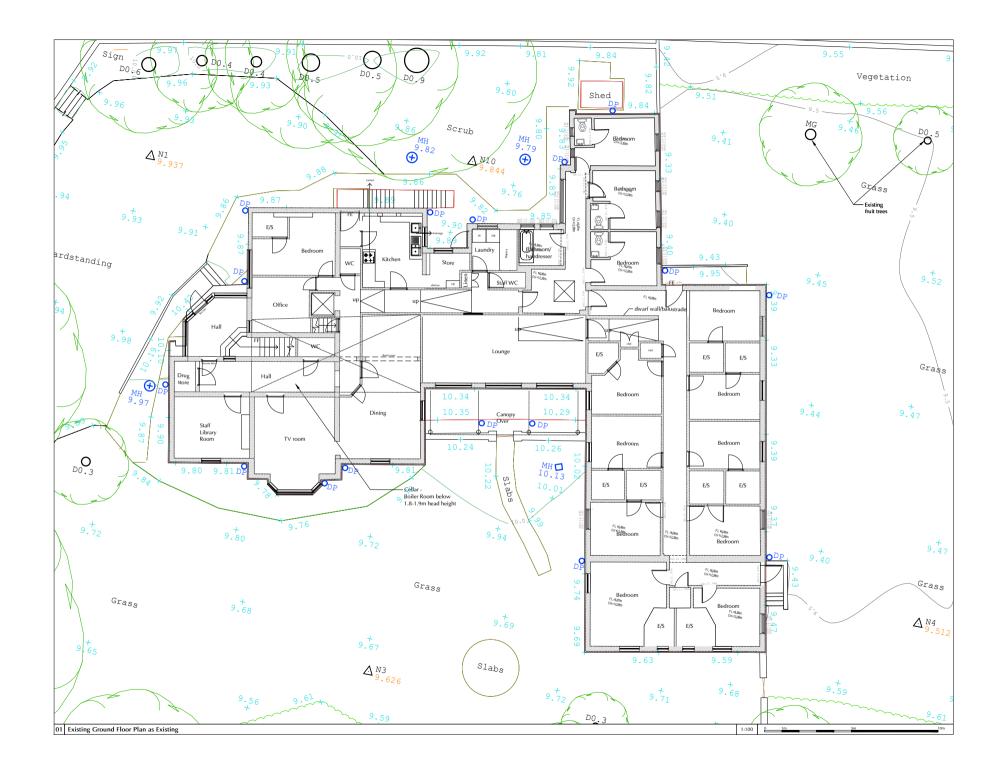

## A Unique Opportunity to Acquire A Former Residential Care Home With Development Potential \*

Occupying a superb plot of approximately 0.75 acres, this substantial former residential care home offers a rare opportunity to acquire a 20 bedroom property with existing C2 usage. Located in a desirable tree-lined setting, the site includes a range of outbuildings and presents significant scope for residential re-development, subject to obtaining necessary planning consents.

The main building currently comprises generous accommodation over three floors, previously used for care purposes, alongside communal living areas, staff facilities, and service spaces. The expansive grounds provide ample space for further development or landscaping, making this a compelling proposition for developers, care operators, or residential investors alike.