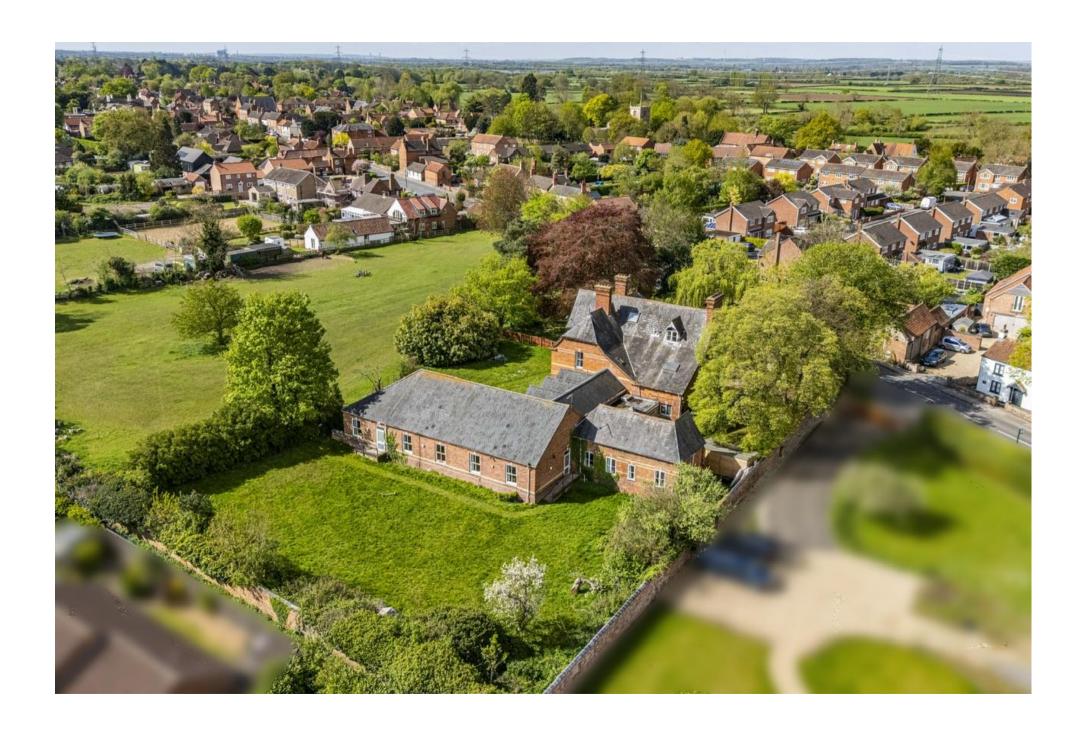

## A Unique Opportunity to Acquire A Former Residential Care Home With Development Potential \*

Occupying a superb plot of approximately 0.75 acres, this substantial former residential care home offers a rare opportunity to acquire a 20 bedroom property with existing C2 usage. Located in a desirable tree-lined setting, the site includes a range of outbuildings and presents significant scope for residential re-development, subject to obtaining necessary planning consents.

The main building currently comprises generous accommodation over three floors, previously used for care purposes, alongside communal living areas, staff facilities, and service spaces. The expansive grounds provide ample space for further development or landscaping, making this a compelling proposition for developers, care operators, or residential investors alike.