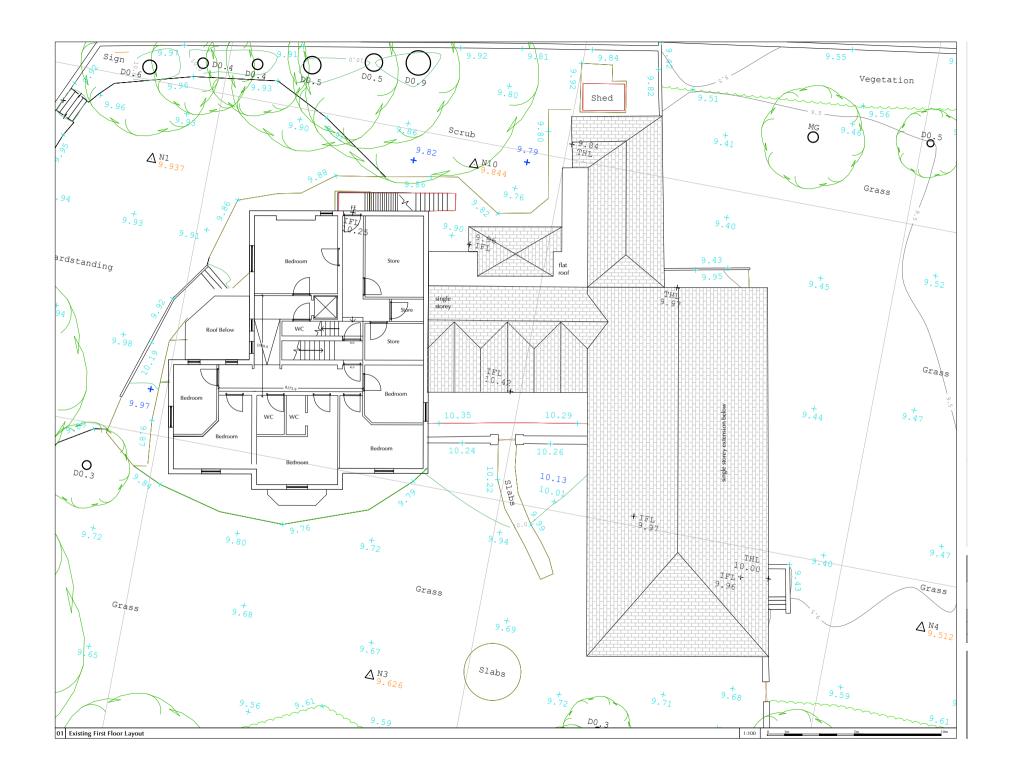

## A Unique Opportunity to Acquire A Former Residential Care Home With Development Potential \*

Occupying a superb plot of approximately 0.75 acres, this substantial former residential care home offers a rare opportunity to acquire a 20 bedroom property with existing C2 usage. Located in a desirable tree-lined setting, the site includes a range of outbuildings and presents significant scope for residential re-development, subject to obtaining necessary planning consents.

The main building currently comprises generous accommodation over three floors, previously used for care purposes, alongside communal living areas, staff facilities, and service spaces. The expansive grounds provide ample space for further development or landscaping, making this a compelling proposition for developers, care operators, or residential investors alike.