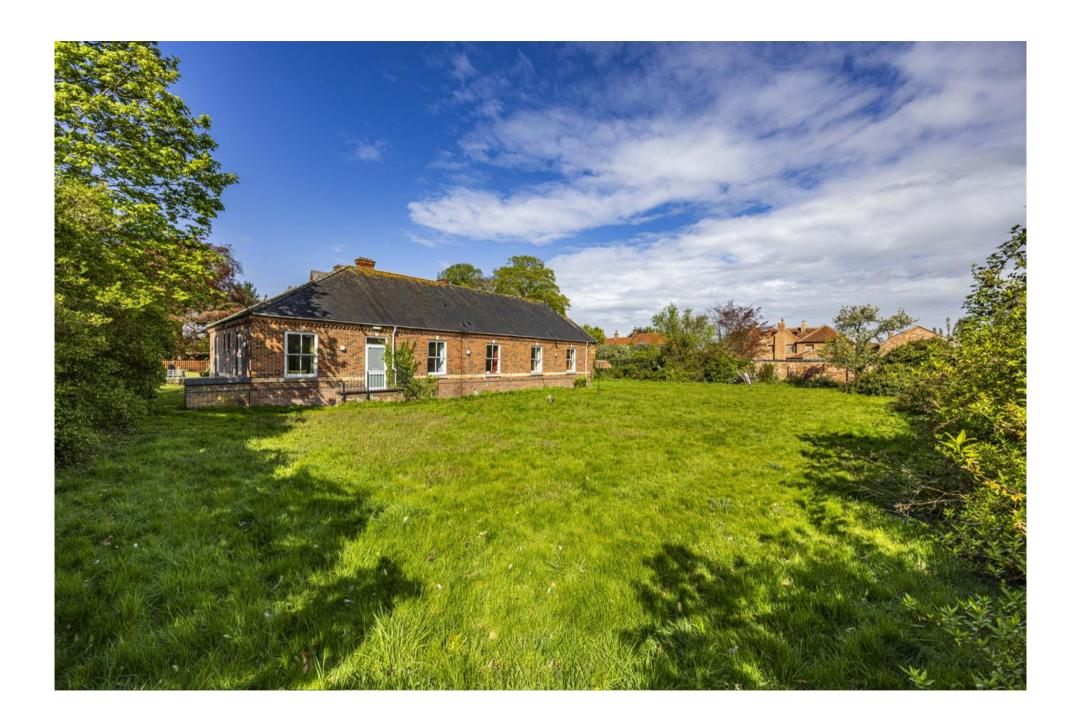

## A Unique Opportunity to Acquire A Former Residential Care Home With Development Potential \*

Occupying a superb plot of approximately 0.75 acres, this substantial former residential care home offers a rare opportunity to acquire a 20 bedroom property with existing C2 usage. Located in a desirable tree-lined setting, the site includes a range of outbuildings and presents significant scope for residential re-development, subject to obtaining necessary planning consents.

The main building currently comprises generous accommodation over three floors, previously used for care purposes, alongside communal living areas, staff facilities, and service spaces. The expansive grounds provide ample space for further development or landscaping, making this a compelling proposition for developers, care operators, or residential investors alike.