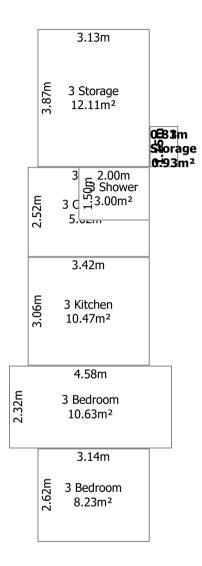

The main building currently comprises generous accommodation over three floors, previously used for care purposes, alongside communal living areas, staff facilities, and service spaces. The expansive grounds provide ample space for further development or landscaping, making this a compelling proposition for developers, care operators, or residential investors alike.