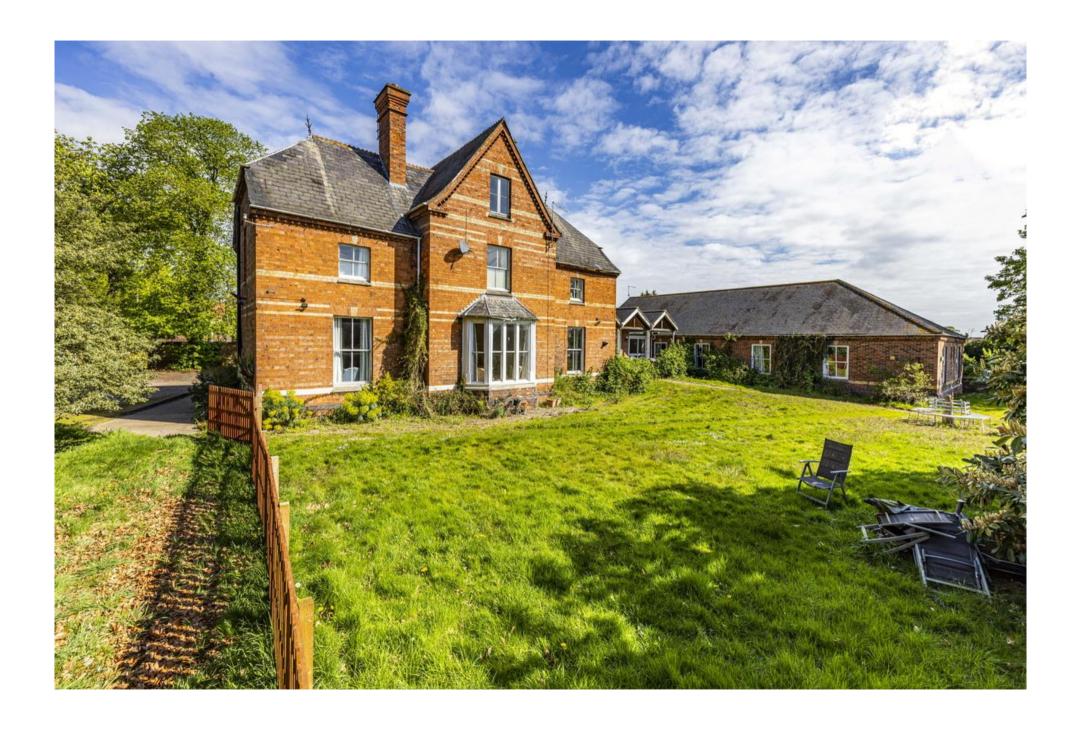

## A Unique Opportunity to Acquire A Former Residential Care Home With Development Potential \*

Occupying a superb plot of approximately 0.75 acres, this substantial former residential care home offers a rare opportunity to acquire a 20 bedroom property with existing C2 usage. Located in a desirable tree-lined setting, the site includes a range of outbuildings and presents significant scope for residential re-development, subject to obtaining necessary planning consents.

The main building currently comprises generous accommodation over three floors, previously used for care purposes, alongside communal living areas, staff facilities, and service spaces. The expansive grounds provide ample space for further development or landscaping, making this a compelling proposition for developers, care operators, or residential investors alike.