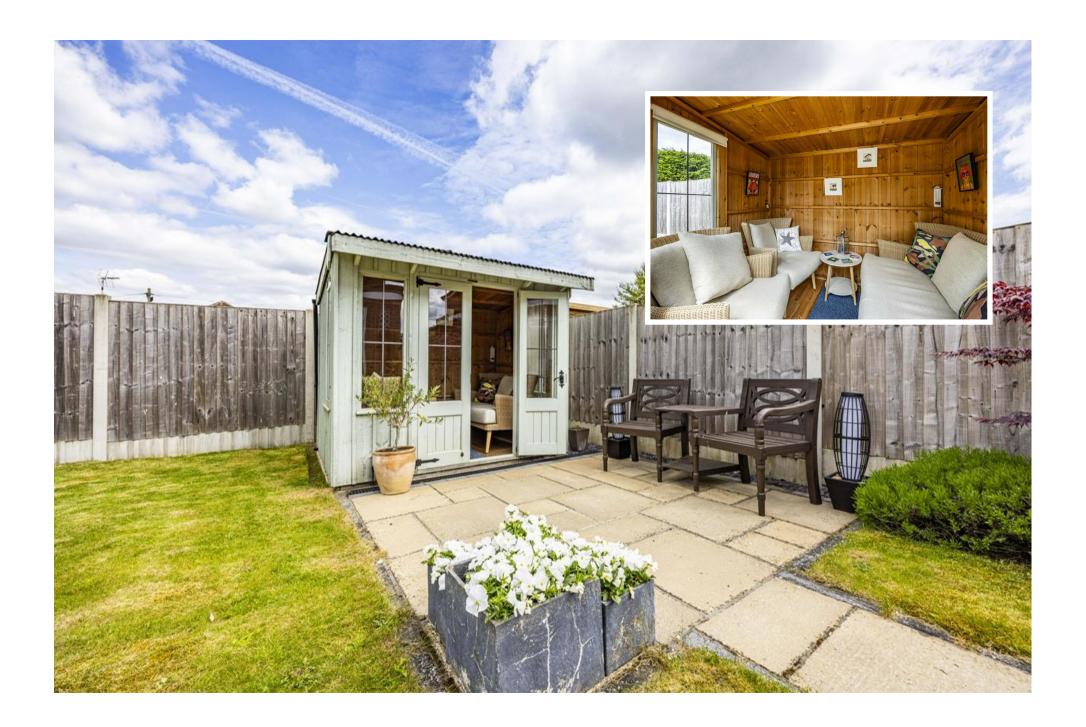

£399,950 Freehold

6 Pinewood Close Southwell Nottinghamshire NG25 0DD

Tel 01623 392676 Email mail@jfea.co.uk Visit jfea.co.uk e are delighted to offer to the market this beautifully presented 4 bedroom, 2 reception room detached family home, situated in a popular and convenient location close to the town centre and several local shops and amenities close by. The property has been tastefully and stylishly modernised by the current owner and features a large living room with fireplace, separate extended dining room, re-fitted kitchen with built in appliances and re-fitted luxury shower room. Outside the rear garden has been attractively landscaped with two patio areas, timber shed and greenhouse, plus quality built timber garden room for entertaining or just relaxing. To the front, there is an integral single garage plus extensive driveway parking for several cars. The location is highly desirable and is just a few minutes walk to the Southwell Trail, nature reserve, the excellent 'Final Whistle' pub and town centre with its famous Minster and numerous independent shops, pubs, restaurants and amenities. Properties of this calibre rarely stay on the market for long - early viewing is highly recommended.