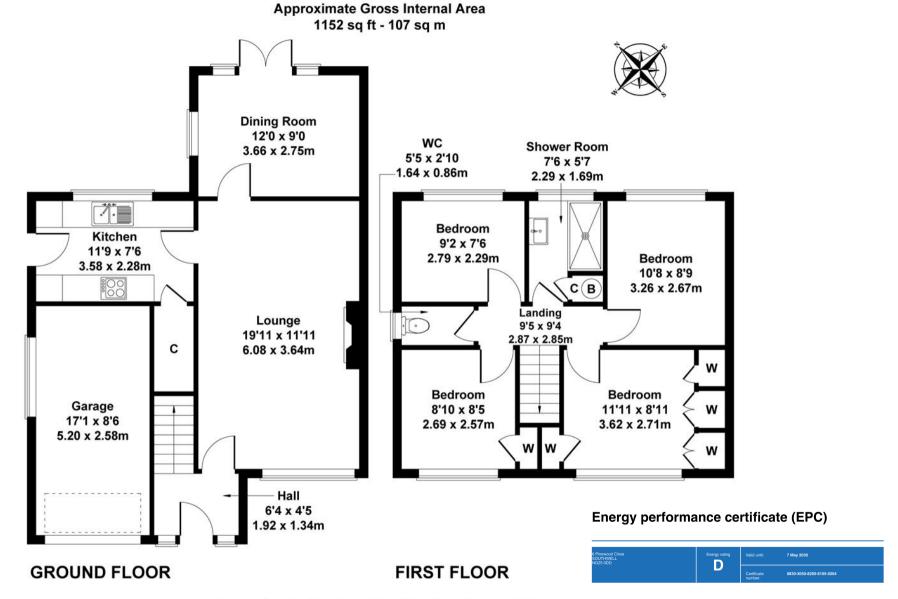

£399,950 Freehold

6 Pinewood Close Southwell Nottinghamshire NG25 0DD

Tel 01623 392676 Email mail@jfea.co.uk Visit jfea.co.uk e are delighted to offer to the market this beautifully presented 4 bedroom, 2 reception room detached family home, situated in a popular and convenient location close to the town centre and several local shops and amenities close by. The property has been tastefully and stylishly modernised by the current owner and features a large living room with fireplace, separate extended dining room, re-fitted kitchen with built in appliances and re-fitted luxury shower room. Outside the rear garden has been attractively landscaped with two patio areas, timber shed and greenhouse, plus quality built timber garden room for entertaining or just relaxing. To the front, there is an integral single garage plus extensive driveway parking for several cars. The location is highly desirable and is just a few minutes walk to the Southwell Trail, nature reserve, the excellent 'Final Whistle' pub and town centre with its famous Minster and numerous independent shops, pubs, restaurants and amenities. Properties of this calibre rarely stay on the market for long - early viewing is highly recommended.