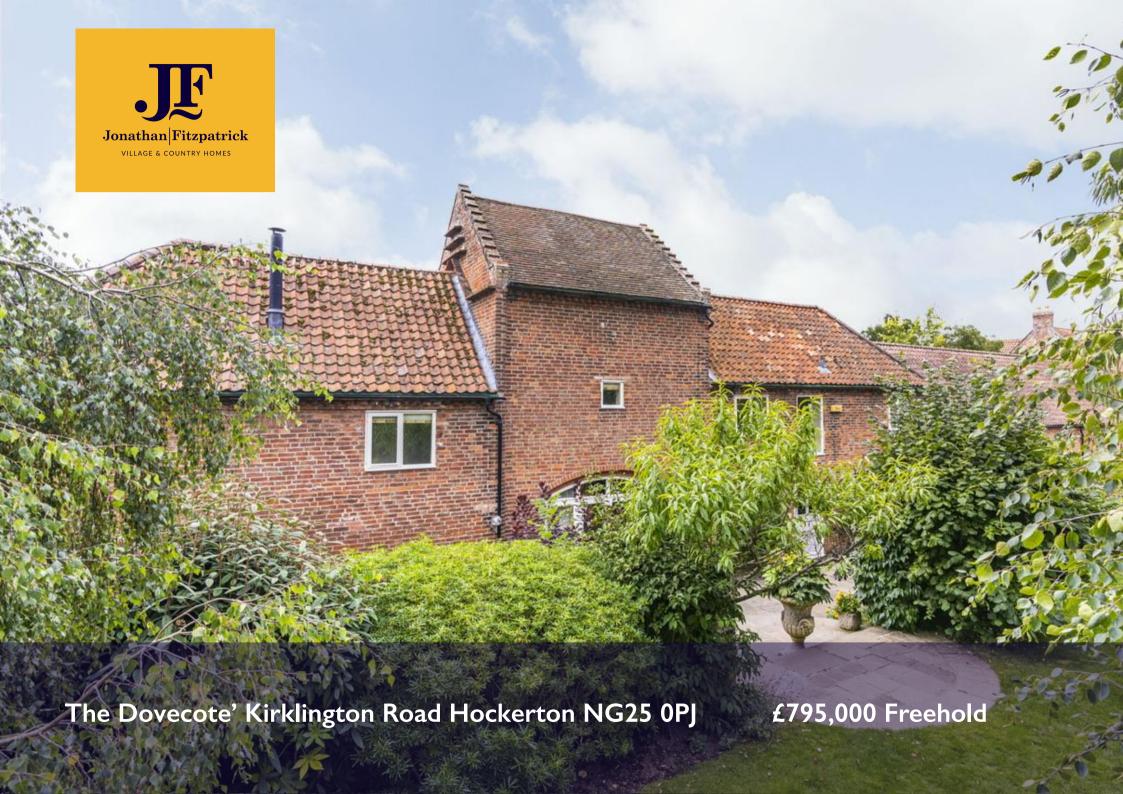

beautifully appointed Grade 2 listed 4/5 bedroom barn/dovecote conversion enjoying a delightful countryside setting, and forming part of the original grounds of Hockerton Grange. This beautifully presented home is set well back from the village main road and accessed from a long driveway with private (electric) gated entrance, attractive enclosed cobbled courtyard and double garage. The gardens and outside entertaining areas are secluded and easily maintained with attractive high walled boundaries and established natural screening to all sides. The accommodation is pleasingly spacious and offers appreciable character with exposed beams, high vaulted ceilings and an adaptable layout that would suit both families and couples alike. Only an internal viewing can do this wonderful home justice.

## £795,000 Freehold

Council tax band G
/ oil fired central heating
/ septic tank drainage
Flood risk :Very Low

Office 01623 392676 Mobile 07812989872 Email jonathan@jfea.co.uk