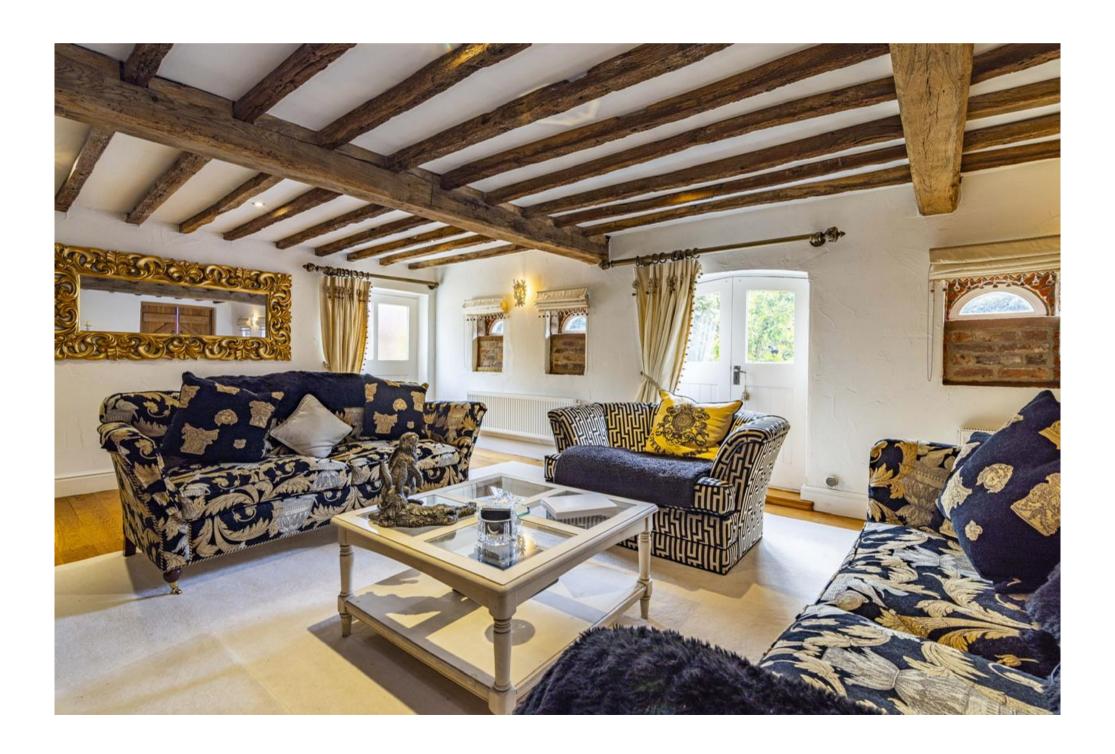

beautifully appointed Grade 2 listed 4/5 bedroom barn/dovecote conversion enjoying a delightful countryside setting, and forming part of the original grounds of Hockerton Grange. This beautifully presented home is set well back from the village main road and accessed from a long driveway with private (electric) gated entrance, attractive enclosed cobbled courtyard and double garage. The gardens and outside entertaining areas are secluded and easily maintained with attractive high walled boundaries and established natural screening to all sides. The accommodation is pleasingly spacious and offers appreciable character with exposed beams, high vaulted ceilings and an adaptable layout that would suit both families and couples alike. Only an internal viewing can do this wonderful home justice.