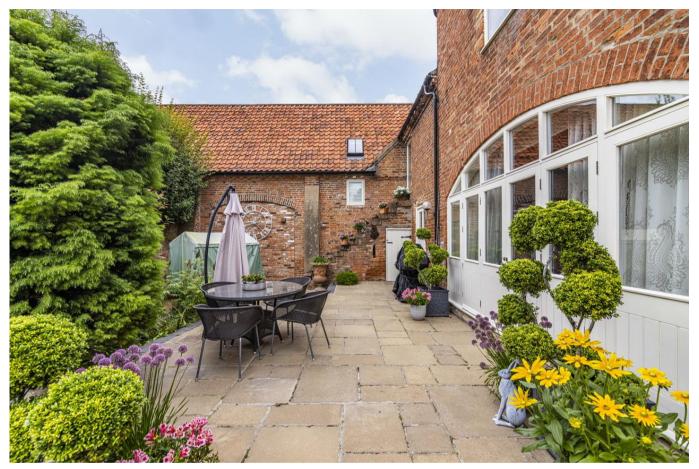

beautifully appointed Grade 2 listed 4/5 bedroom barn/dovecote conversion enjoying a delightful countryside setting, and forming part of the original grounds of Hockerton Grange. This beautifully presented home is set well back from the village main road and accessed from a long driveway with private (electric) gated entrance, attractive enclosed cobbled courtyard and double garage. The gardens and outside entertaining areas are secluded and easily maintained with attractive high walled boundaries and established natural screening to all sides. The accommodation is pleasingly spacious and offers appreciable character with exposed beams, high vaulted ceilings and an adaptable layout that would suit both families and couples alike. Only an internal viewing can do this wonderful home justice.