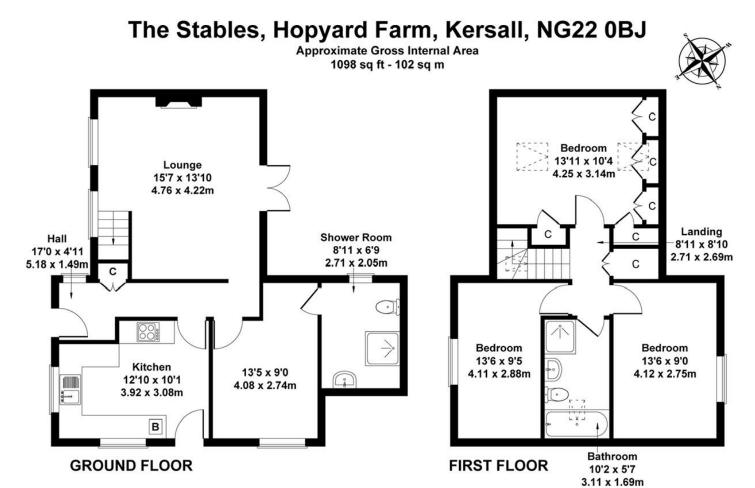

## A unique 3 bedroom home in an idyllic rural location

A rare opportunity to acquire a 3 bedroom, 2 reception room link detached house, situated in a delightful picturesque village location, close to fields and open countryside. The property now requires some cosmetic improvement but offers potential to update to personal taste and add value. Accommodation comprises breakfast kitchen, lounge, dining room, downstairs wet room, three first floor bedrooms and family bathroom. Outside there is a rear courtyard garden plus a front and side garden with off road parking. Kersall is a delightful and picturesque rural hamlet approximately 8.5 miles north of the historic minster town of Southwell and 9 miles north of Newark with its commuter railway station direct to London Kings Cross. With **no upward chain**, this property is a rare opportunity to secure a unique home in a truly special location. Viewing is highly recommended.

Not to Scale. Produced by The Plan Portal 2025 For Illustrative Purposes Only.