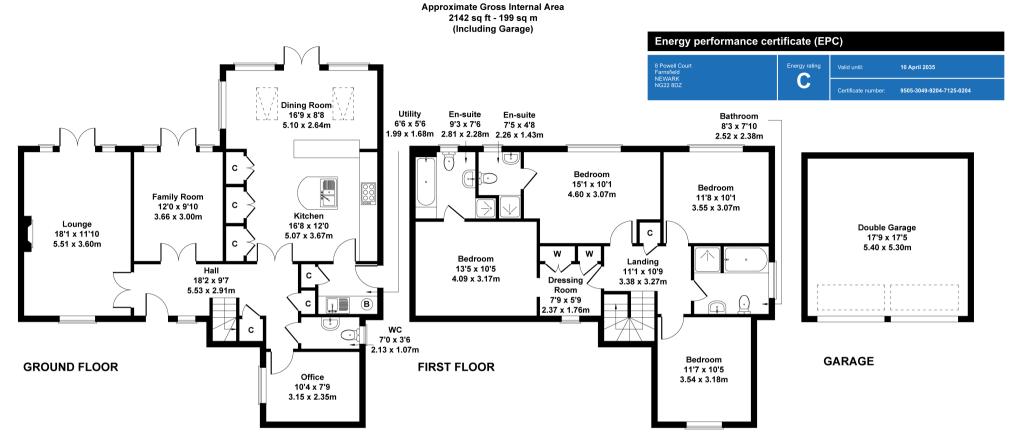

## A superb family home in the heart of the village

A most appealing 4 bedroom, 3/4 reception room extended detached family home situated in a quiet cul de sac yet close to the village centre with its numerous amenities. This disceptively spacious property is offered for sale in good order throughout and features a superb open plan kitchen breakfast dining room with separate utility room. Other highlights include an en suite bathroom and dressing area to the master bedroom, en suite shower room to the guest bedroom plus separate family bathroom. Outside there is a private rear garden and to the front, driveway parking for 2-3 cars plus double garage. No onward chain.