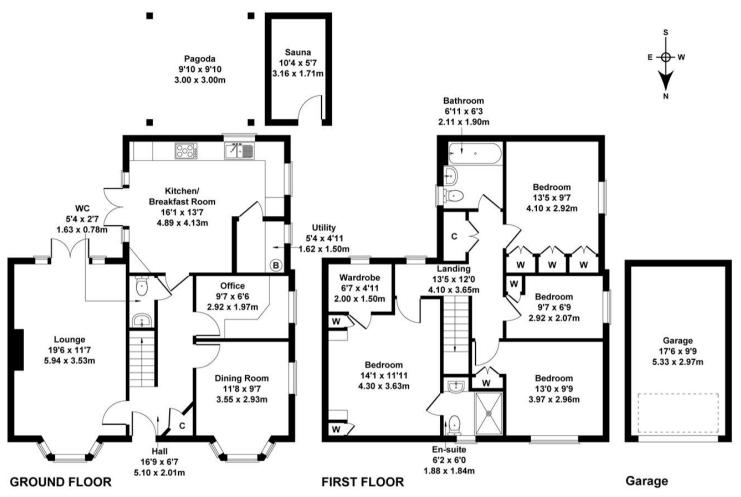

## 34 Browns Court, Farnsfield, NG22 8WN

Approximate Gross Internal Area 1658 sq ft - 154 sq m

Not to Scale. Produced by The Plan Portal 2025 For Illustrative Purposes Only.