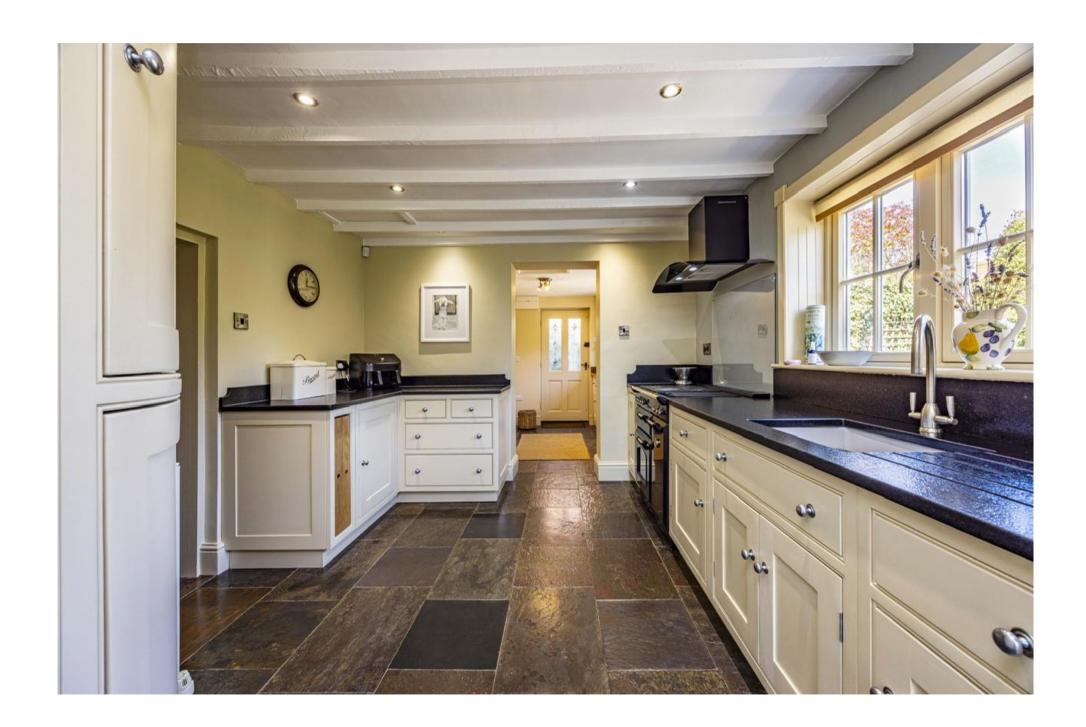

Extended and comprehensively modernised by the current owners, the property offers a stylish and well-appointed interior while retaining its character features - think exposed beams, sash-style windows, and timeless finishes throughout. Highlights include a superb split level lounge/sitting room, separate dining room, high quality conservatory, recently re-fitted kitchen and utility room, brand new bathroom with shower and downstairs cloakroom - all finished to an exceptional standard.