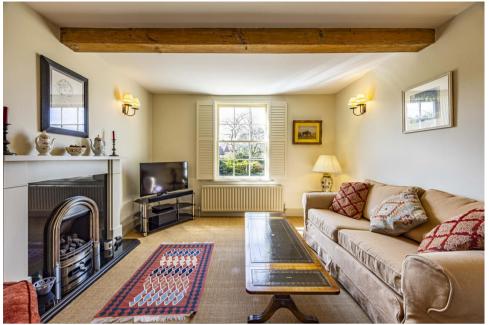

Extended and comprehensively modernised by the current owners, the property offers a stylish and well-appointed interior while retaining its character features - think exposed beams, sash-style windows, and timeless finishes throughout. Highlights include a superb split level lounge/sitting room, separate dining room, high quality conservatory, recently re-fitted kitchen and utility room, brand new bathroom with shower and downstairs cloakroom - all finished to an exceptional standard.