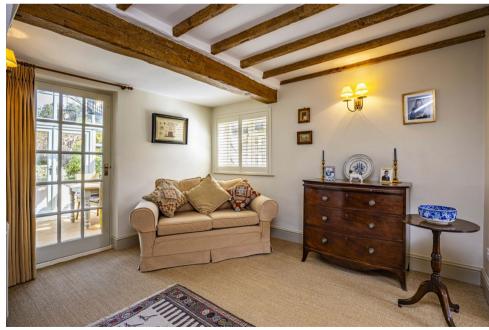

Extended and comprehensively modernised by the current owners, the property offers a stylish and well-appointed interior while retaining its character features - think exposed beams, sash-style windows, and timeless finishes throughout. Highlights include a superb split level lounge/sitting room, separate dining room, high quality conservatory, recently re-fitted kitchen and utility room, brand new bathroom with shower and downstairs cloakroom - all finished to an exceptional standard.