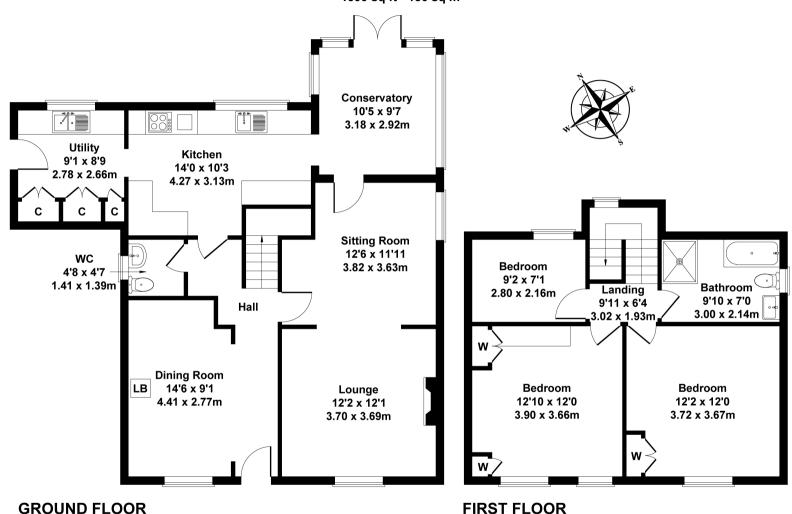

## Vine Cottage, Quaker Lane, Farnsfield, NG22 8EE

Approximate Gross Internal Area 1399 sq ft - 130 sq m

Not to Scale. Produced by The Plan Portal 2025

For Illustrative Purposes Only.

Agents Note: Whilst every care has been taken to prepare these sales particulars, they are for guidance purposes only. All measurements are approximate are for general guidance purposes only and whilst every care has been taken to ensure their accuracy, they should not be relied upon and potential buyers are advised to recheck the measurements