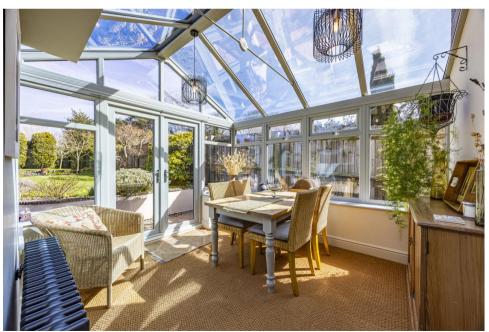

Extended and comprehensively modernised by the current owners, the property offers a stylish and well-appointed interior while retaining its character features - think exposed beams, sash-style windows, and timeless finishes throughout. Highlights include a superb split level lounge/sitting room, separate dining room, high quality conservatory, recently re-fitted kitchen and utility room, brand new bathroom with shower and downstairs cloakroom - all finished to an exceptional standard.

Outside, the large landscaped garden offers a private and tranquil retreat, perfect for entertaining or relaxing in peace. With a full width patio, mature planting and thoughtfully designed spaces, it's a true highlight of this stunning home. All of this just a short stroll from the heart of Farnsfield, with its independent shops, cafes, and numerous village amenities (and catchment for Southwell Minster school) plus beautiful countryside walks close by. Viewing strongly recommended.