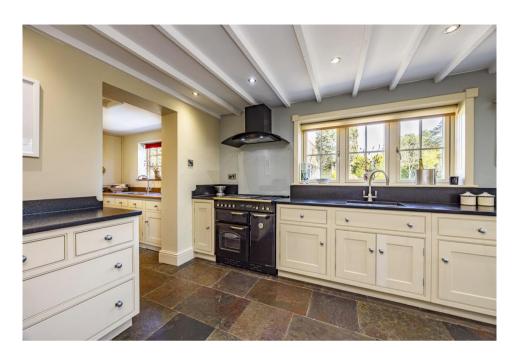

Extended and comprehensively modernised by the current owners, the property offers a stylish and well-appointed interior while retaining its character features - think exposed beams, sash-style windows, and timeless finishes throughout. Highlights include a superb split level lounge/sitting room, separate dining room, high quality conservatory, recently re-fitted kitchen and utility room, brand new bathroom with shower and downstairs cloakroom - all finished to an exceptional standard.