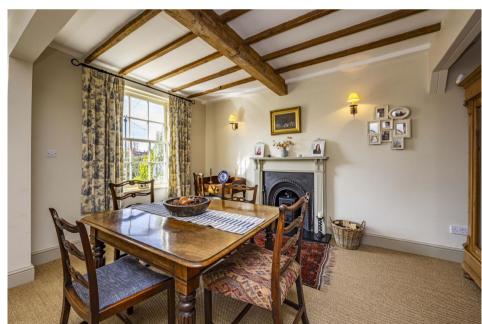

Extended and comprehensively modernised by the current owners, the property offers a stylish and well-appointed interior while retaining its character features - think exposed beams, sash-style windows, and timeless finishes throughout. Highlights include a superb split level lounge/sitting room, separate dining room, high quality conservatory, recently re-fitted kitchen and utility room, brand new bathroom with shower and downstairs cloakroom - all finished to an exceptional standard.