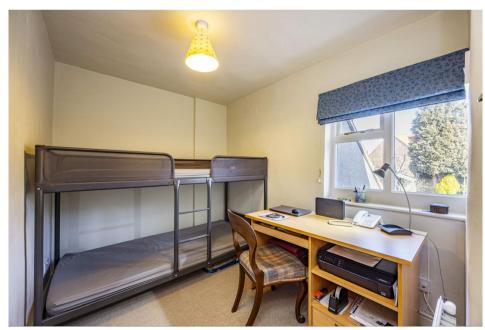

Extended and comprehensively modernised by the current owners, the property offers a stylish and well-appointed interior while retaining its character features - think exposed beams, sash-style windows, and timeless finishes throughout. Highlights include a superb split level lounge/sitting room, separate dining room, high quality conservatory, recently re-fitted kitchen and utility room, brand new bathroom with shower and downstairs cloakroom - all finished to an exceptional standard.