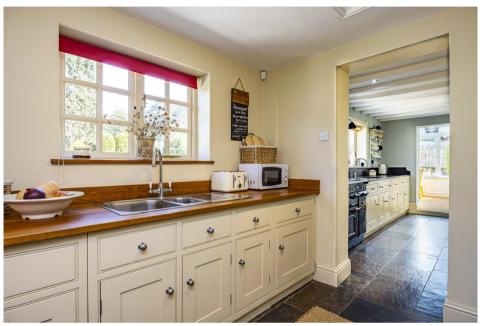

Extended and comprehensively modernised by the current owners, the property offers a stylish and well-appointed interior while retaining its character features - think exposed beams, sash-style windows, and timeless finishes throughout. Highlights include a superb split level lounge/sitting room, separate dining room, high quality conservatory, recently re-fitted kitchen and utility room, brand new bathroom with shower and downstairs cloakroom - all finished to an exceptional standard.