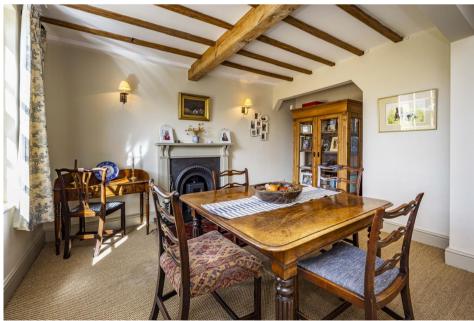

Extended and comprehensively modernised by the current owners, the property offers a stylish and well-appointed interior while retaining its character features - think exposed beams, sash-style windows, and timeless finishes throughout. Highlights include a superb split level lounge/sitting room, separate dining room, high quality conservatory, recently re-fitted kitchen and utility room, brand new bathroom with shower and downstairs cloakroom - all finished to an exceptional standard.