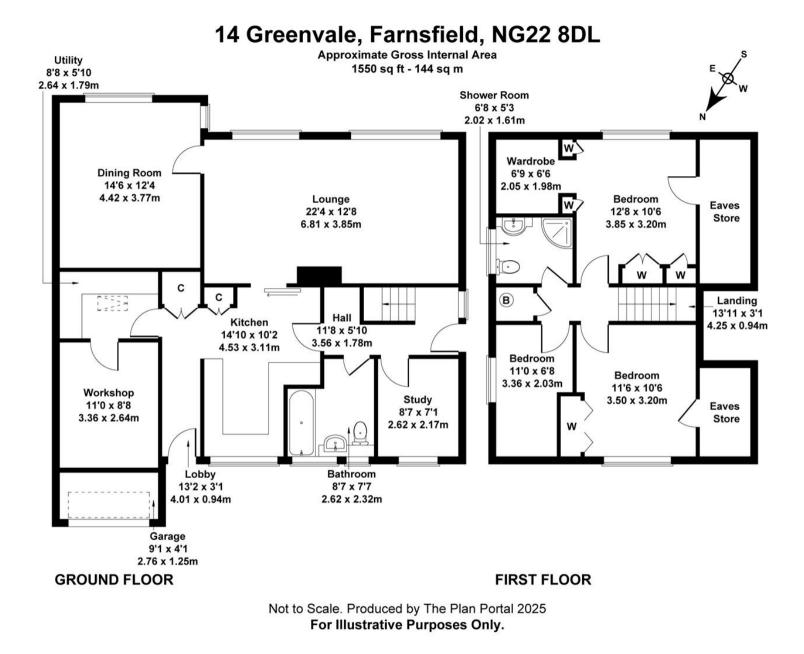

## Guide £369,950 - £379,950 Freehold

Tel 01623 392676 Email mail@jfea.co.uk Visit jfea.co.uk

14 Greenvale Farnsfield Newark NG22 8DL

A deceptively spacious 4 bedroom, 2 reception room detached family home, with garage and driveway parking situated in a quiet location yet within easy walking distance to Farnsfield village shops, amenities, primary school and Southwell Trail nature reserve. The property offers a versatile layout with the two spacious reception rooms (lounge and dining room) study/bedroom 4, ground floor bathroom, re-fitted breakfast kitchen, utility and workshop (forming 2/3 section of the garage - but easily re-instateable) plus useful pull-out understairs storage cupboards. The first floor features three bedrooms with walk-in wardrobes and eaves storage to the main bedroom, further fitted wardrobes with eaves storage to bedroom two plus separate family shower room. Outside there are enclosed landscaped gardens to the front with gated driveway parking and to the rear further lawn areas with a pleasant leafy outlook.Viewing strongly recommended.