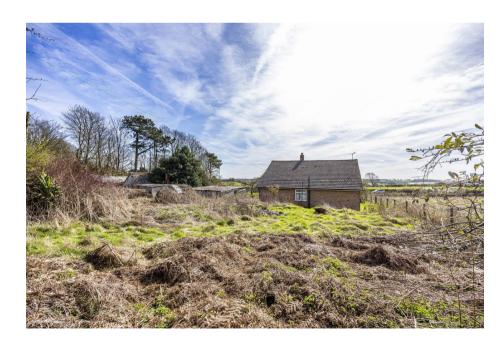

'The Ranch' Fishpool Road Blidworth NG21 0QP

Offers over £250,000 Freehold

Tel 01623 392676 Email mail@jfea.co.uk Visit jfea.co.uk elcome to The Ranch – a 3 bedroom, 2 reception room detached bungalow brimming with potential, set in an enviable rural position with breathtaking open views and direct access to rolling fields. Now requiring renovation throughout, this is a rare opportunity for buyers with vision to create a truly special home. Whether you're looking for a project to modernise and make your own, or seeking a property with development potential (subject to planning), The Ranch offers an exciting canvas.

The property enjoys a peaceful setting, with panoramic countryside vistas and no immediate neighbours to the rear – just open fields and endless skies. Inside, the layout offers generous proportions, with scope to reconfigure or extend to suit your lifestyle. Opportunities like this don't come along often – ideal for renovators, investors, or anyone dreaming of rural living with room to grow.

## **Key Features:**

- Detached bungalow with renovation potential
- 3 bedrooms, 2 reception rooms
- Double garage and long driveway
- Spectacular countryside views
- Backs directly onto open fields
- Ouiet, rural location
- No onward chain
- Scope to modernise or extend (STPP)
- IMPORTANT NOTE: The orchard to the right of the plot, including several outbuildings, (east side of the property) is not included as part of the sale. In addition the field to the rear is also excluded. Please contact us for more information.