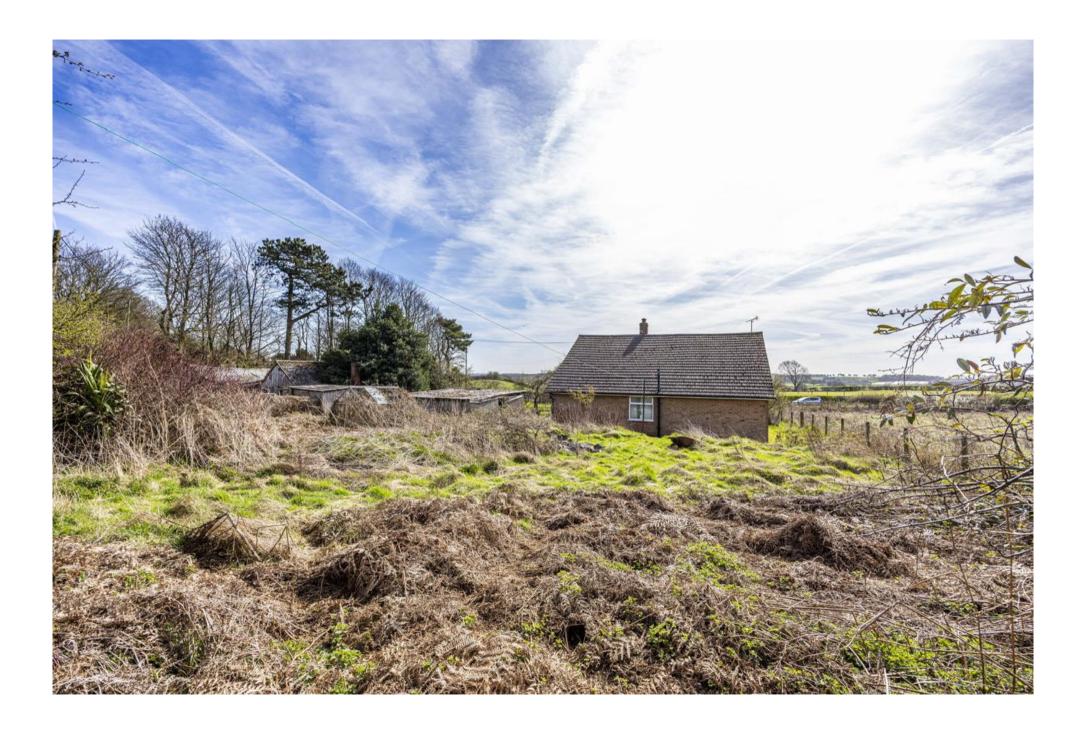

'The Ranch' Fishpool Road Blidworth NG21 0QP

Offers over £250,000 Freehold

Tel 01623 392676 Email mail@jfea.co.uk Visit jfea.co.uk elcome to The Ranch – a 3 bedroom, 2 reception room detached bungalow brimming with potential, set in an enviable rural position with breathtaking open views and direct access to rolling fields. Now requiring renovation throughout, this is a rare opportunity for buyers with vision to create a truly special home. Whether you're looking for a project to modernise and make your own, or seeking a property with development potential (subject to planning), The Ranch offers an exciting canvas.

The property enjoys a peaceful setting, with panoramic countryside vistas and no immediate neighbours to the rear – just open fields and endless skies. Inside, the layout offers generous proportions, with scope to reconfigure or extend to suit your lifestyle. Opportunities like this don't come along often – ideal for renovators, investors, or anyone dreaming of rural living with room to grow.

## **Key Features:**

- Detached bungalow with renovation potential
- 3 bedrooms, 2 reception rooms
- Double garage and long driveway
- Spectacular countryside views
- Backs directly onto open fields
- Ouiet, rural location
- No onward chain
- Scope to modernise or extend (STPP)
- IMPORTANT NOTE: The orchard to the right of the plot, including several outbuildings, (east side of the property) is not included as part of the sale. In addition the field to the rear is also excluded. Please contact us for more information.