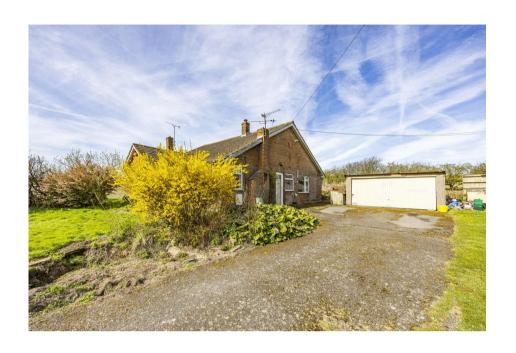

## **Key Features:**

- Detached bungalow with renovation potential
- 3 bedrooms, 2 reception rooms
- Double garage and long driveway
- Spectacular countryside views
- Backs directly onto open fields
- Ouiet, rural location
- No onward chain
- Scope to modernise or extend (STPP)
- IMPORTANT NOTE: The orchard to the right of the plot, including several outbuildings, (east side of the property) is not included as part of the sale. In addition the field to the rear is also excluded. Please contact us for more information.