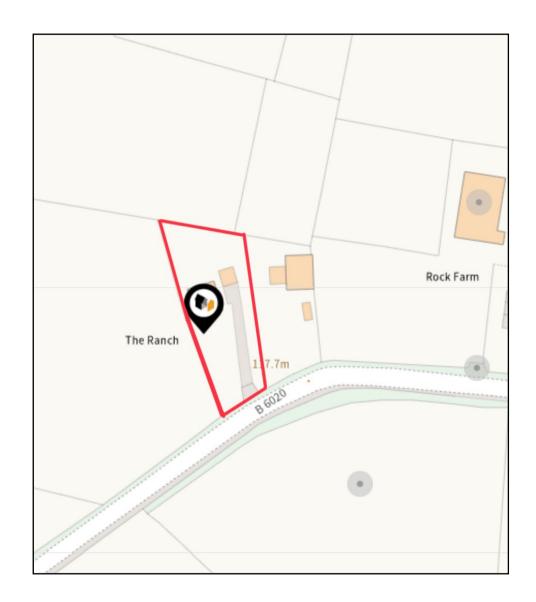

## **Key Features:**

- Detached bungalow with renovation potential
- 3 bedrooms, 2 reception rooms
- Double garage and long driveway
- Spectacular countryside views
- Backs directly onto open fields
- Ouiet, rural location
- No onward chain
- Scope to modernise or extend (STPP)
- IMPORTANT NOTE: The orchard to the right of the plot, including several outbuildings, (east side of the property) is not included as part of the sale. In addition the field to the rear is also excluded. Please contact us for more information.