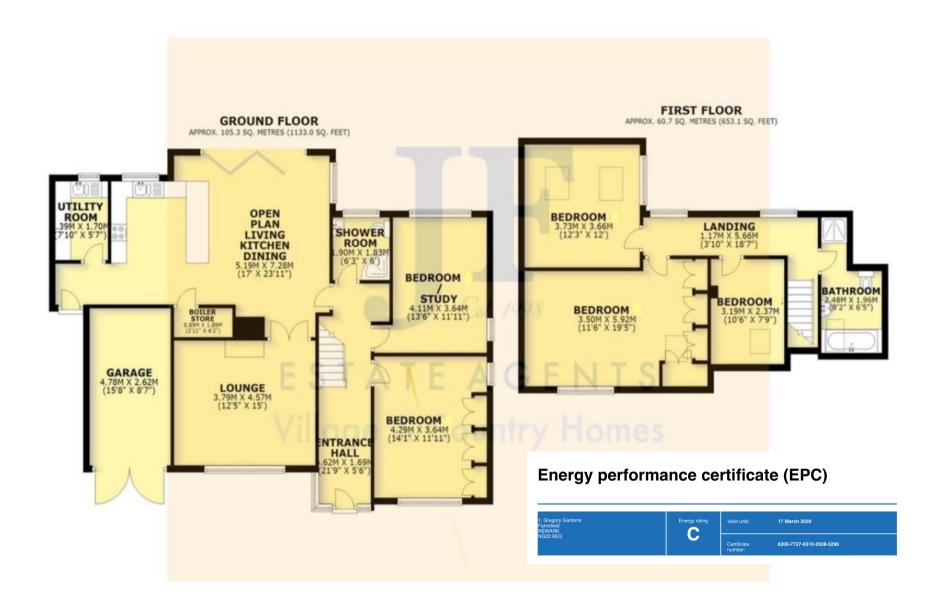

ers a dedicated workspace. The ground floor also features a double bedroom and a stylish shower room, ideal for guests or multigenerational living. Upstairs, the generous master bedroom is complemented by two further well-proportioned bedrooms and a family bathroom, creating a comfortable and private upper-floor layout. Outside, the property boasts extensive gated driveway parking, an integral garage, and a beautifully maintained wrap-around garden, offering plenty of space for outdoor relaxation. A further standout feature is the outside garden office, perfect for remote working or as a hobby room. With its sought-after location, ample living space, and fantastic outdoor amenities, this wonderful home is not to be missed. Viewing strongly recommended.







































TOTAL AREA: APPROX. 165.9 SQ. METRES (1786.1 SQ. FEET)