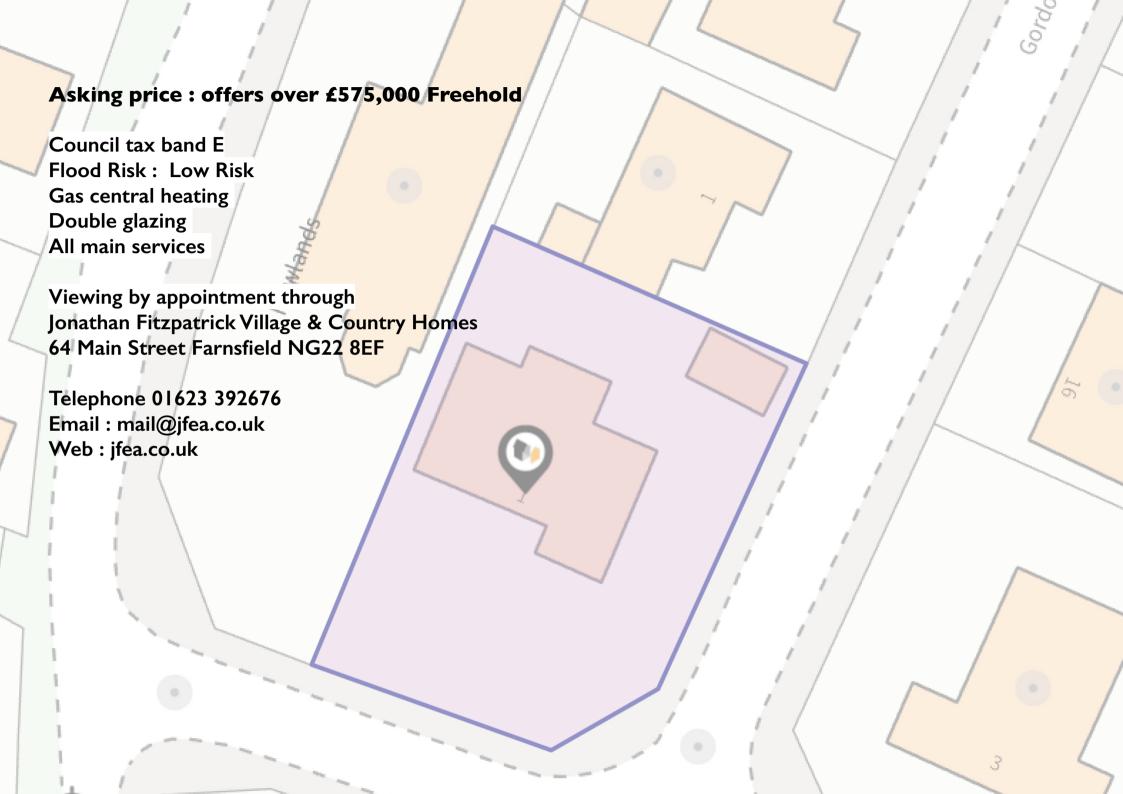

Offers over £575,000 Freehold

I Gregory Gardens Farnsfield Newark NG22 8EQ

Tel 01623 392676 Email mail@jfea.co.uk Visit jfea.co.uk Situated on a generous corner plot in the heart of Farnsfield village, this impressive four/five bedroom detached chalet style house offers the perfect blend of space, versatility, and convenience. Just a short walk to the village's excellent amenities, this well presented home is ideal for families, professionals, or those seeking a flexible living arrangement. Features of note include a superbly spacious open-plan kitchen breakfast/dining room (with separate utility and pantry) offering a perfect social and multi-functional space. The bright and airy lounge with fireplace provides a relaxing retreat, while a separate study (or potential bedroom 5) offers a dedicated workspace. The ground floor also features a double bedroom and a stylish shower room, ideal for guests or multigenerational living. Upstairs, the generous master bedroom is complemented by two further well-proportioned bedrooms and a family bathroom, creating a comfortable and private upper-floor layout. Outside, the property boasts extensive gated driveway parking, an integral garage, and a beautifully maintained wrap-around garden, offering plenty of space for outdoor relaxation. A further standout feature is the outside garden office, perfect for remote working or as a hobby room. With its sought-after location, ample living space, and fantastic outdoor amenities, this wonderful home is not to be missed. Viewing strongly recommended.