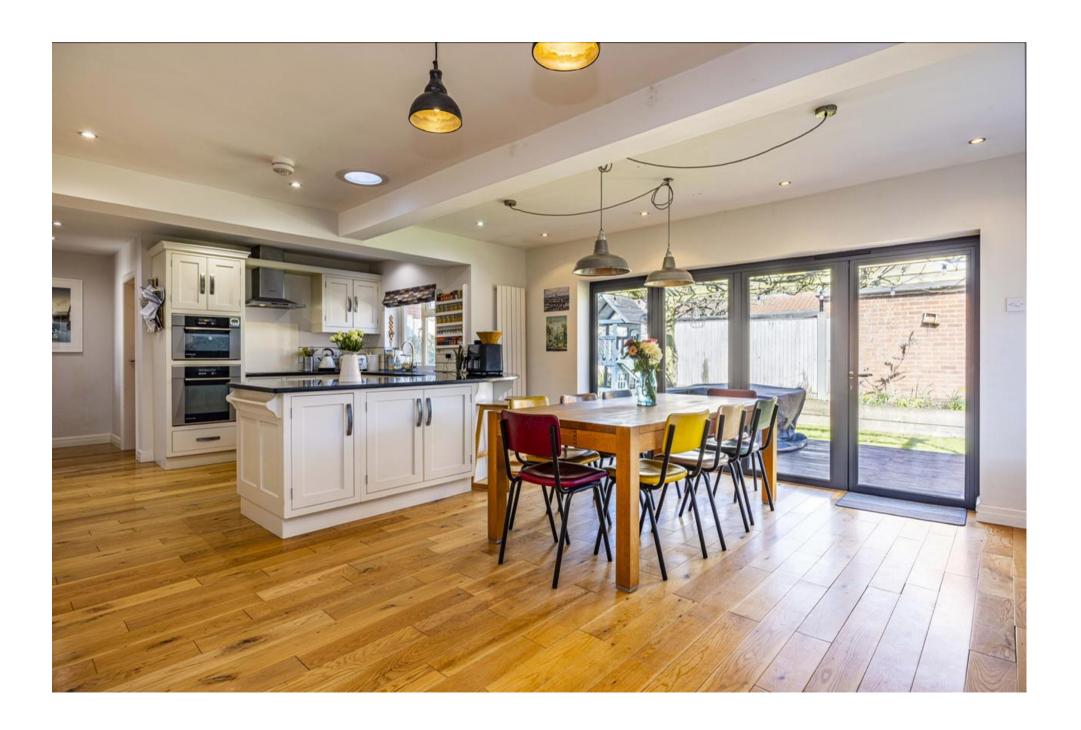

Offers over £575,000 Freehold

I Gregory Gardens Farnsfield Newark NG22 8EQ

Tel 01623 392676 Email mail@jfea.co.uk Visit jfea.co.uk Situated on a generous corner plot in the heart of Farnsfield village, this impressive four/five bedroom detached chalet style house offers the perfect blend of space, versatility, and convenience. Just a short walk to the village's excellent amenities, this well presented home is ideal for families, professionals, or those seeking a flexible living arrangement. Features of note include a superbly spacious open-plan kitchen breakfast/dining room (with separate utility and pantry) offering a perfect social and multi-functional space. The bright and airy lounge with fireplace provides a relaxing retreat, while a separate study (or potential bedroom 5) offers a dedicated workspace. The ground floor also features a double bedroom and a stylish shower room, ideal for guests or multigenerational living. Upstairs, the generous master bedroom is complemented by two further well-proportioned bedrooms and a family bathroom, creating a comfortable and private upper-floor layout. Outside, the property boasts extensive gated driveway parking, an integral garage, and a beautifully maintained wrap-around garden, offering plenty of space for outdoor relaxation. A further standout feature is the outside garden office, perfect for remote working or as a hobby room. With its sought-after location, ample living space, and fantastic outdoor amenities, this wonderful home is not to be missed. Viewing strongly recommended.