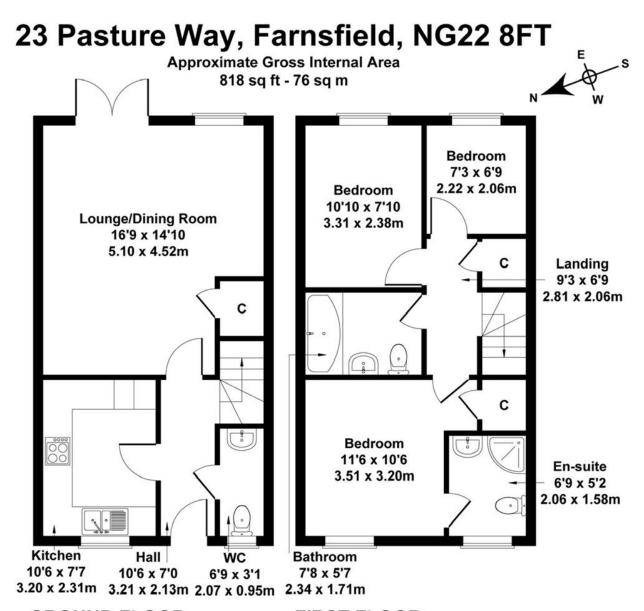

## **GROUND FLOOR**

## **FIRST FLOOR**

Not to Scale. Produced by The Plan Portal 2025 For Illustrative Purposes Only.

| Energy performance certificate (EPC)                |               |                     |                          |
|-----------------------------------------------------|---------------|---------------------|--------------------------|
| 23, Pasture Way<br>Farnsfield<br>NEWARK<br>NG22 8FT | Energy rating | Valid until:        | 22 August 2028           |
|                                                     |               | Certificate number: | 2878-5093-7368-5598-9980 |