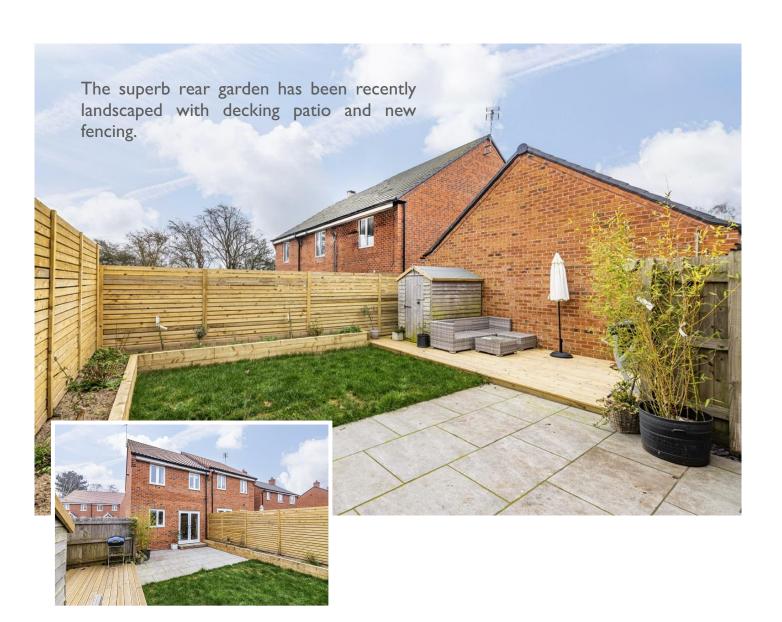

Tel 01623 392676 Email mail@jfea.co.uk Visit jfea.co.uk

> 64 Main Street Farnsfield NG22 8EF

23 Pasture Way Farnsfield NG22 8FT £275,000 Freehold

n immaculately presented 3 bedroom semi detached property built in 2019 by Messrs. Miller Homes. The property has been further improved by the current owners and benefits from a fully landscaped rear garden and new floor coverings throughout. The interior is modern and spacious with an attractive open plan lounge dining room, upgraded fitted kitchen with built in appliances and downstairs cloakroom. The first floor comprises three bedrooms with en suite to the principal bedroom plus separate family bathroom. Outside the rear garden is a particular highlight and there's driveway parking to the side for 2 cars. The property is located in a highly desirable location, just a few minutes walk from Farnsfield village shops, pubs and numerous amenities plus superb countryside walks including the famous Southwell Trail nature reserve.