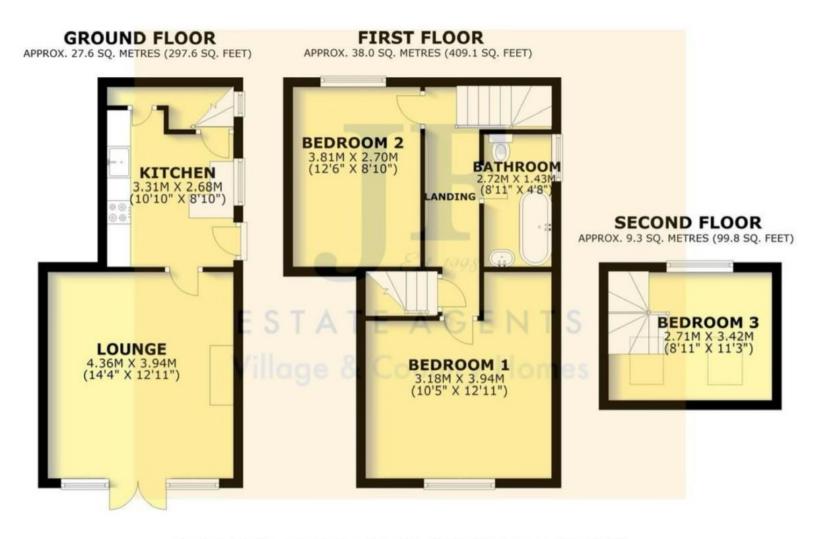

TOTAL AREA: APPROX. 74.9 SQ. METRES (806.5 SQ. FEET)

Agents Note: Whilst every care has been taken to prepare these sales particulars, they are for guidance purposes only. All measurements are approximate are for general guidance purposes only and whilst every care has been taken to ensure their accuracy, they should not be relied upon and potential buyers are advised to recheck the measurements