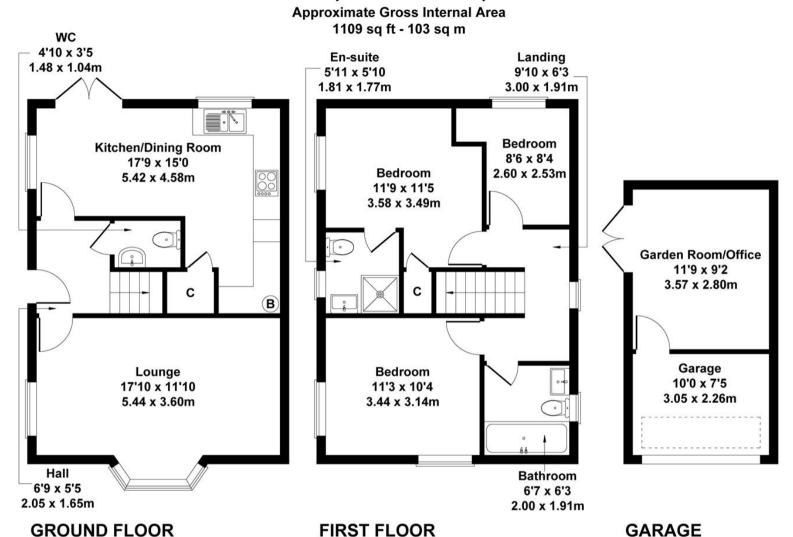

**£375,000** Freehold

2 Ash Grove Farnsfield Newark NG22 8FY

Tel 01623 392676 Email mail@jfea.co.uk Visit jfea.co.uk ake immediate arrangements to view this superbly appointed 3 bedroom detached family home situated within this highly regarded 2019 built development by Miller Homes. The property is offered for sale in immaculate order throughout and includes many features normally associated with homes of much higher value. Highlights include a beautifully presented lounge with panelled walls and bay window, sleek fitted dining kitchen with built in appliances and French doors to the rear garden, hallway with downstairs cloakroom/wc, en suite shower room to the principal bedroom and luxury family bathroom. Outside the brick built garage has been converted to a fully insulated garden room/studio - ideal for those who either work from home or as an additional entertaining/playroom. Useful storage remains in the front section of the garage and there's driveway parking to the front for two cars. The property is located on a good size corner plot and enjoys a fully landscaped rear garden and two patio areas. Farnsfield is a most sought after rural village with superb facilities and amenities for all ages. There are two excellent pubs, bakery, pizza restaurant and French bistro, plus tea rooms, butchers, hairdressers, co-op supermarket, pharmacy and doctors surgery. For the more energetic there's also the tennis club and a plethora of countryside walks including the Southwell Trail nature reserve - which is just a short walk from the property. Viewing highly recommended.