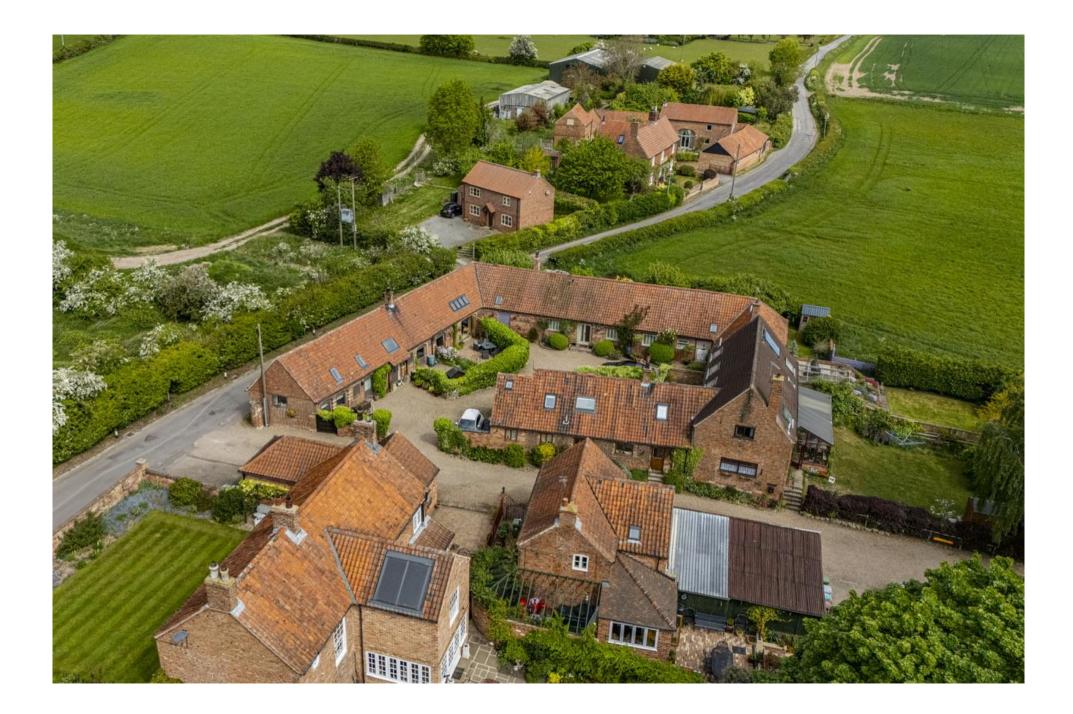

## Embrace the Peace of Village Living in this Exceptional Period Conversion

Situated in an exclusive courtyard of just four individually crafted homes, this beautifully converted 3 bedroom, single-storey stable block offers a rare opportunity to experience the serenity and charm of rural village life—without compromising on style or comfort.

From the moment you step inside, the home exudes warmth and character, with vaulted ceilings, exposed beams, rich solid wood flooring, and rustic brickwork. The heart of the home is the elegant main reception room - a generous yet intimate space designed for relaxed evenings by the wood-burning stove or entertaining around the dining table. The adjoining farmhouse-style kitchen breakfast room is bathed in natural light from its southerly aspect, offering a peaceful setting for morning coffee or leisurely brunches, with French doors opening onto the private patio and garden. From the rear hallway lie three spacious bedrooms, all stylishly appointed with a newly fitted family shower room combining luxury with practicality. Outside, the landscaped garden is a tranquil haven - low-maintenance, yet lush, with natural screening that ensures peace and privacy. There's parking for two vehicles on the front driveway, while a generously sized garage/workshop nearby provides further space for storage, hobbies, or creative pursuits, with additional parking in front.