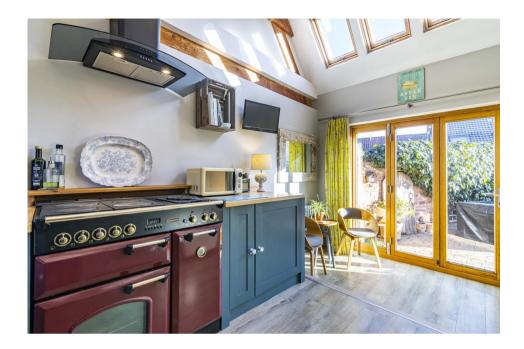

From the moment you step inside, the home exudes warmth and character, with vaulted ceilings, exposed beams, rich solid wood flooring, and rustic brickwork. The heart of the home is the elegant main reception room - a generous yet intimate space designed for relaxed evenings by the wood-burning stove or entertaining around the dining table. The adjoining farmhouse-style kitchen breakfast room is bathed in natural light from its southerly aspect, offering a peaceful setting for morning coffee or leisurely brunches, with French doors opening onto the private patio and garden. From the rear hallway lie three spacious bedrooms, all stylishly appointed with a newly fitted family shower room combining luxury with practicality. Outside, the landscaped garden is a tranquil haven - low-maintenance, yet lush, with natural screening that ensures peace and privacy. There's parking for two vehicles on the front driveway, while a generously sized garage/workshop nearby provides further space for storage, hobbies, or creative pursuits, with additional parking in front.