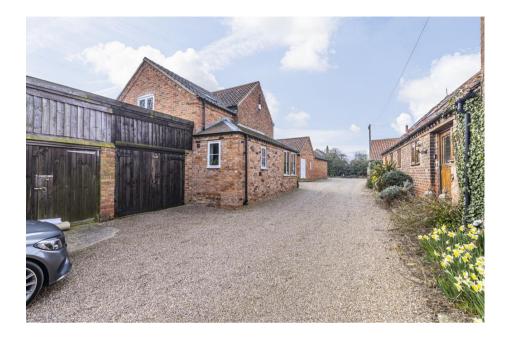

From the moment you step inside, the home exudes warmth and character, with vaulted ceilings, exposed beams, rich solid wood flooring, and rustic brickwork. The heart of the home is the elegant main reception room - a generous yet intimate space designed for relaxed evenings by the wood-burning stove or entertaining around the dining table. The adjoining farmhouse-style kitchen breakfast room is bathed in natural light from its southerly aspect, offering a peaceful setting for morning coffee or leisurely brunches, with French doors opening onto the private patio and garden. From the rear hallway lie three spacious bedrooms, all stylishly appointed with a newly fitted family shower room combining luxury with practicality. Outside, the landscaped garden is a tranquil haven - low-maintenance, yet lush, with natural screening that ensures peace and privacy. There's parking for two vehicles on the front driveway, while a generously sized garage/workshop nearby provides further space for storage, hobbies, or creative pursuits, with additional parking in front.