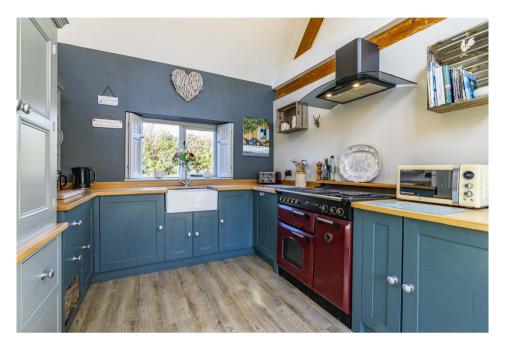

From the moment you step inside, the home exudes warmth and character, with vaulted ceilings, exposed beams, rich solid wood flooring, and rustic brickwork. The heart of the home is the elegant main reception room - a generous yet intimate space designed for relaxed evenings by the wood-burning stove or entertaining around the dining table. The adjoining farmhouse-style kitchen breakfast room is bathed in natural light from its southerly aspect, offering a peaceful setting for morning coffee or leisurely brunches, with French doors opening onto the private patio and garden. From the rear hallway lie three spacious bedrooms, all stylishly appointed with a newly fitted family shower room combining luxury with practicality. Outside, the landscaped garden is a tranquil haven - low-maintenance, yet lush, with natural screening that ensures peace and privacy. There's parking for two vehicles on the front driveway, while a generously sized garage/workshop nearby provides further space for storage, hobbies, or creative pursuits, with additional parking in front.