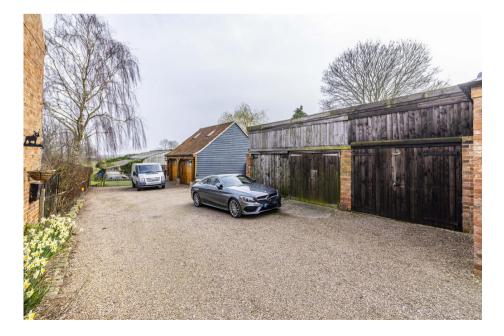

From the moment you step inside, the home exudes warmth and character, with vaulted ceilings, exposed beams, rich solid wood flooring, and rustic brickwork. The heart of the home is the elegant main reception room - a generous yet intimate space designed for relaxed evenings by the wood-burning stove or entertaining around the dining table. The adjoining farmhouse-style kitchen breakfast room is bathed in natural light from its southerly aspect, offering a peaceful setting for morning coffee or leisurely brunches, with French doors opening onto the private patio and garden. From the rear hallway lie three spacious bedrooms, all stylishly appointed with a newly fitted family shower room combining luxury with practicality. Outside, the landscaped garden is a tranquil haven - low-maintenance, yet lush, with natural screening that ensures peace and privacy. There's parking for two vehicles on the front driveway, while a generously sized garage/workshop nearby provides further space for storage, hobbies, or creative pursuits, with additional parking in front.