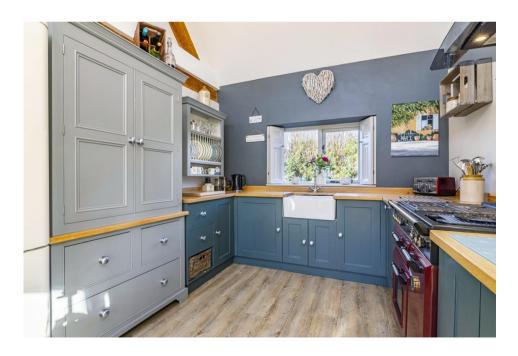

From the moment you step inside, the home exudes warmth and character, with vaulted ceilings, exposed beams, rich solid wood flooring, and rustic brickwork. The heart of the home is the elegant main reception room - a generous yet intimate space designed for relaxed evenings by the wood-burning stove or entertaining around the dining table. The adjoining farmhouse-style kitchen breakfast room is bathed in natural light from its southerly aspect, offering a peaceful setting for morning coffee or leisurely brunches, with French doors opening onto the private patio and garden. From the rear hallway lie three spacious bedrooms, all stylishly appointed with a newly fitted family shower room combining luxury with practicality. Outside, the landscaped garden is a tranquil haven - low-maintenance, yet lush, with natural screening that ensures peace and privacy. There's parking for two vehicles on the front driveway, while a generously sized garage/workshop nearby provides further space for storage, hobbies, or creative pursuits, with additional parking in front.