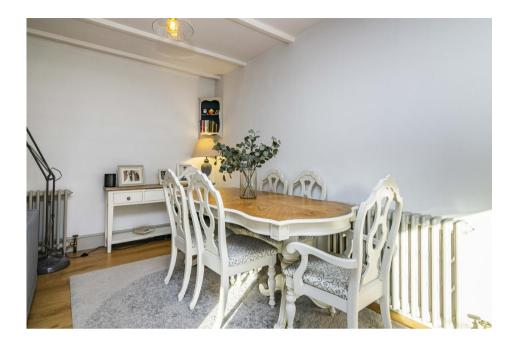

From the moment you step inside, the home exudes warmth and character, with vaulted ceilings, exposed beams, rich solid wood flooring, and rustic brickwork. The heart of the home is the elegant main reception room - a generous yet intimate space designed for relaxed evenings by the wood-burning stove or entertaining around the dining table. The adjoining farmhouse-style kitchen breakfast room is bathed in natural light from its southerly aspect, offering a peaceful setting for morning coffee or leisurely brunches, with French doors opening onto the private patio and garden. From the rear hallway lie three spacious bedrooms, all stylishly appointed with a newly fitted family shower room combining luxury with practicality. Outside, the landscaped garden is a tranquil haven - low-maintenance, yet lush, with natural screening that ensures peace and privacy. There's parking for two vehicles on the front driveway, while a generously sized garage/workshop nearby provides further space for storage, hobbies, or creative pursuits, with additional parking in front.