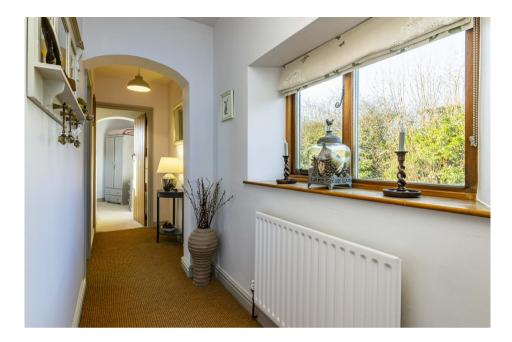

From the moment you step inside, the home exudes warmth and character, with vaulted ceilings, exposed beams, rich solid wood flooring, and rustic brickwork. The heart of the home is the elegant main reception room - a generous yet intimate space designed for relaxed evenings by the wood-burning stove or entertaining around the dining table. The adjoining farmhouse-style kitchen breakfast room is bathed in natural light from its southerly aspect, offering a peaceful setting for morning coffee or leisurely brunches, with French doors opening onto the private patio and garden. From the rear hallway lie three spacious bedrooms, all stylishly appointed with a newly fitted family shower room combining luxury with practicality. Outside, the landscaped garden is a tranquil haven - low-maintenance, yet lush, with natural screening that ensures peace and privacy. There's parking for two vehicles on the front driveway, while a generously sized garage/workshop nearby provides further space for storage, hobbies, or creative pursuits, with additional parking in front.