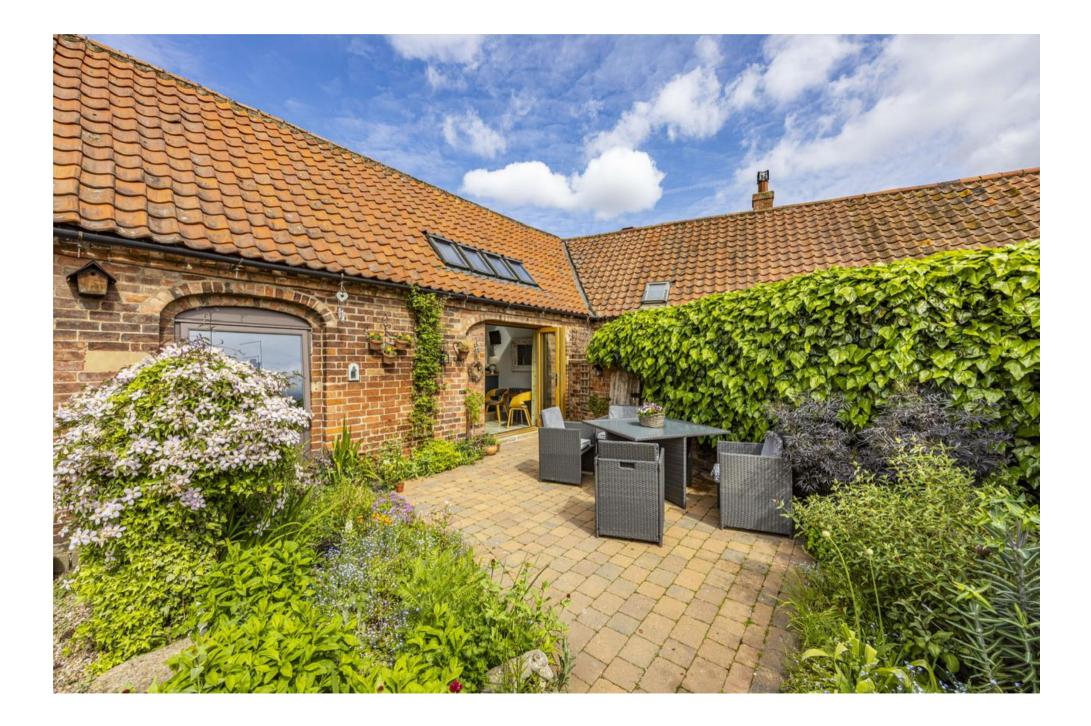

From the moment you step inside, the home exudes warmth and character, with vaulted ceilings, exposed beams, rich solid wood flooring, and rustic brickwork. The heart of the home is the elegant main reception room - a generous yet intimate space designed for relaxed evenings by the wood-burning stove or entertaining around the dining table. The adjoining farmhouse-style kitchen breakfast room is bathed in natural light from its southerly aspect, offering a peaceful setting for morning coffee or leisurely brunches, with French doors opening onto the private patio and garden. From the rear hallway lie three spacious bedrooms, all stylishly appointed with a newly fitted family shower room combining luxury with practicality. Outside, the landscaped garden is a tranquil haven - low-maintenance, yet lush, with natural screening that ensures peace and privacy. There's parking for two vehicles on the front driveway, while a generously sized garage/workshop nearby provides further space for storage, hobbies, or creative pursuits, with additional parking in front.