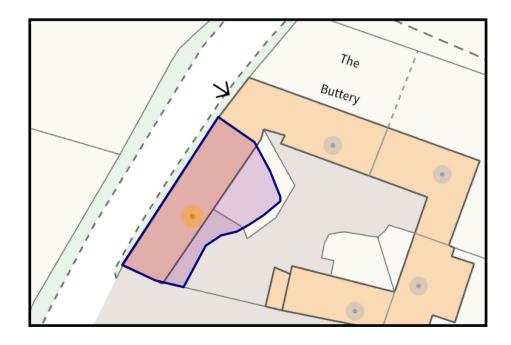

## The Mill, Main Street, Bathley, Newark, NG23 6DJ

Not to Scale. Produced by The Plan Portal 2025 For Illustrative Purposes Only.

| Energy performance certificate (EPC)                     |               |                     |                          |
|----------------------------------------------------------|---------------|---------------------|--------------------------|
| The Mill<br>Main Street<br>Bathley<br>NEWARK<br>NG23 6DJ | Energy rating | Valid until:        | 6 January 2035           |
|                                                          |               | Certificate number: | 5635-0329-5400-0916-5202 |