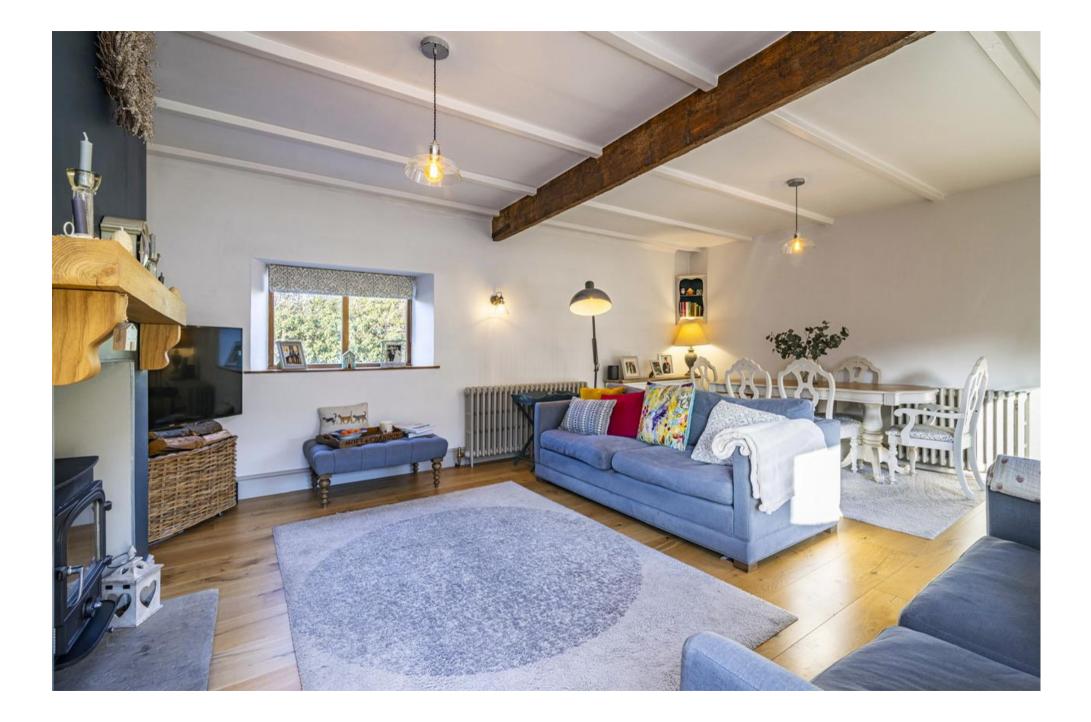

From the moment you step inside, the home exudes warmth and character, with vaulted ceilings, exposed beams, rich solid wood flooring, and rustic brickwork. The heart of the home is the elegant main reception room - a generous yet intimate space designed for relaxed evenings by the wood-burning stove or entertaining around the dining table. The adjoining farmhouse-style kitchen breakfast room is bathed in natural light from its southerly aspect, offering a peaceful setting for morning coffee or leisurely brunches, with French doors opening onto the private patio and garden. From the rear hallway lie three spacious bedrooms, all stylishly appointed with a newly fitted family shower room combining luxury with practicality. Outside, the landscaped garden is a tranquil haven - low-maintenance, yet lush, with natural screening that ensures peace and privacy. There's parking for two vehicles on the front driveway, while a generously sized garage/workshop nearby provides further space for storage, hobbies, or creative pursuits, with additional parking in front.