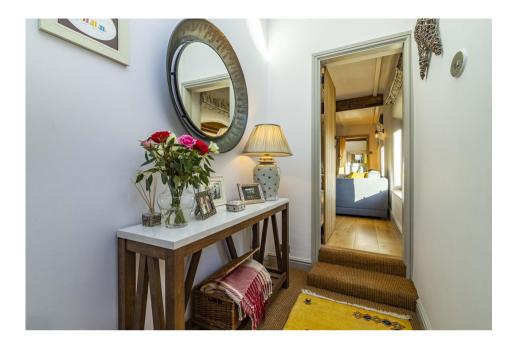

From the moment you step inside, the home exudes warmth and character, with vaulted ceilings, exposed beams, rich solid wood flooring, and rustic brickwork. The heart of the home is the elegant main reception room - a generous yet intimate space designed for relaxed evenings by the wood-burning stove or entertaining around the dining table. The adjoining farmhouse-style kitchen breakfast room is bathed in natural light from its southerly aspect, offering a peaceful setting for morning coffee or leisurely brunches, with French doors opening onto the private patio and garden. From the rear hallway lie three spacious bedrooms, all stylishly appointed with a newly fitted family shower room combining luxury with practicality. Outside, the landscaped garden is a tranquil haven - low-maintenance, yet lush, with natural screening that ensures peace and privacy. There's parking for two vehicles on the front driveway, while a generously sized garage/workshop nearby provides further space for storage, hobbies, or creative pursuits, with additional parking in front.