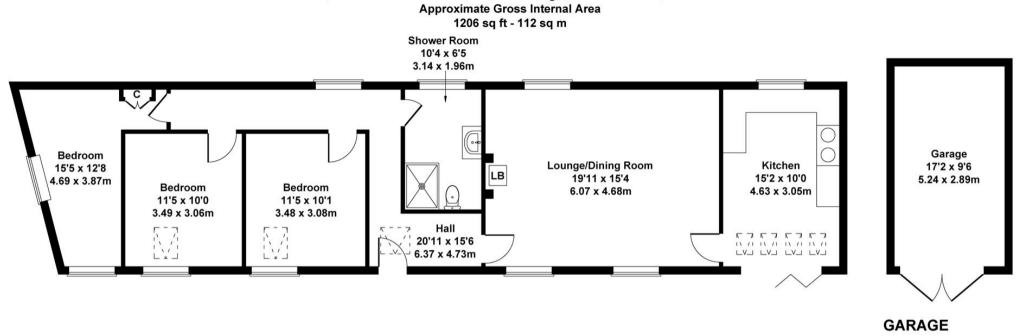

From the moment you step inside, the home exudes warmth and character, with vaulted ceilings, exposed beams, rich solid wood flooring, and rustic brickwork. The heart of the home is the elegant main reception room - a generous yet intimate space designed for relaxed evenings by the wood-burning stove or entertaining around the dining table. The adjoining farmhouse-style kitchen breakfast room is bathed in natural light from its southerly aspect, offering a peaceful setting for morning coffee or leisurely brunches, with French doors opening onto the private patio and garden. From the rear hallway lie three spacious bedrooms, all stylishly appointed with a newly fitted family shower room combining luxury with practicality. Outside, the landscaped garden is a tranquil haven - low-maintenance, yet lush, with natural screening that ensures peace and privacy. There's parking for two vehicles on the front driveway, while a generously sized garage/workshop nearby provides further space for storage, hobbies, or creative pursuits, with additional parking in front.