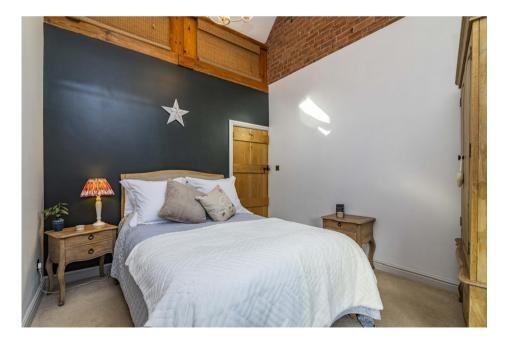

From the moment you step inside, the home exudes warmth and character, with vaulted ceilings, exposed beams, rich solid wood flooring, and rustic brickwork. The heart of the home is the elegant main reception room - a generous yet intimate space designed for relaxed evenings by the wood-burning stove or entertaining around the dining table. The adjoining farmhouse-style kitchen breakfast room is bathed in natural light from its southerly aspect, offering a peaceful setting for morning coffee or leisurely brunches, with French doors opening onto the private patio and garden. From the rear hallway lie three spacious bedrooms, all stylishly appointed with a newly fitted family shower room combining luxury with practicality. Outside, the landscaped garden is a tranquil haven - low-maintenance, yet lush, with natural screening that ensures peace and privacy. There's parking for two vehicles on the front driveway, while a generously sized garage/workshop nearby provides further space for storage, hobbies, or creative pursuits, with additional parking in front.