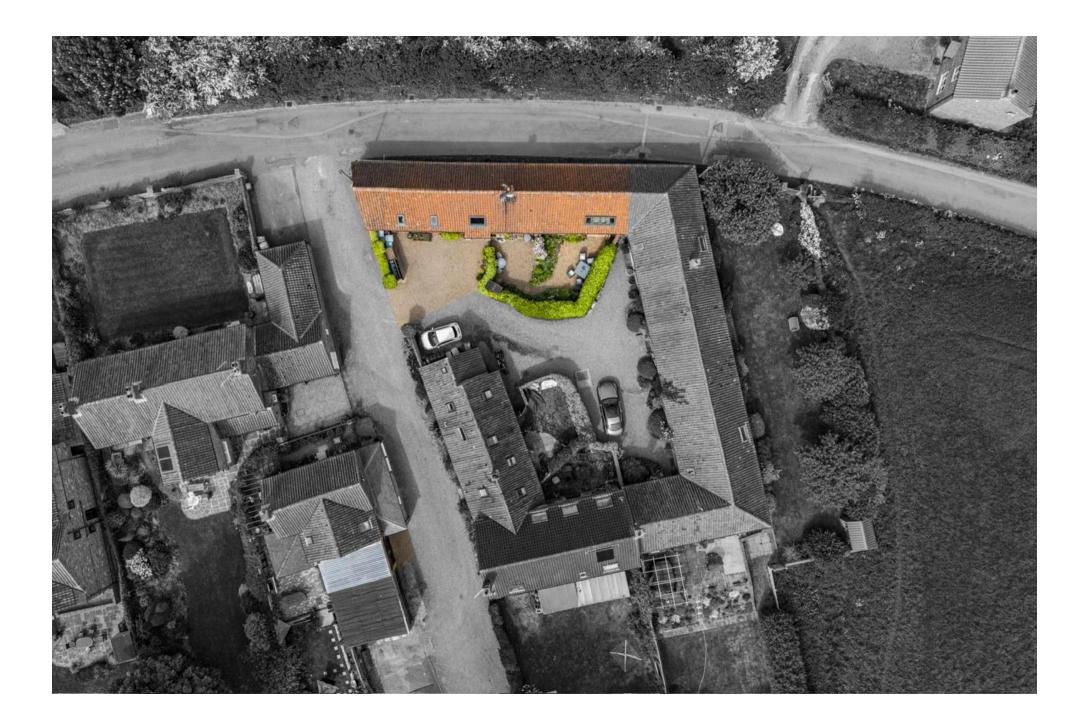

## Embrace the Peace of Village Living in this Exceptional Period Conversion

Situated in an exclusive courtyard of just four individually crafted homes, this beautifully converted 3 bedroom, single-storey stable block offers a rare opportunity to experience the serenity and charm of rural village life—without compromising on style or comfort.

From the moment you step inside, the home exudes warmth and character, with vaulted ceilings, exposed beams, rich solid wood flooring, and rustic brickwork. The heart of the home is the elegant main reception room - a generous yet intimate space designed for relaxed evenings by the wood-burning stove or entertaining around the dining table. The adjoining farmhouse-style kitchen breakfast room is bathed in natural light from its southerly aspect, offering a peaceful setting for morning coffee or leisurely brunches, with French doors opening onto the private patio and garden. From the rear hallway lie three spacious bedrooms, all stylishly appointed with a newly fitted family shower room combining luxury with practicality. Outside, the landscaped garden is a tranquil haven - low-maintenance, yet lush, with natural screening that ensures peace and privacy. There's parking for two vehicles on the front driveway, while a generously sized garage/workshop nearby provides further space for storage, hobbies, or creative pursuits, with additional parking in front.