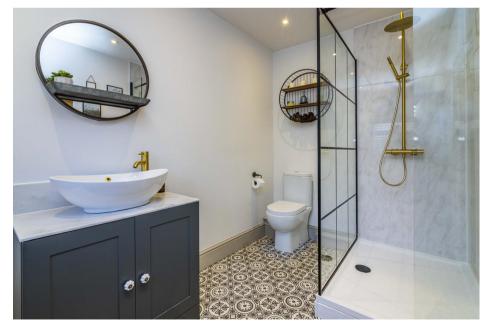

From the moment you step inside, the home exudes warmth and character, with vaulted ceilings, exposed beams, rich solid wood flooring, and rustic brickwork. The heart of the home is the elegant main reception room - a generous yet intimate space designed for relaxed evenings by the wood-burning stove or entertaining around the dining table. The adjoining farmhouse-style kitchen breakfast room is bathed in natural light from its southerly aspect, offering a peaceful setting for morning coffee or leisurely brunches, with French doors opening onto the private patio and garden. From the rear hallway lie three spacious bedrooms, all stylishly appointed with a newly fitted family shower room combining luxury with practicality. Outside, the landscaped garden is a tranquil haven - low-maintenance, yet lush, with natural screening that ensures peace and privacy. There's parking for two vehicles on the front driveway, while a generously sized garage/workshop nearby provides further space for storage, hobbies, or creative pursuits, with additional parking in front.