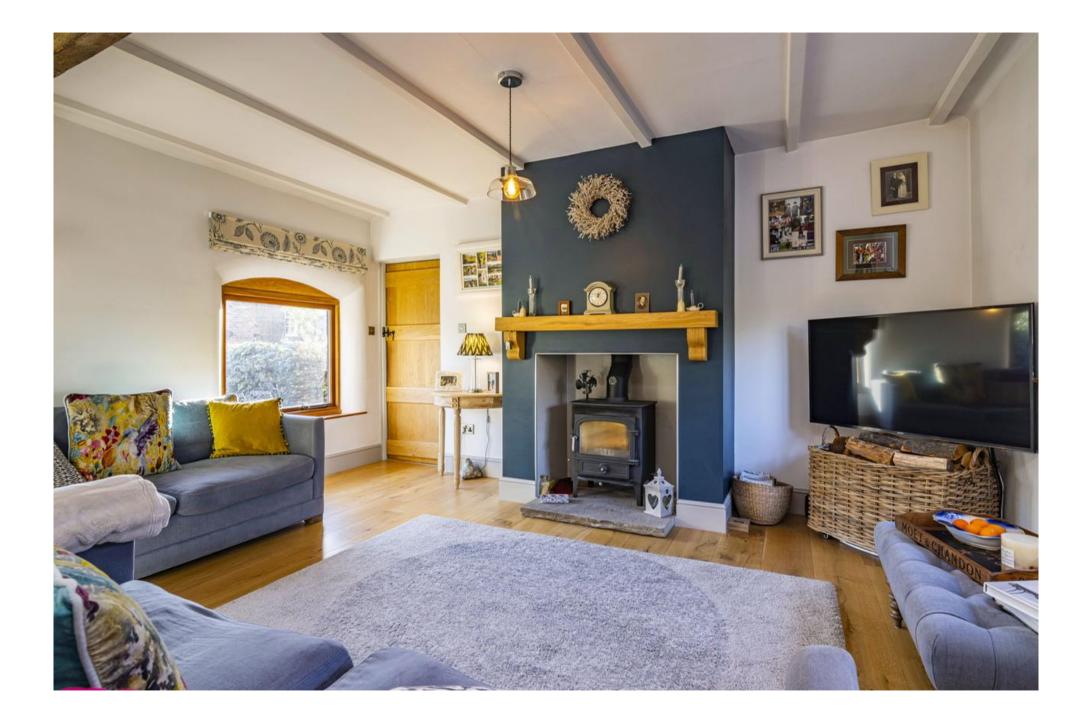

From the moment you step inside, the home exudes warmth and character, with vaulted ceilings, exposed beams, rich solid wood flooring, and rustic brickwork. The heart of the home is the elegant main reception room - a generous yet intimate space designed for relaxed evenings by the wood-burning stove or entertaining around the dining table. The adjoining farmhouse-style kitchen breakfast room is bathed in natural light from its southerly aspect, offering a peaceful setting for morning coffee or leisurely brunches, with French doors opening onto the private patio and garden. From the rear hallway lie three spacious bedrooms, all stylishly appointed with a newly fitted family shower room combining luxury with practicality. Outside, the landscaped garden is a tranquil haven - low-maintenance, yet lush, with natural screening that ensures peace and privacy. There's parking for two vehicles on the front driveway, while a generously sized garage/workshop nearby provides further space for storage, hobbies, or creative pursuits, with additional parking in front.