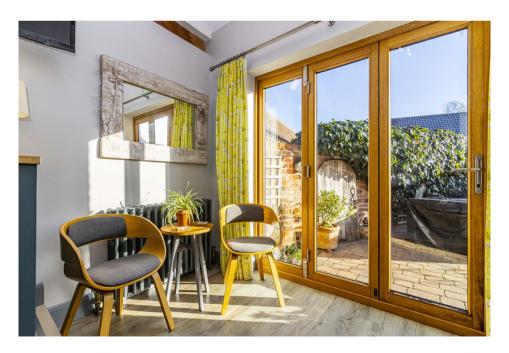

From the moment you step inside, the home exudes warmth and character, with vaulted ceilings, exposed beams, rich solid wood flooring, and rustic brickwork. The heart of the home is the elegant main reception room - a generous yet intimate space designed for relaxed evenings by the wood-burning stove or entertaining around the dining table. The adjoining farmhouse-style kitchen breakfast room is bathed in natural light from its southerly aspect, offering a peaceful setting for morning coffee or leisurely brunches, with French doors opening onto the private patio and garden. From the rear hallway lie three spacious bedrooms, all stylishly appointed with a newly fitted family shower room combining luxury with practicality. Outside, the landscaped garden is a tranquil haven - low-maintenance, yet lush, with natural screening that ensures peace and privacy. There's parking for two vehicles on the front driveway, while a generously sized garage/workshop nearby provides further space for storage, hobbies, or creative pursuits, with additional parking in front.