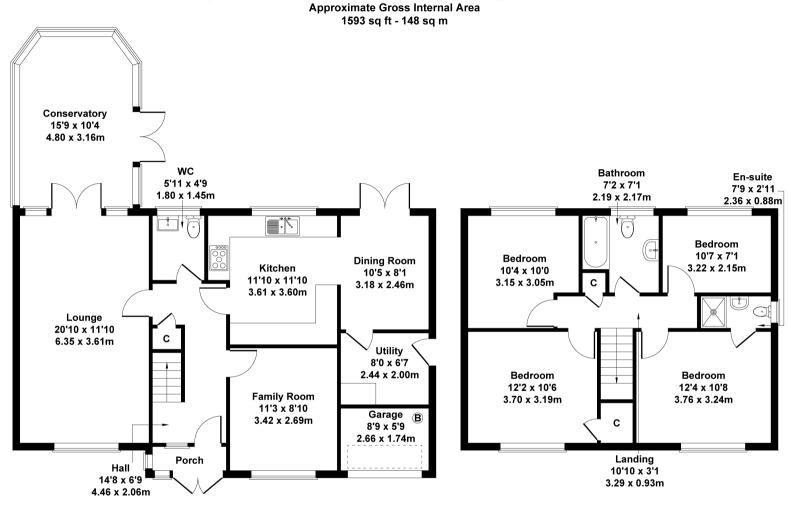

## 34 Quarry Road, Ravenshead, Nottingham, NG15 9AP

**GROUND FLOOR** 

**FIRST FLOOR** 

Not to Scale. Produced by The Plan Portal 2025 **For Illustrative Purposes Only.**