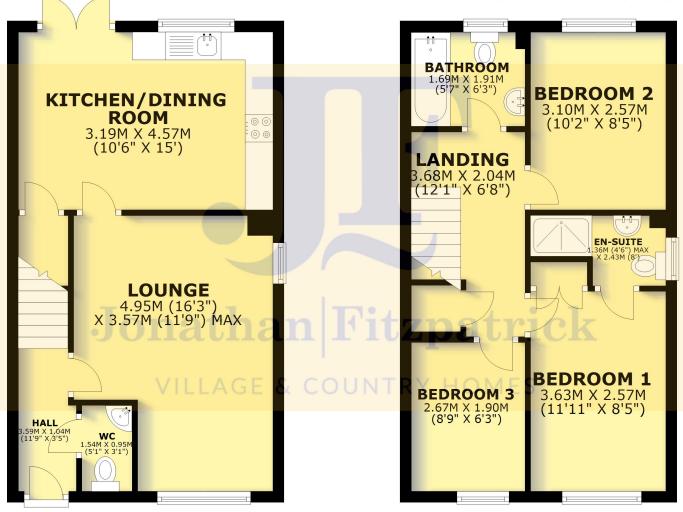

## **GROUND FLOOR**

APPROX. 37.7 SQ. METRES (406.2 SQ. FEET)

## **FIRST FLOOR**

APPROX. 38.0 SQ. METRES (408.6 SQ. FEET)

TOTAL AREA: APPROX. 75.7 SQ. METRES (814.7 SQ. FEET)

Agents Note: Whilst every care has been taken to prepare these sales particulars, they are for guidance purposes only. All measurements are approximate are for general guidance purposes only and whilst every care has been taken to ensure their accuracy, they should not be relied upon and potential buyers are advised to recheck the measurements