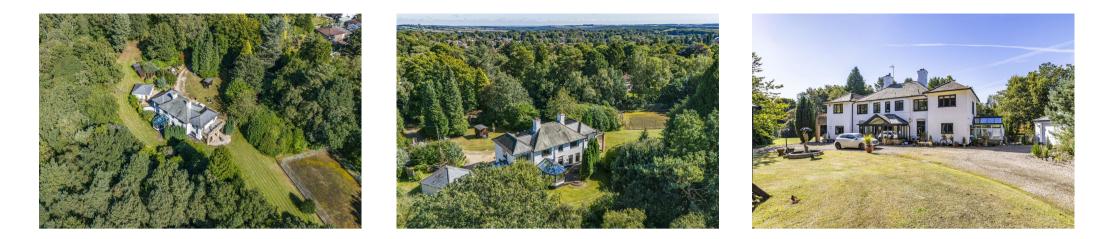

This substantial and most attractive 1940s built detached character home is approached via a long tree lined gated driveway off Nottingham Road leading to an circular turnaround with extensive parking to the front. The park-like gardens (with tennis-court) are a particularly feature of this highly desirable property, and although offered for sale in excellent order throughout, represents an ideal opportunity for a prospective buyer to personalise and possibly extend the accommodation to create a bespoke luxury home within totally private surroundings. Please note - interested parties should be in proceedable buying positions and be able to complete within a 10 -12 week period. **£50,000 stamp duty contribution from our client on completion, subject to offer and unconditional exchange of contracts within 8 weeks. Please contact us for more information.** 