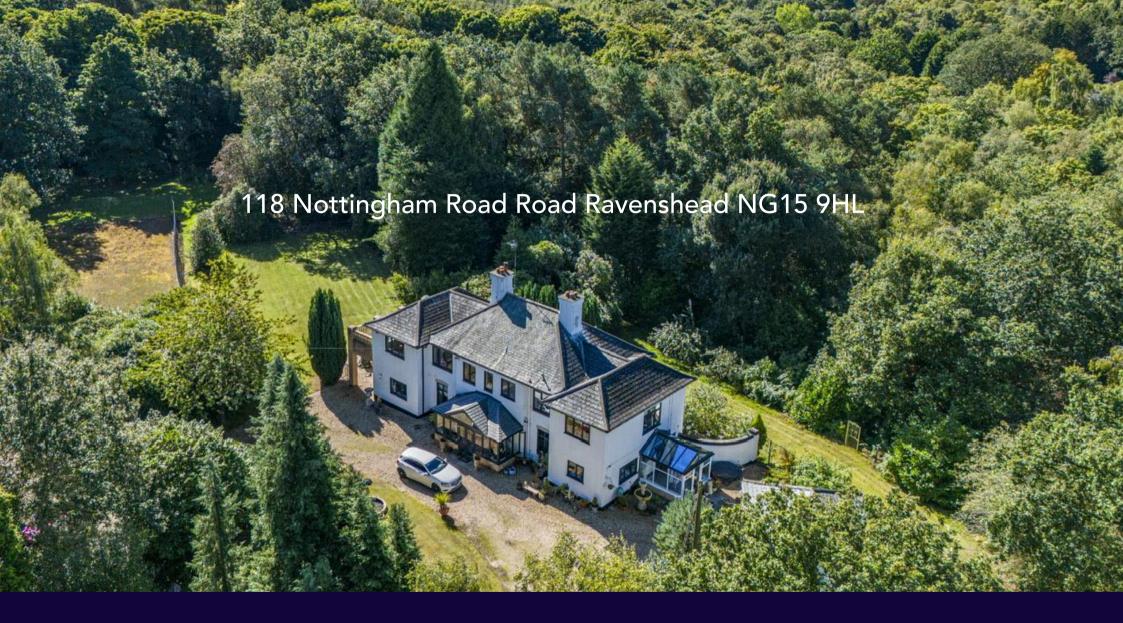

Offers invited In excess of £1.47m Freehold

Tel 01623 392676 Email mail@jfea.co.uk Visit jfea.co.uk

A most imposing 6 bedroom, 4 reception room detached family residence of immense charm set in nearly six acres of gardens and woodland close to the historic Newstead Abbey estate.

This substantial and most attractive 1940s built detached character home is approached via a long tree lined gated driveway off Nottingham Road leading to an circular turnaround with extensive parking to the front. The park-like gardens (with tennis-court) are a particularly feature of this highly desirable property, and although offered for sale in excellent order throughout, represents an ideal opportunity for a prospective buyer to personalise and possibly extend the accommodation to create a bespoke luxury home within totally private surroundings. Please note - interested parties should be in proceedable buying positions and be able to complete within a 10 -12 week period. **£50,000 stamp duty contribution from our client on completion, subject to offer and unconditional exchange of contracts within 8 weeks. Please contact us for more information.** 