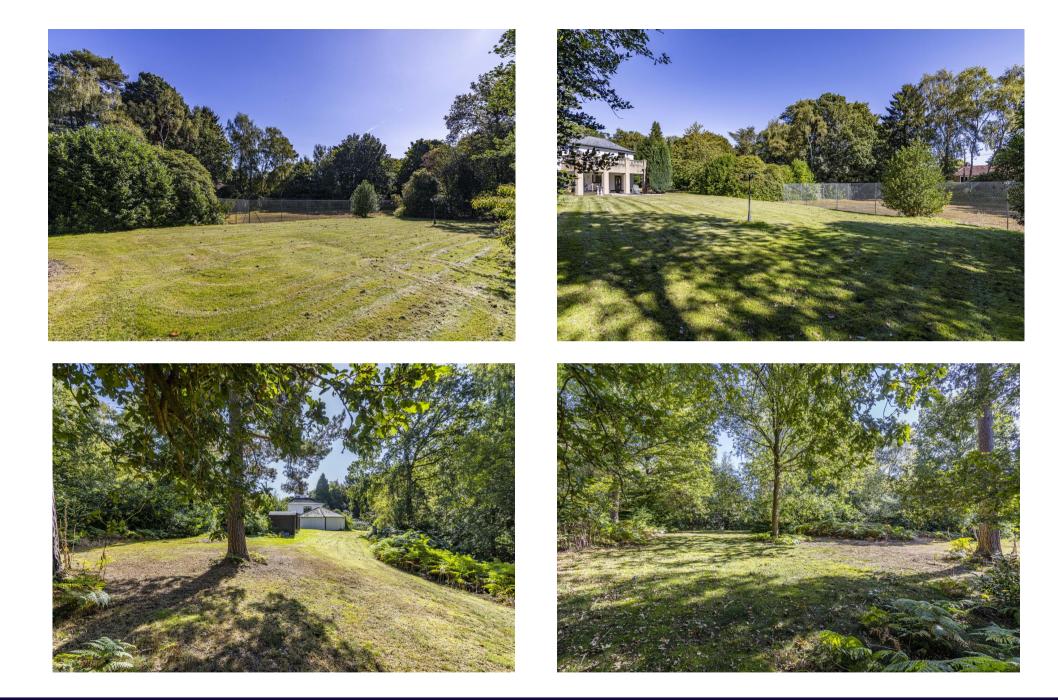

This substantial and most attractive 1940s built detached character home is approached via a long tree lined gated driveway off Nottingham Road leading to an circular turnaround with extensive parking to the front. The park-like gardens (with tennis-court) are a particularly feature of this highly desirable property, and although offered for sale in excellent order throughout, represents an ideal opportunity for a prospective buyer to personalise and possibly extend the accommodation to create a bespoke luxury home within totally private surroundings. Please note - interested parties should be in proceedable buying positions and be able to complete within a 10 -12 week period. **£50,000 stamp duty contribution from our client on completion, subject to offer and unconditional exchange of contracts within 8 weeks. Please contact us for more information.** 