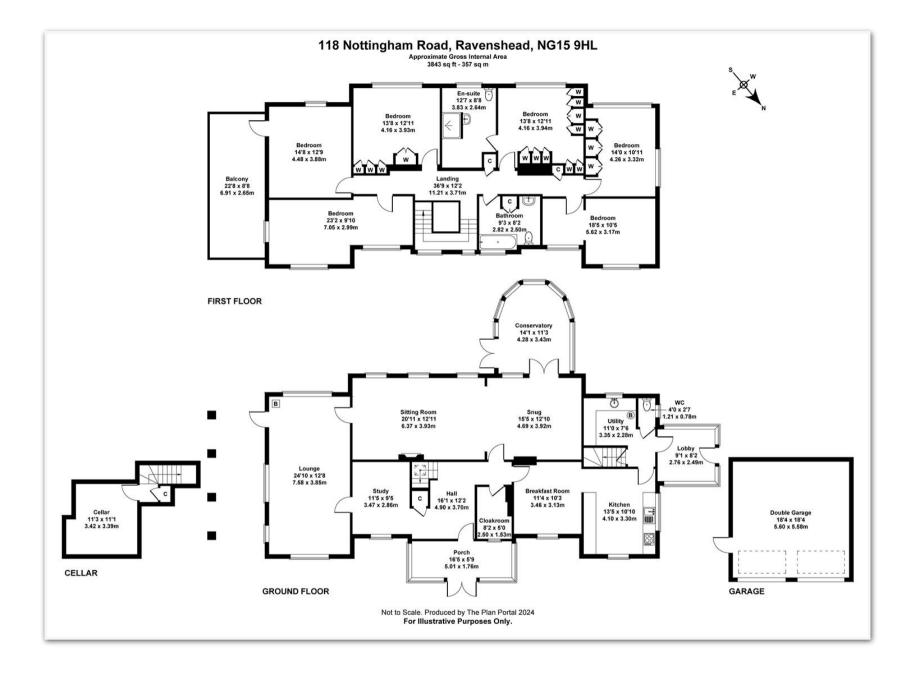

This substantial and most attractive 1940s built detached character home is approached via a long tree lined gated driveway off Nottingham Road leading to an circular turnaround with extensive parking to the front. The park-like gardens (with tennis-court) are a particularly feature of this highly desirable property, and although offered for sale in excellent order throughout, represents an ideal opportunity for a prospective buyer to personalise and possibly extend the accommodation to create a bespoke luxury home within totally private surroundings. Please note - interested parties should be in proceedable buying positions and be able to complete within a 10 -12 week period. **£50,000 stamp duty contribution from our client on completion, subject to offer and unconditional exchange of contracts within 8 weeks. Please contact us for more information.** 