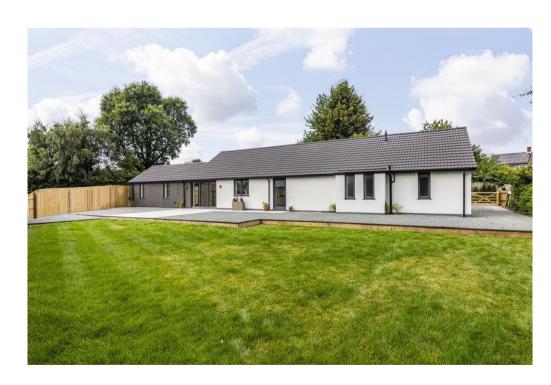

£595,000 Freehold

Tel 01623 392676 Email mail@jfea.co.uk Visit jfea.co.uk substantial 3/4 bedroom, 2/3 reception room detached bungalow situated in a magnificent plot with views to the rear towards Holy Trinity Church. The property has been fully reconfigured and modernised to a high standard from two existing 1960s built semi detached bungalows (37 and 39) creating a seamless and attractive contemporary design with extensive parking to the front and side plus electrically operated front gates for convenience and privacy. The property is approached via a long driveway off Halloughton Road which also gives access to to three neighbouring properties within this select and exclusive close. The sizeable interior layout cleverly combines an open plan design theme but within defined accommodation zones creating versatile and adaptable living spaces that will appeal to both families and couples alike. Features include, impressive entrance hall with shower room/wc, study/bedroom, attractive brand new kitchen dining room (with built-in appliances) large utility room and store, separate lounge (adjoining the dining room) new en suite shower room and dressing area to the master bedroom and a superb family bathroom with separate shower. The attractive rear garden features a paved patio area and newly laid lawn with fenced boundaries plus gated side access to the front with additional parking space. No onward chain. Please call for further details.