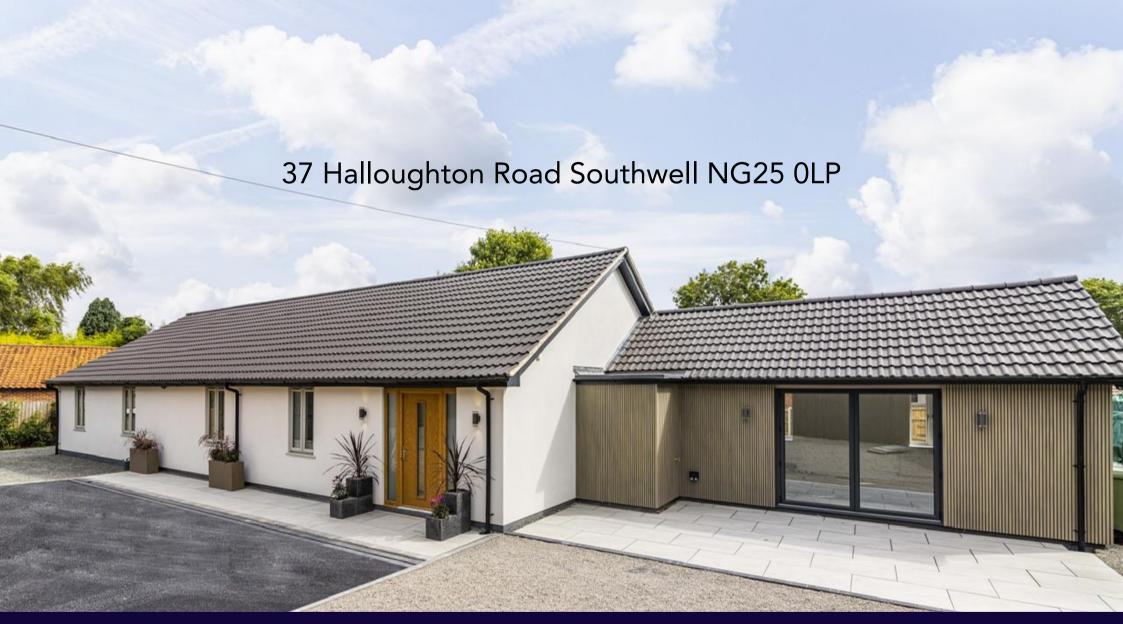

£595,000 Freehold

Tel 01623 392676 Email mail@jfea.co.uk Visit jfea.co.uk substantial 3/4 bedroom, 2/3 reception room detached bungalow situated in a magnificent plot with views to the rear towards Holy Trinity Church. The property has been fully reconfigured and modernised to a high standard from two existing 1960s built semi detached bungalows (37 and 39) creating a seamless and attractive contemporary design with extensive parking to the front and side plus electrically operated front gates for convenience and privacy. The property is approached via a long driveway off Halloughton Road which also gives access to to three neighbouring properties within this select and exclusive close. The sizeable interior layout cleverly combines an open plan design theme but within defined accommodation zones creating versatile and adaptable living spaces that will appeal to both families and couples alike. Features include, impressive entrance hall with shower room/wc, study/bedroom, attractive brand new kitchen dining room (with built-in appliances) large utility room and store, separate lounge (adjoining the dining room) new en suite shower room and dressing area to the master bedroom and a superb family bathroom with separate shower. The attractive rear garden features a paved patio area and newly laid lawn with fenced boundaries plus gated side access to the front with additional parking space. No onward chain. Please call for further details.

## 37 Halloughton Road, Southwell, NG25 0LP

Approximate Gross Internal Area 1711 sq ft - 159 sq m