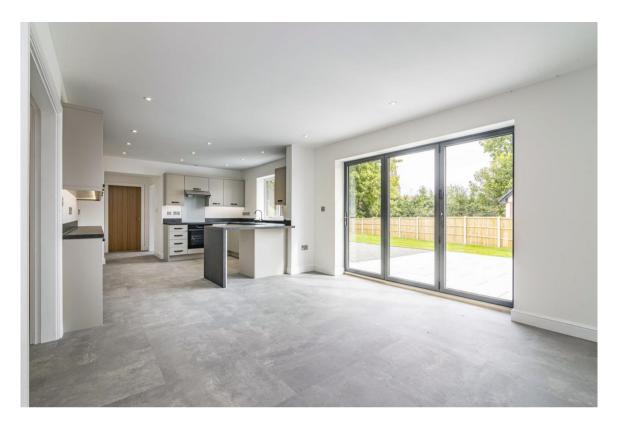

£595,000 Freehold

Tel 01623 392676 Email mail@jfea.co.uk Visit jfea.co.uk substantial 3/4 bedroom, 2/3 reception room detached bungalow situated in a magnificent plot with views to the rear towards Holy Trinity Church. The property has been fully reconfigured and modernised to a high standard from two existing 1960s built semi detached bungalows (37 and 39) creating a seamless and attractive contemporary design with extensive parking to the front and side plus electrically operated front gates for convenience and privacy. The property is approached via a long driveway off Halloughton Road which also gives access to to three neighbouring properties within this select and exclusive close. The sizeable interior layout cleverly combines an open plan design theme but within defined accommodation zones creating versatile and adaptable living spaces that will appeal to both families and couples alike. Features include, impressive entrance hall with shower room/wc, study/bedroom, attractive brand new kitchen dining room (with built-in appliances) large utility room and store, separate lounge (adjoining the dining room) new en suite shower room and dressing area to the master bedroom and a superb family bathroom with separate shower. The attractive rear garden features a paved patio area and newly laid lawn with fenced boundaries plus gated side access to the front with additional parking space. No onward chain. Please call for further details.