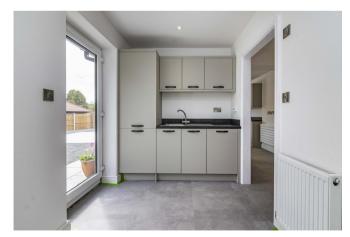

£595,000 Freehold

Tel 01623 392676 Email mail@jfea.co.uk Visit jfea.co.uk substantial 3/4 bedroom, 2/3 reception room detached bungalow situated in a magnificent plot with views to the rear towards Holy Trinity Church. The property has been fully reconfigured and modernised to a high standard from two existing 1960s built semi detached bungalows (37 and 39) creating a seamless and attractive contemporary design with extensive parking to the front and side plus electrically operated front gates for convenience and privacy. The property is approached via a long driveway off Halloughton Road which also gives access to to three neighbouring properties within this select and exclusive close. The sizeable interior layout cleverly combines an open plan design theme but within defined accommodation zones creating versatile and adaptable living spaces that will appeal to both families and couples alike. Features include, impressive entrance hall with shower room/wc, study/bedroom, attractive brand new kitchen dining room (with built-in appliances) large utility room and store, separate lounge (adjoining the dining room) new en suite shower room and dressing area to the master bedroom and a superb family bathroom with separate shower. The attractive rear garden features a paved patio area and newly laid lawn with fenced boundaries plus gated side access to the front with additional parking space. No onward chain. Please call for further details.