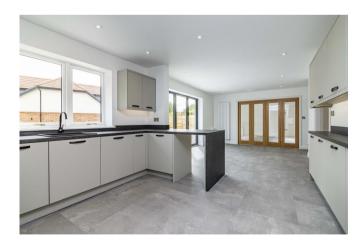

£595,000 Freehold

Tel 01623 392676 Email mail@jfea.co.uk Visit jfea.co.uk substantial 3/4 bedroom, 2/3 reception room detached bungalow situated in a magnificent plot with views to the rear towards Holy Trinity Church. The property has been fully reconfigured and modernised to a high standard from two existing 1960s built semi detached bungalows (37 and 39) creating a seamless and attractive contemporary design with extensive parking to the front and side plus electrically operated front gates for convenience and privacy. The property is approached via a long driveway off Halloughton Road which also gives access to to three neighbouring properties within this select and exclusive close. The sizeable interior layout cleverly combines an open plan design theme but within defined accommodation zones creating versatile and adaptable living spaces that will appeal to both families and couples alike. Features include, impressive entrance hall with shower room/wc, study/bedroom, attractive brand new kitchen dining room (with built-in appliances) large utility room and store, separate lounge (adjoining the dining room) new en suite shower room and dressing area to the master bedroom and a superb family bathroom with separate shower. The attractive rear garden features a paved patio area and newly laid lawn with fenced boundaries plus gated side access to the front with additional parking space. No onward chain. Please call for further details.