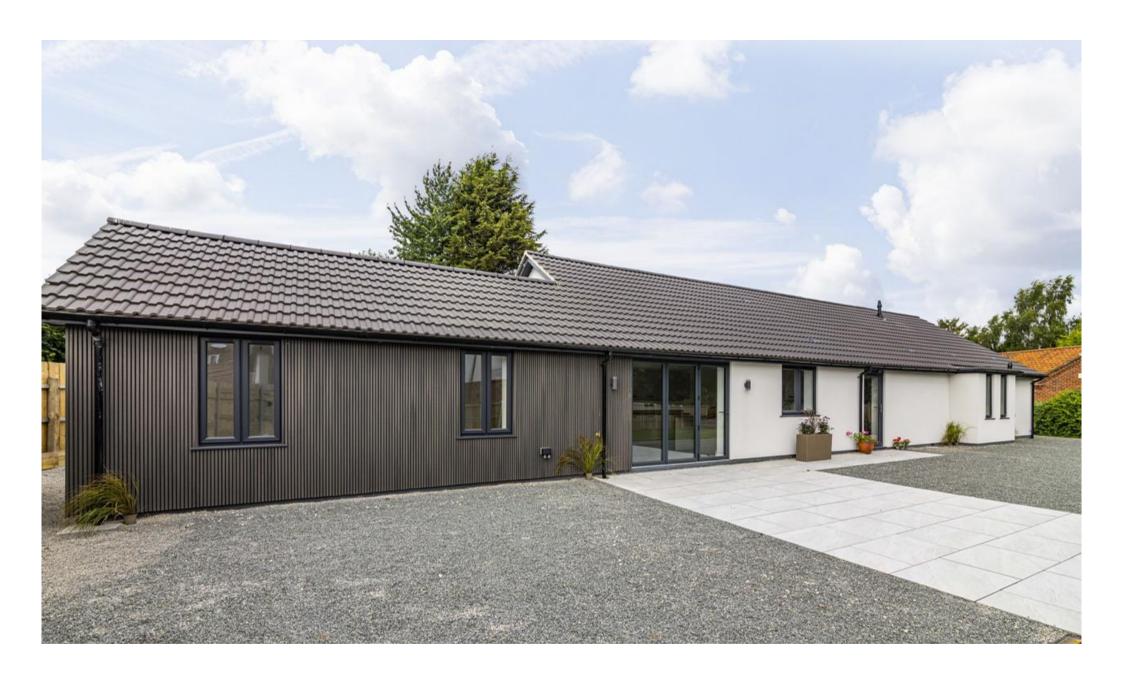

£595,000 Freehold

Tel 01623 392676 Email mail@jfea.co.uk Visit jfea.co.uk substantial 3/4 bedroom, 2/3 reception room detached bungalow situated in a magnificent plot with views to the rear towards Holy Trinity Church. The property has been fully reconfigured and modernised to a high standard from two existing 1960s built semi detached bungalows (37 and 39) creating a seamless and attractive contemporary design with extensive parking to the front and side plus electrically operated front gates for convenience and privacy. The property is approached via a long driveway off Halloughton Road which also gives access to to three neighbouring properties within this select and exclusive close. The sizeable interior layout cleverly combines an open plan design theme but within defined accommodation zones creating versatile and adaptable living spaces that will appeal to both families and couples alike. Features include, impressive entrance hall with shower room/wc, study/bedroom, attractive brand new kitchen dining room (with built-in appliances) large utility room and store, separate lounge (adjoining the dining room) new en suite shower room and dressing area to the master bedroom and a superb family bathroom with separate shower. The attractive rear garden features a paved patio area and newly laid lawn with fenced boundaries plus gated side access to the front with additional parking space. No onward chain. Please call for further details.