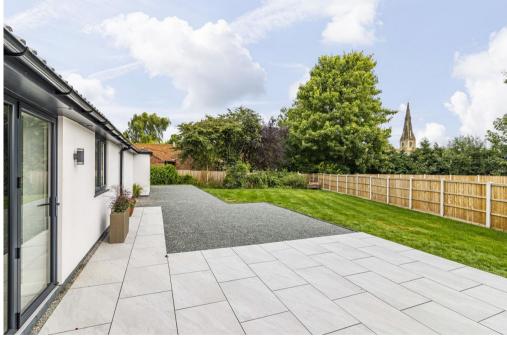

£595,000 Freehold

Tel 01623 392676 Email mail@jfea.co.uk Visit jfea.co.uk substantial 3/4 bedroom, 2/3 reception room detached bungalow situated in a magnificent plot with views to the rear towards Holy Trinity Church. The property has been fully reconfigured and modernised to a high standard from two existing 1960s built semi detached bungalows (37 and 39) creating a seamless and attractive contemporary design with extensive parking to the front and side plus electrically operated front gates for convenience and privacy. The property is approached via a long driveway off Halloughton Road which also gives access to to three neighbouring properties within this select and exclusive close. The sizeable interior layout cleverly combines an open plan design theme but within defined accommodation zones creating versatile and adaptable living spaces that will appeal to both families and couples alike. Features include, impressive entrance hall with shower room/wc, study/bedroom, attractive brand new kitchen dining room (with built-in appliances) large utility room and store, separate lounge (adjoining the dining room) new en suite shower room and dressing area to the master bedroom and a superb family bathroom with separate shower. The attractive rear garden features a paved patio area and newly laid lawn with fenced boundaries plus gated side access to the front with additional parking space. No onward chain. Please call for further details.