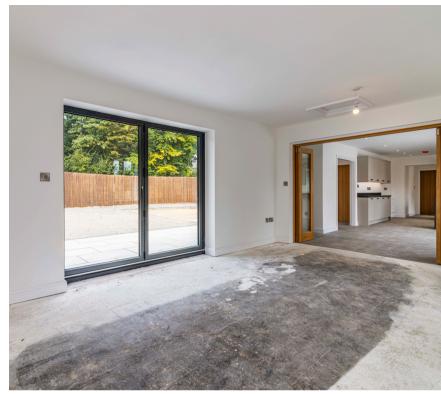

£595,000 Freehold

Tel 01623 392676 Email mail@jfea.co.uk Visit jfea.co.uk substantial 3/4 bedroom, 2/3 reception room detached bungalow situated in a magnificent plot with views to the rear towards Holy Trinity Church. The property has been fully reconfigured and modernised to a high standard from two existing 1960s built semi detached bungalows (37 and 39) creating a seamless and attractive contemporary design with extensive parking to the front and side plus electrically operated front gates for convenience and privacy. The property is approached via a long driveway off Halloughton Road which also gives access to to three neighbouring properties within this select and exclusive close. The sizeable interior layout cleverly combines an open plan design theme but within defined accommodation zones creating versatile and adaptable living spaces that will appeal to both families and couples alike. Features include, impressive entrance hall with shower room/wc, study/bedroom, attractive brand new kitchen dining room (with built-in appliances) large utility room and store, separate lounge (adjoining the dining room) new en suite shower room and dressing area to the master bedroom and a superb family bathroom with separate shower. The attractive rear garden features a paved patio area and newly laid lawn with fenced boundaries plus gated side access to the front with additional parking space. No onward chain. Please call for further details.