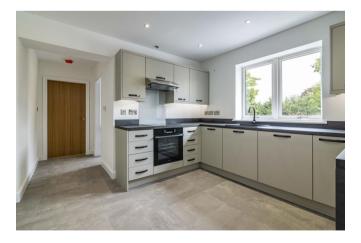

£595,000 Freehold

Tel 01623 392676 Email mail@jfea.co.uk Visit jfea.co.uk substantial 3/4 bedroom, 2/3 reception room detached bungalow situated in a magnificent plot with views to the rear towards Holy Trinity Church. The property has been fully reconfigured and modernised to a high standard from two existing 1960s built semi detached bungalows (37 and 39) creating a seamless and attractive contemporary design with extensive parking to the front and side plus electrically operated front gates for convenience and privacy. The property is approached via a long driveway off Halloughton Road which also gives access to to three neighbouring properties within this select and exclusive close. The sizeable interior layout cleverly combines an open plan design theme but within defined accommodation zones creating versatile and adaptable living spaces that will appeal to both families and couples alike. Features include, impressive entrance hall with shower room/wc, study/bedroom, attractive brand new kitchen dining room (with built-in appliances) large utility room and store, separate lounge (adjoining the dining room) new en suite shower room and dressing area to the master bedroom and a superb family bathroom with separate shower. The attractive rear garden features a paved patio area and newly laid lawn with fenced boundaries plus gated side access to the front with additional parking space. No onward chain. Please call for further details.