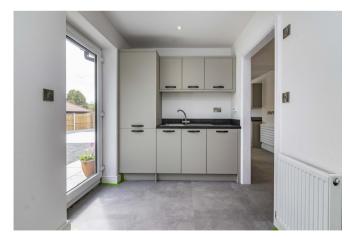

Offers over £635,000 Freehold

Tel 01623 392676 Email mail@jfea.co.uk Visit jfea.co.uk substantial 3/4 bedroom, 2/3 reception room detached bungalow situated in a magnificent plot with views to the rear towards Holy Trinity Church. The property has been fully reconfigured and modernised to a high standard from two existing 1960s built semi detached bungalows (37 and 39) creating a seamless and attractive contemporary design with extensive parking to the front and side plus electrically operated front gates for convenience and privacy. The property is approached via a long driveway off Halloughton Road which also gives access to to three neighbouring properties within this select and exclusive close. The sizeable interior layout cleverly combines an open plan design theme but within defined accommodation zones creating versatile and adaptable living spaces that will appeal to both families and couples alike. Features include, impressive entrance hall with shower room/wc, study/bedroom, attractive brand new kitchen dining room (with built-in appliances) large utility room and store, separate lounge (adjoining the dining room) new en suite shower room and dressing area to the master bedroom and a superb family bathroom with separate shower. The attractive rear garden features a paved patio area and newly laid lawn with fenced boundaries plus gated side access to the front with additional parking space. No onward chain. Please call for further details.