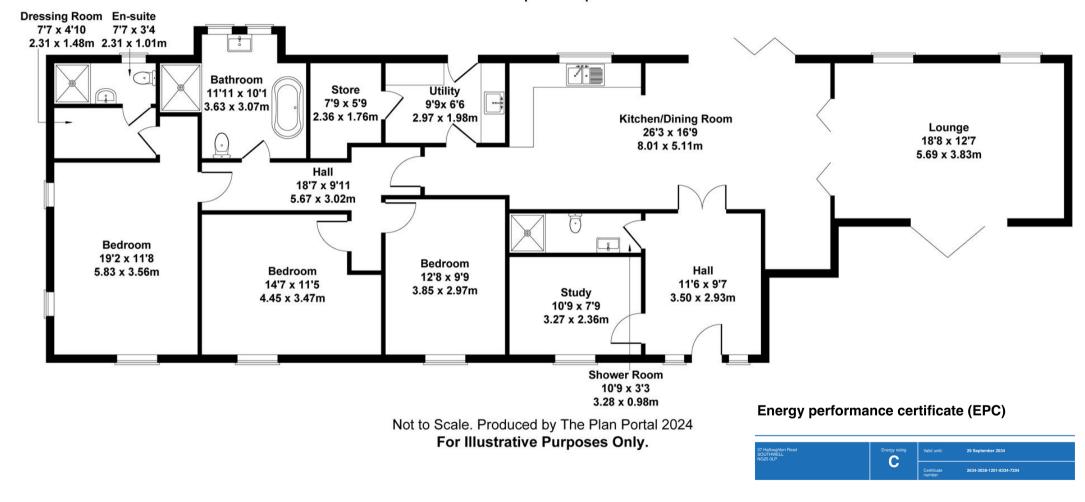

## 37 Halloughton Road, Southwell, NG25 0LP

Approximate Gross Internal Area 1711 sq ft - 159 sq m