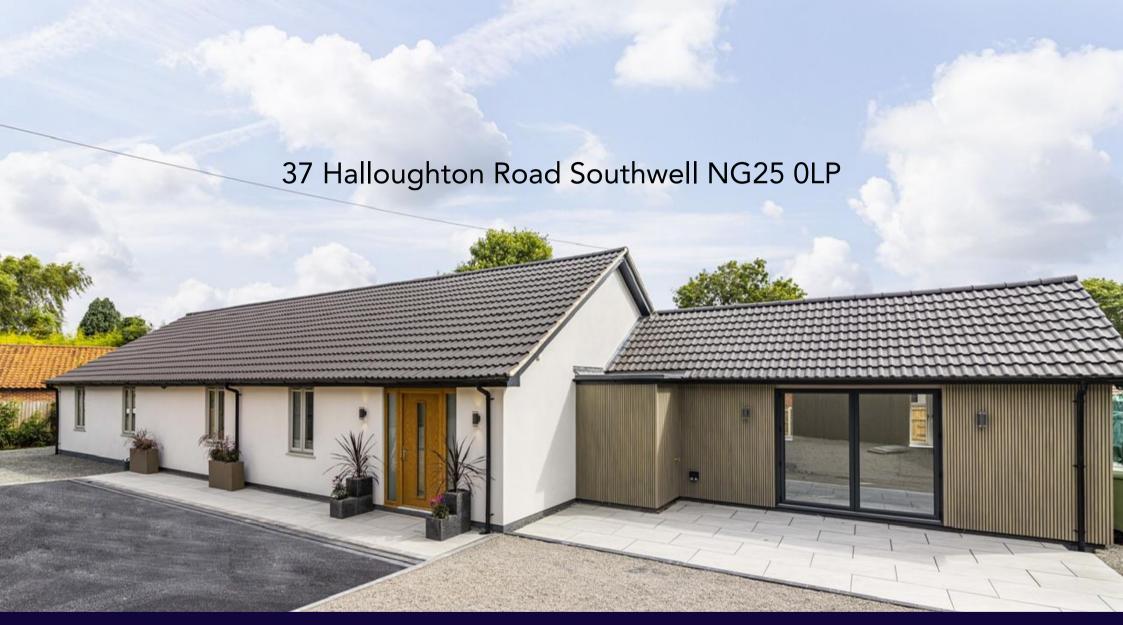

Offers over £635,000 Freehold

Tel 01623 392676 Email mail@jfea.co.uk Visit jfea.co.uk substantial 3/4 bedroom, 2/3 reception room detached bungalow situated in a magnificent plot with views to the rear towards Holy Trinity Church. The property has been fully reconfigured and modernised to a high standard from two existing 1960s built semi detached bungalows (37 and 39) creating a seamless and attractive contemporary design with extensive parking to the front and side plus electrically operated front gates for convenience and privacy. The property is approached via a long driveway off Halloughton Road which also gives access to to three neighbouring properties within this select and exclusive close. The sizeable interior layout cleverly combines an open plan design theme but within defined accommodation zones creating versatile and adaptable living spaces that will appeal to both families and couples alike. Features include, impressive entrance hall with shower room/wc, study/bedroom, attractive brand new kitchen dining room (with built-in appliances) large utility room and store, separate lounge (adjoining the dining room) new en suite shower room and dressing area to the master bedroom and a superb family bathroom with separate shower. The attractive rear garden features a paved patio area and newly laid lawn with fenced boundaries plus gated side access to the front with additional parking space. No onward chain. Please call for further details.

## 37 Halloughton Road, Southwell, NG25 0LP

Approximate Gross Internal Area 1711 sq ft - 159 sq m