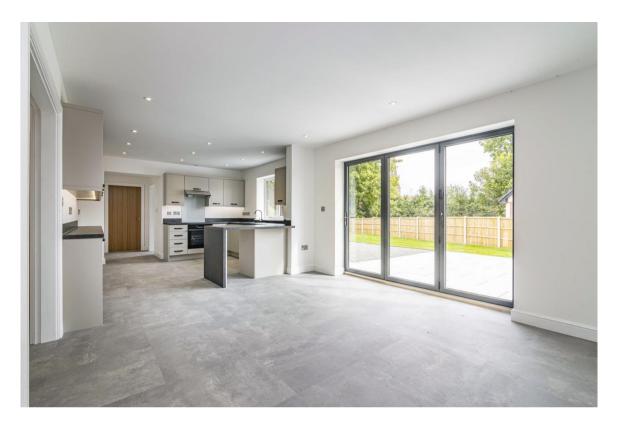

Offers over £635,000 Freehold

Tel 01623 392676 Email mail@jfea.co.uk Visit jfea.co.uk substantial 3/4 bedroom, 2/3 reception room detached bungalow situated in a magnificent plot with views to the rear towards Holy Trinity Church. The property has been fully reconfigured and modernised to a high standard from two existing 1960s built semi detached bungalows (37 and 39) creating a seamless and attractive contemporary design with extensive parking to the front and side plus electrically operated front gates for convenience and privacy. The property is approached via a long driveway off Halloughton Road which also gives access to to three neighbouring properties within this select and exclusive close. The sizeable interior layout cleverly combines an open plan design theme but within defined accommodation zones creating versatile and adaptable living spaces that will appeal to both families and couples alike. Features include, impressive entrance hall with shower room/wc, study/bedroom, attractive brand new kitchen dining room (with built-in appliances) large utility room and store, separate lounge (adjoining the dining room) new en suite shower room and dressing area to the master bedroom and a superb family bathroom with separate shower. The attractive rear garden features a paved patio area and newly laid lawn with fenced boundaries plus gated side access to the front with additional parking space. No onward chain. Please call for further details.