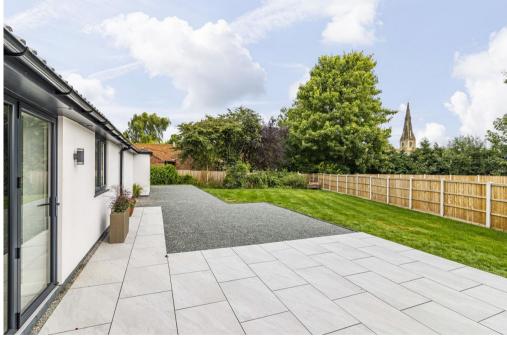

Offers over £635,000 Freehold

Tel 01623 392676 Email mail@jfea.co.uk Visit jfea.co.uk substantial 3/4 bedroom, 2/3 reception room detached bungalow situated in a magnificent plot with views to the rear towards Holy Trinity Church. The property has been fully reconfigured and modernised to a high standard from two existing 1960s built semi detached bungalows (37 and 39) creating a seamless and attractive contemporary design with extensive parking to the front and side plus electrically operated front gates for convenience and privacy. The property is approached via a long driveway off Halloughton Road which also gives access to to three neighbouring properties within this select and exclusive close. The sizeable interior layout cleverly combines an open plan design theme but within defined accommodation zones creating versatile and adaptable living spaces that will appeal to both families and couples alike. Features include, impressive entrance hall with shower room/wc, study/bedroom, attractive brand new kitchen dining room (with built-in appliances) large utility room and store, separate lounge (adjoining the dining room) new en suite shower room and dressing area to the master bedroom and a superb family bathroom with separate shower. The attractive rear garden features a paved patio area and newly laid lawn with fenced boundaries plus gated side access to the front with additional parking space. No onward chain. Please call for further details.