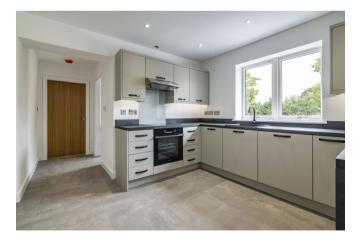

Offers over £635,000 Freehold

Tel 01623 392676 Email mail@jfea.co.uk Visit jfea.co.uk substantial 3/4 bedroom, 2/3 reception room detached bungalow situated in a magnificent plot with views to the rear towards Holy Trinity Church. The property has been fully reconfigured and modernised to a high standard from two existing 1960s built semi detached bungalows (37 and 39) creating a seamless and attractive contemporary design with extensive parking to the front and side plus electrically operated front gates for convenience and privacy. The property is approached via a long driveway off Halloughton Road which also gives access to to three neighbouring properties within this select and exclusive close. The sizeable interior layout cleverly combines an open plan design theme but within defined accommodation zones creating versatile and adaptable living spaces that will appeal to both families and couples alike. Features include, impressive entrance hall with shower room/wc, study/bedroom, attractive brand new kitchen dining room (with built-in appliances) large utility room and store, separate lounge (adjoining the dining room) new en suite shower room and dressing area to the master bedroom and a superb family bathroom with separate shower. The attractive rear garden features a paved patio area and newly laid lawn with fenced boundaries plus gated side access to the front with additional parking space. No onward chain. Please call for further details.