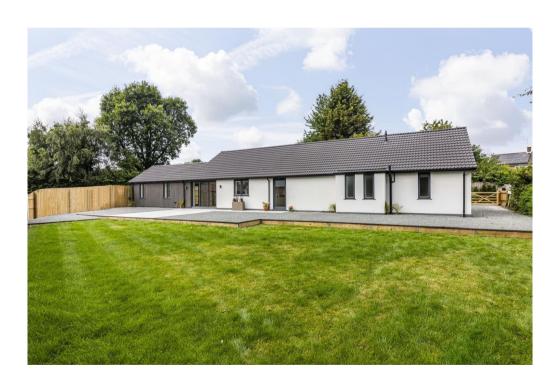

Offers over £635,000 Freehold

Tel 01623 392676 Email mail@jfea.co.uk Visit jfea.co.uk substantial 3/4 bedroom, 2/3 reception room detached bungalow situated in a magnificent plot with views to the rear towards Holy Trinity Church. The property has been fully reconfigured and modernised to a high standard from two existing 1960s built semi detached bungalows (37 and 39) creating a seamless and attractive contemporary design with extensive parking to the front and side plus electrically operated front gates for convenience and privacy. The property is approached via a long driveway off Halloughton Road which also gives access to to three neighbouring properties within this select and exclusive close. The sizeable interior layout cleverly combines an open plan design theme but within defined accommodation zones creating versatile and adaptable living spaces that will appeal to both families and couples alike. Features include, impressive entrance hall with shower room/wc, study/bedroom, attractive brand new kitchen dining room (with built-in appliances) large utility room and store, separate lounge (adjoining the dining room) new en suite shower room and dressing area to the master bedroom and a superb family bathroom with separate shower. The attractive rear garden features a paved patio area and newly laid lawn with fenced boundaries plus gated side access to the front with additional parking space. No onward chain. Please call for further details.