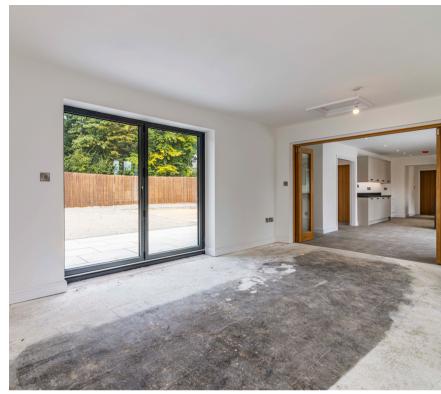

Offers over £635,000 Freehold

Tel 01623 392676 Email mail@jfea.co.uk Visit jfea.co.uk substantial 3/4 bedroom, 2/3 reception room detached bungalow situated in a magnificent plot with views to the rear towards Holy Trinity Church. The property has been fully reconfigured and modernised to a high standard from two existing 1960s built semi detached bungalows (37 and 39) creating a seamless and attractive contemporary design with extensive parking to the front and side plus electrically operated front gates for convenience and privacy. The property is approached via a long driveway off Halloughton Road which also gives access to to three neighbouring properties within this select and exclusive close. The sizeable interior layout cleverly combines an open plan design theme but within defined accommodation zones creating versatile and adaptable living spaces that will appeal to both families and couples alike. Features include, impressive entrance hall with shower room/wc, study/bedroom, attractive brand new kitchen dining room (with built-in appliances) large utility room and store, separate lounge (adjoining the dining room) new en suite shower room and dressing area to the master bedroom and a superb family bathroom with separate shower. The attractive rear garden features a paved patio area and newly laid lawn with fenced boundaries plus gated side access to the front with additional parking space. No onward chain. Please call for further details.