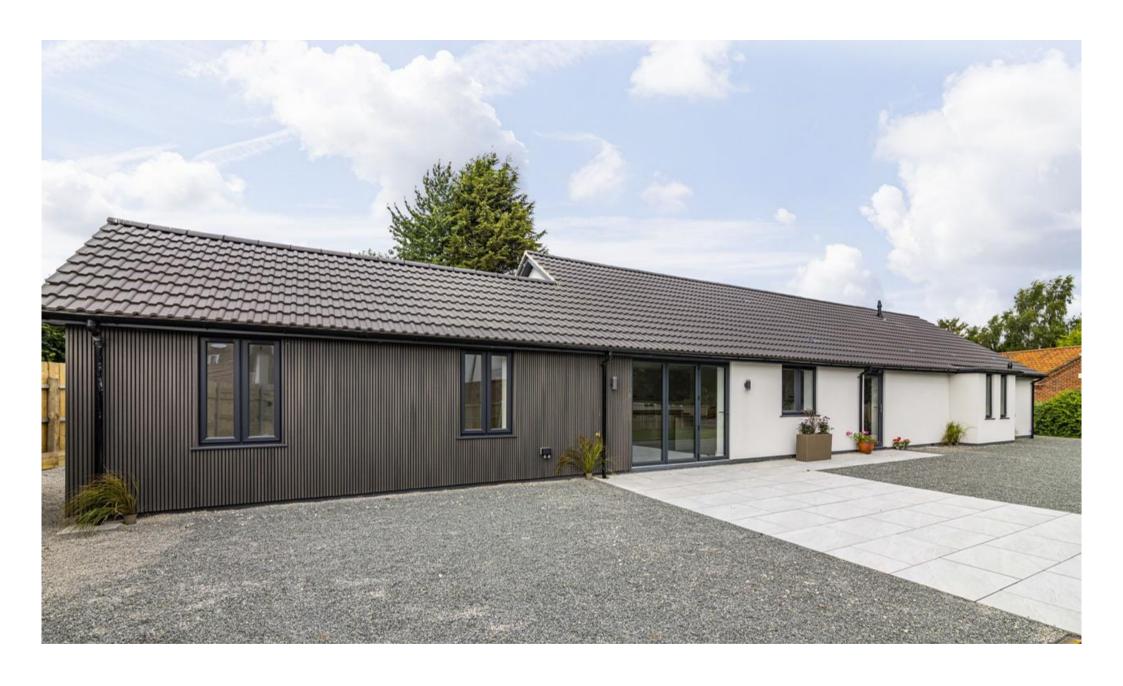

Offers over £635,000 Freehold

Tel 01623 392676 Email mail@jfea.co.uk Visit jfea.co.uk substantial 3/4 bedroom, 2/3 reception room detached bungalow situated in a magnificent plot with views to the rear towards Holy Trinity Church. The property has been fully reconfigured and modernised to a high standard from two existing 1960s built semi detached bungalows (37 and 39) creating a seamless and attractive contemporary design with extensive parking to the front and side plus electrically operated front gates for convenience and privacy. The property is approached via a long driveway off Halloughton Road which also gives access to to three neighbouring properties within this select and exclusive close. The sizeable interior layout cleverly combines an open plan design theme but within defined accommodation zones creating versatile and adaptable living spaces that will appeal to both families and couples alike. Features include, impressive entrance hall with shower room/wc, study/bedroom, attractive brand new kitchen dining room (with built-in appliances) large utility room and store, separate lounge (adjoining the dining room) new en suite shower room and dressing area to the master bedroom and a superb family bathroom with separate shower. The attractive rear garden features a paved patio area and newly laid lawn with fenced boundaries plus gated side access to the front with additional parking space. No onward chain. Please call for further details.