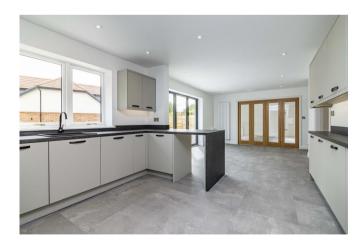

Offers over £635,000 Freehold

Tel 01623 392676 Email mail@jfea.co.uk Visit jfea.co.uk substantial 3/4 bedroom, 2/3 reception room detached bungalow situated in a magnificent plot with views to the rear towards Holy Trinity Church. The property has been fully reconfigured and modernised to a high standard from two existing 1960s built semi detached bungalows (37 and 39) creating a seamless and attractive contemporary design with extensive parking to the front and side plus electrically operated front gates for convenience and privacy. The property is approached via a long driveway off Halloughton Road which also gives access to to three neighbouring properties within this select and exclusive close. The sizeable interior layout cleverly combines an open plan design theme but within defined accommodation zones creating versatile and adaptable living spaces that will appeal to both families and couples alike. Features include, impressive entrance hall with shower room/wc, study/bedroom, attractive brand new kitchen dining room (with built-in appliances) large utility room and store, separate lounge (adjoining the dining room) new en suite shower room and dressing area to the master bedroom and a superb family bathroom with separate shower. The attractive rear garden features a paved patio area and newly laid lawn with fenced boundaries plus gated side access to the front with additional parking space. No onward chain. Please call for further details.