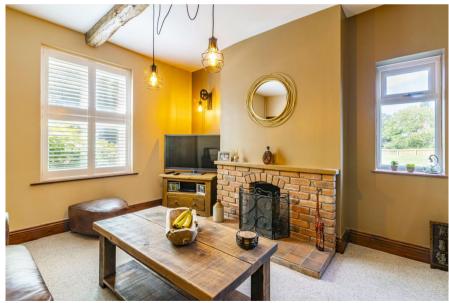

## Cherry View Bilsthorpe Road Eakring NG22 0DG

A beautifully renovated 4 bedroom, 3 reception room detached country cottage situated in an idyllic position within this highly sought rural village. The property occupies a superb elevated plot of approximately 0.25 acre with extensive private off road parking for several cars to the rear, plus (large) timber shed/workshop storage. The interior has been tastefully modernised throughout and includes new floor coverings, re-plastered walls etc but retains much of its period charm. Features of note include an attractive open plan kitchen breakfast room with separate utility and downstairs cloakroom, adjoining garden room ,leading to the outside courtyard, cosy lounge with fireplace and separate dining room. The first floor comprises 4 bedrooms (three double and one single) and a newly fitted luxury bathroom with shower. Outside, there is an enclosed private patio/courtyard area and the aforementioned (newly fenced) garden/paddock . Significant interest is anticipated - please note that prospective viewers should be in proceedable buying positions.