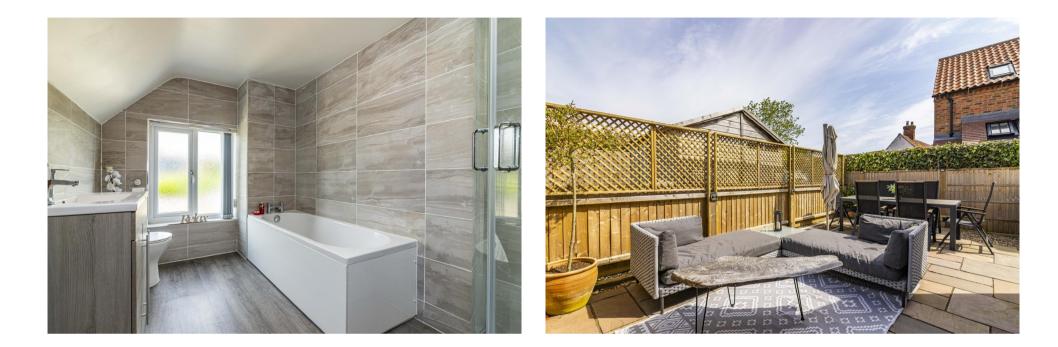

## Cherry View Bilsthorpe Road Eakring NG22 0DG

A beautifully renovated 4 bedroom, 3 reception room detached country cottage situated in an idyllic position within this highly sought rural village. The property occupies a superb elevated plot of approximately 0.25 acre with extensive private off road parking for several cars to the rear, plus (large) timber shed/workshop storage. The interior has been tastefully modernised throughout and includes new floor coverings, re-plastered walls etc but retains much of its period charm. Features of note include an attractive open plan kitchen breakfast room with separate utility and downstairs cloakroom, adjoining garden room ,leading to the outside courtyard, cosy lounge with fireplace and separate dining room. The first floor comprises 4 bedrooms (three double and one single) and a newly fitted luxury bathroom with shower. Outside, there is an enclosed private patio/courtyard area and the aforementioned (newly fenced) garden/paddock . Significant interest is anticipated - please note that prospective viewers should be in proceedable buying positions.