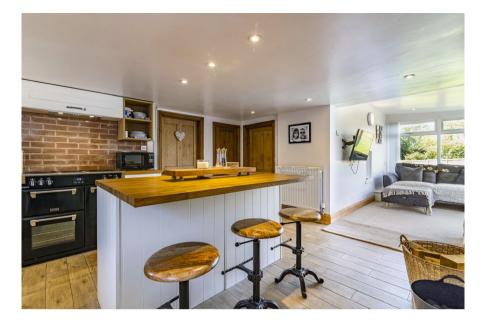

## Cherry View Bilsthorpe Road Eakring NG22 0DG

A beautifully renovated 4 bedroom, 3 reception room detached country cottage situated in an idyllic position within this highly sought rural village. The property occupies a superb elevated plot of approximately 0.25 acre with extensive private off road parking for several cars to the rear, plus (large) timber shed/workshop storage. The interior has been tastefully modernised throughout and includes new floor coverings, re-plastered walls etc but retains much of its period charm. Features of note include an attractive open plan kitchen breakfast room with separate utility and downstairs cloakroom, adjoining garden room ,leading to the outside courtyard, cosy lounge with fireplace and separate dining room. The first floor comprises 4 bedrooms (three double and one single) and a newly fitted luxury bathroom with shower. Outside, there is an enclosed private patio/courtyard area and the aforementioned (newly fenced) garden/paddock . Significant interest is anticipated - please note that prospective viewers should be in proceedable buying positions.