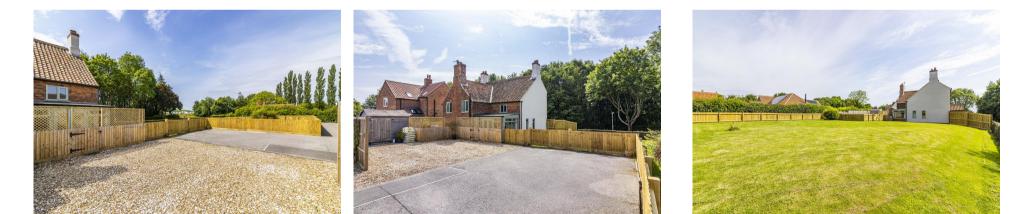

## Cherry View Bilsthorpe Road Eakring NG22 0DG

A beautifully renovated 4 bedroom, 3 reception room detached country cottage situated in an idyllic position within this highly sought rural village. The property occupies a superb elevated plot of approximately 0.25 acre with extensive private off road parking for several cars to the rear, plus (large) timber shed/workshop storage. The interior has been tastefully modernised throughout and includes new floor coverings, re-plastered walls etc but retains much of its period charm. Features of note include an attractive open plan kitchen breakfast room with separate utility and downstairs cloakroom, adjoining garden room ,leading to the outside courtyard, cosy lounge with fireplace and separate dining room. The first floor comprises 4 bedrooms (three double and one single) and a newly fitted luxury bathroom with shower. Outside, there is an enclosed private patio/courtyard area and the aforementioned (newly fenced) garden/paddock . Significant interest is anticipated - please note that prospective viewers should be in proceedable buying positions.