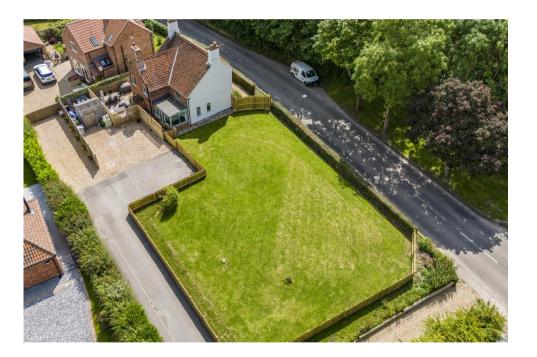

## Cherry View Bilsthorpe Road Eakring NG22 0DG

A beautifully renovated 4 bedroom, 3 reception room detached country cottage situated in an idyllic position within this highly sought rural village. The property occupies a superb elevated plot of approximately 0.25 acre with extensive private off road parking for several cars to the rear, plus (large) timber shed/workshop storage. The interior has been tastefully modernised throughout and includes new floor coverings, re-plastered walls etc but retains much of its period charm. Features of note include an attractive open plan kitchen breakfast room with separate utility and downstairs cloakroom, adjoining garden room ,leading to the outside courtyard, cosy lounge with fireplace and separate dining room. The first floor comprises 4 bedrooms (three double and one single) and a newly fitted luxury bathroom with shower. Outside, there is an enclosed private patio/courtyard area and the aforementioned (newly fenced) garden/paddock . Significant interest is anticipated - please note that prospective viewers should be in proceedable buying positions.