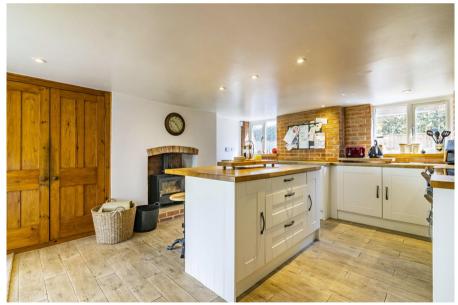

## Cherry View Bilsthorpe Road Eakring NG22 0DG

A beautifully renovated 4 bedroom, 3 reception room detached country cottage situated in an idyllic position within this highly sought rural village. The property occupies a superb elevated plot of approximately 0.25 acre with extensive private off road parking for several cars to the rear, plus (large) timber shed/workshop storage. The interior has been tastefully modernised throughout and includes new floor coverings, re-plastered walls etc but retains much of its period charm. Features of note include an attractive open plan kitchen breakfast room with separate utility and downstairs cloakroom, adjoining garden room ,leading to the outside courtyard, cosy lounge with fireplace and separate dining room. The first floor comprises 4 bedrooms (three double and one single) and a newly fitted luxury bathroom with shower. Outside, there is an enclosed private patio/courtyard area and the aforementioned (newly fenced) garden/paddock . Significant interest is anticipated - please note that prospective viewers should be in proceedable buying positions.