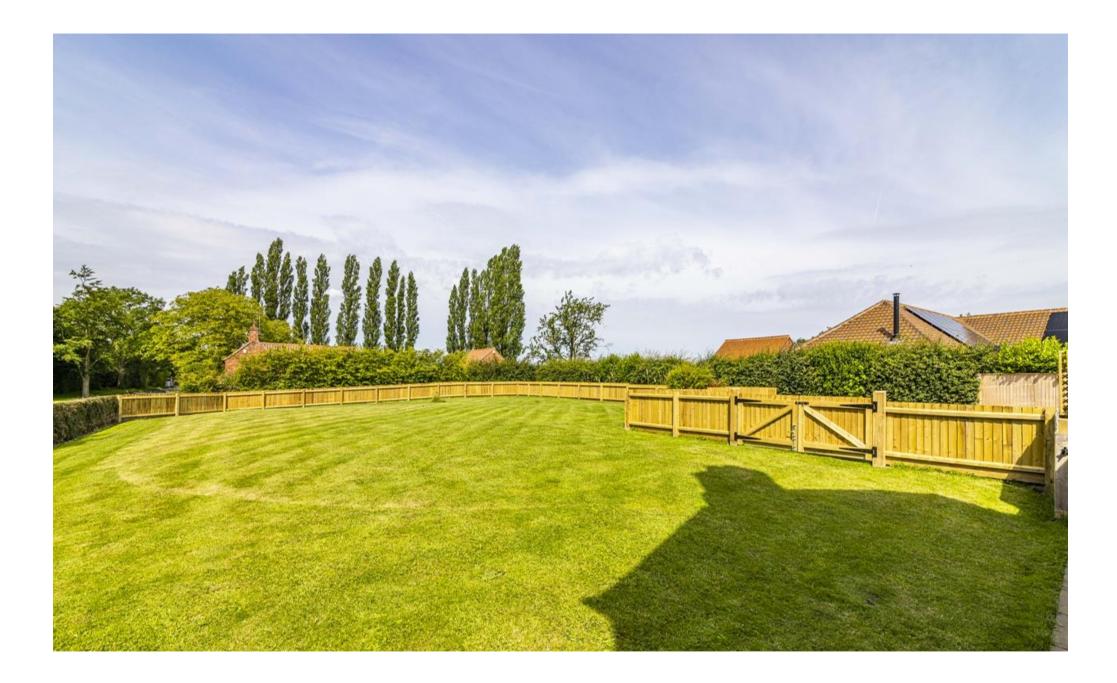

## Cherry View Bilsthorpe Road Eakring NG22 0DG

A beautifully renovated 4 bedroom, 3 reception room detached country cottage situated in an idyllic position within this highly sought rural village. The property occupies a superb elevated plot of approximately 0.25 acre with extensive private off road parking for several cars to the rear, plus (large) timber shed/workshop storage. The interior has been tastefully modernised throughout and includes new floor coverings, re-plastered walls etc but retains much of its period charm. Features of note include an attractive open plan kitchen breakfast room with separate utility and downstairs cloakroom, adjoining garden room ,leading to the outside courtyard, cosy lounge with fireplace and separate dining room. The first floor comprises 4 bedrooms (three double and one single) and a newly fitted luxury bathroom with shower. Outside, there is an enclosed private patio/courtyard area and the aforementioned (newly fenced) garden/paddock . Significant interest is anticipated - please note that prospective viewers should be in proceedable buying positions.