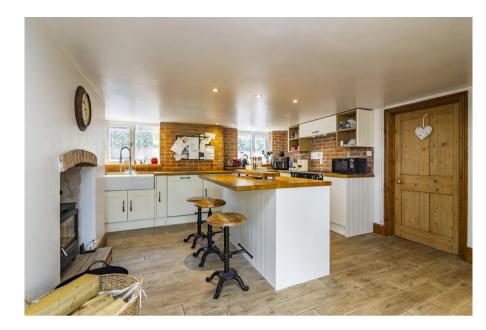

## Cherry View Bilsthorpe Road Eakring NG22 0DG

A beautifully renovated 4 bedroom, 3 reception room detached country cottage situated in an idyllic position within this highly sought rural village. The property occupies a superb elevated plot of approximately 0.25 acre with extensive private off road parking for several cars to the rear, plus (large) timber shed/workshop storage. The interior has been tastefully modernised throughout and includes new floor coverings, re-plastered walls etc but retains much of its period charm. Features of note include an attractive open plan kitchen breakfast room with separate utility and downstairs cloakroom, adjoining garden room ,leading to the outside courtyard, cosy lounge with fireplace and separate dining room. The first floor comprises 4 bedrooms (three double and one single) and a newly fitted luxury bathroom with shower. Outside, there is an enclosed private patio/courtyard area and the aforementioned (newly fenced) garden/paddock . Significant interest is anticipated - please note that prospective viewers should be in proceedable buying positions.