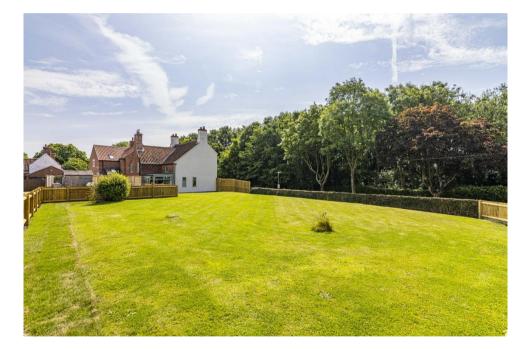

## Cherry View Bilsthorpe Road Eakring NG22 0DG

A beautifully renovated 4 bedroom, 3 reception room detached country cottage situated in an idyllic position within this highly sought rural village. The property occupies a superb elevated plot of approximately 0.25 acre with extensive private off road parking for several cars to the rear, plus (large) timber shed/workshop storage. The interior has been tastefully modernised throughout and includes new floor coverings, re-plastered walls etc but retains much of its period charm. Features of note include an attractive open plan kitchen breakfast room with separate utility and downstairs cloakroom, adjoining garden room ,leading to the outside courtyard, cosy lounge with fireplace and separate dining room. The first floor comprises 4 bedrooms (three double and one single) and a newly fitted luxury bathroom with shower. Outside, there is an enclosed private patio/courtyard area and the aforementioned (newly fenced) garden/paddock . Significant interest is anticipated - please note that prospective viewers should be in proceedable buying positions.