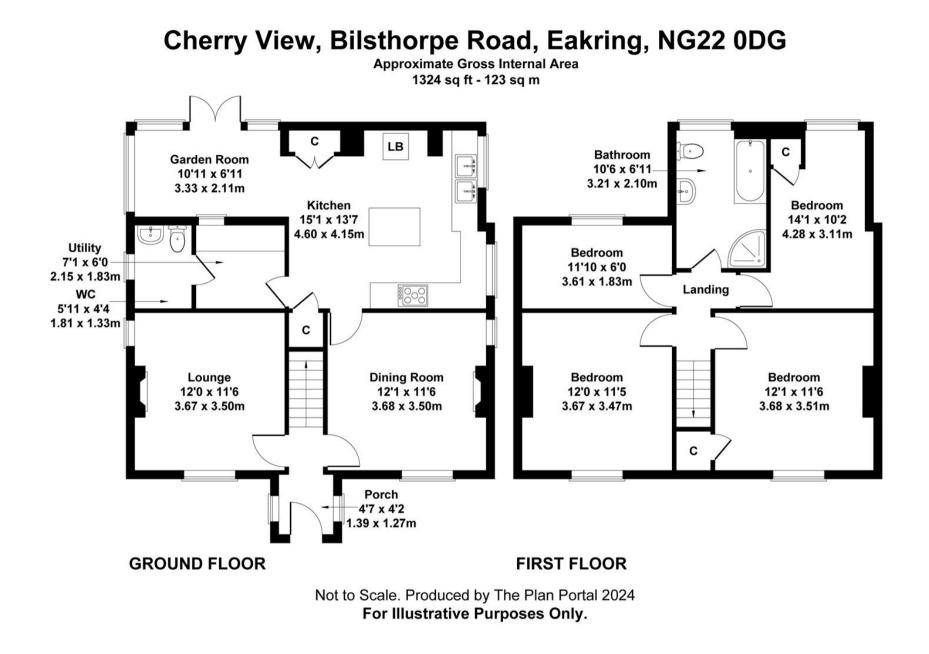

## Cherry View Bilsthorpe Road Eakring NG22 0DG

A beautifully renovated 4 bedroom, 3 reception room detached country cottage situated in an idyllic position within this highly sought rural village. The property occupies a superb elevated plot of approximately 0.25 acre with extensive private off road parking for several cars to the rear, plus (large) timber shed/workshop storage. The interior has been tastefully modernised throughout and includes new floor coverings, re-plastered walls etc but retains much of its period charm. Features of note include an attractive open plan kitchen breakfast room with separate utility and downstairs cloakroom, adjoining garden room ,leading to the outside courtyard, cosy lounge with fireplace and separate dining room. The first floor comprises 4 bedrooms (three double and one single) and a newly fitted luxury bathroom with shower. Outside, there is an enclosed private patio/courtyard area and the aforementioned (newly fenced) garden/paddock . Significant interest is anticipated - please note that prospective viewers should be in proceedable buying positions.