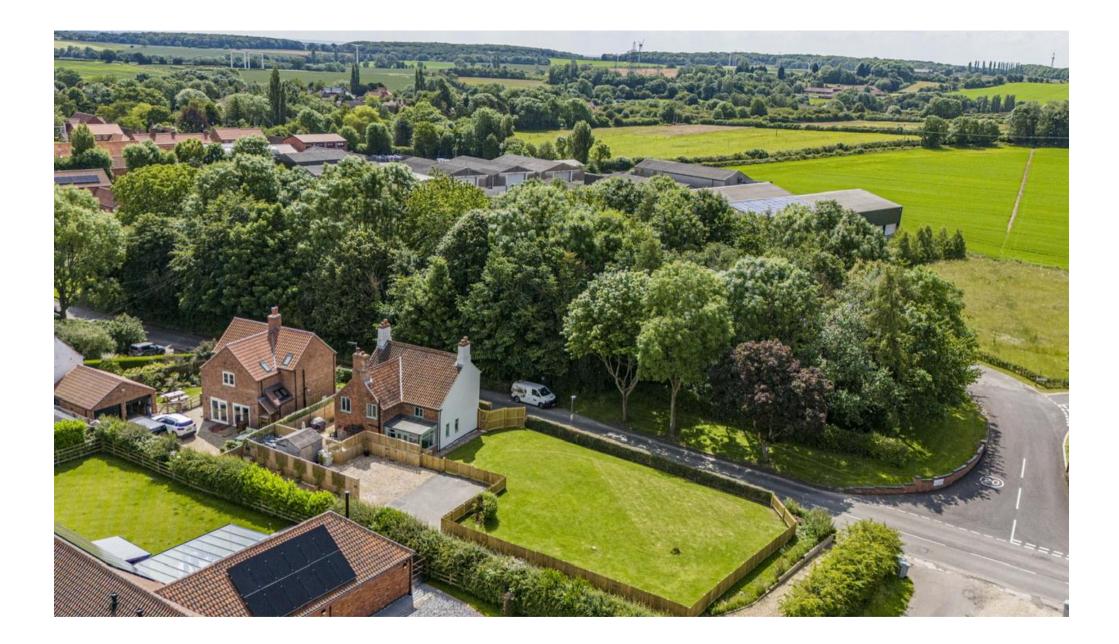

## Cherry View Bilsthorpe Road Eakring NG22 0DG

A beautifully renovated 4 bedroom, 3 reception room detached country cottage situated in an idyllic position within this highly sought rural village. The property occupies a superb elevated plot of approximately 0.25 acre with extensive private off road parking for several cars to the rear, plus (large) timber shed/workshop storage. The interior has been tastefully modernised throughout and includes new floor coverings, re-plastered walls etc but retains much of its period charm. Features of note include an attractive open plan kitchen breakfast room with separate utility and downstairs cloakroom, adjoining garden room ,leading to the outside courtyard, cosy lounge with fireplace and separate dining room. The first floor comprises 4 bedrooms (three double and one single) and a newly fitted luxury bathroom with shower. Outside, there is an enclosed private patio/courtyard area and the aforementioned (newly fenced) garden/paddock . Significant interest is anticipated - please note that prospective viewers should be in proceedable buying positions.