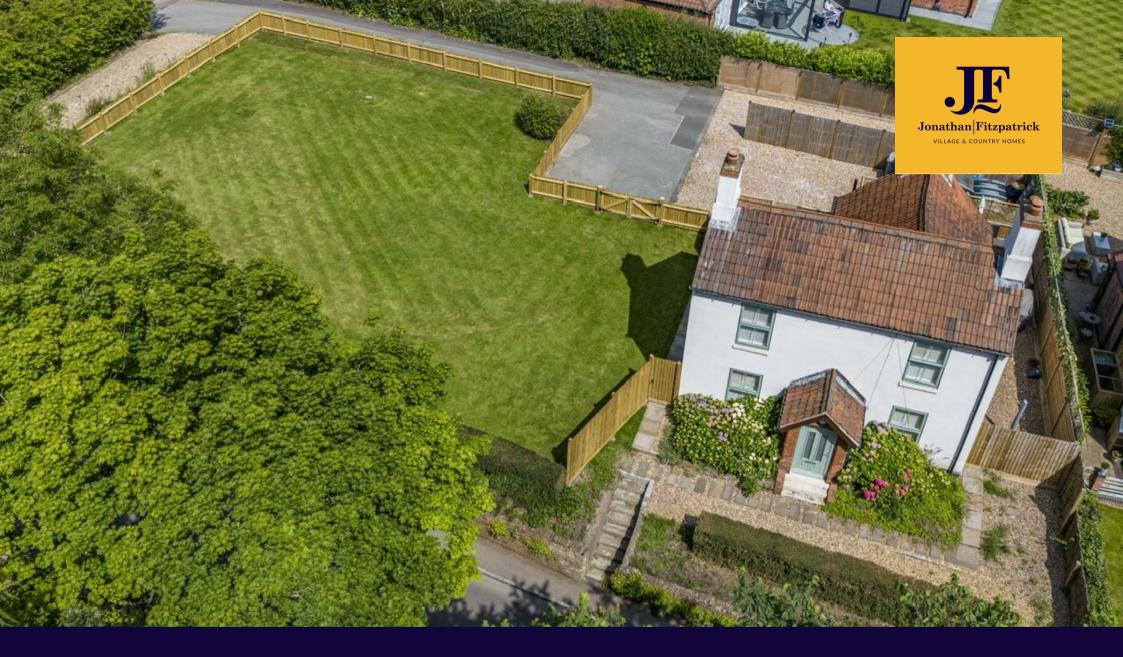

## Cherry View Bilsthorpe Road Eakring NG22 0DG

A beautifully renovated 4 bedroom, 3 reception room detached country cottage situated in an idyllic position within this highly sought rural village. The property occupies a superb elevated plot of approximately 0.25 acre with extensive private off road parking for several cars to the rear, plus (large) timber shed/workshop storage. The interior has been tastefully modernised throughout and includes new floor coverings, re-plastered walls etc but retains much of its period charm. Features of note include an attractive open plan kitchen breakfast room with separate utility and downstairs cloakroom, adjoining garden room ,leading to the outside courtyard, cosy lounge with fireplace and separate dining room. The first floor comprises 4 bedrooms (three double and one single) and a newly fitted luxury bathroom with shower. Outside, there is an enclosed private patio/courtyard area and the aforementioned (newly fenced) garden/paddock . Significant interest is anticipated - please note that prospective viewers should be in proceedable buying positions.