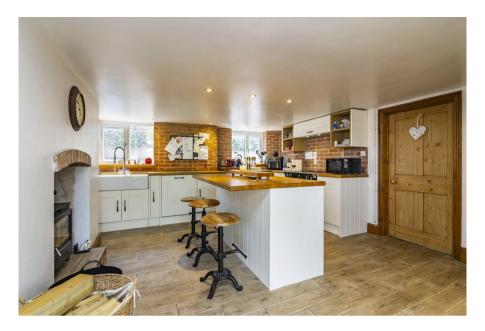

Cherry View Bilsthorpe Road Eakring NG22 0DG

£475,000 Freehold

Tel 01623 392676 Email mail@jfea.co.uk Visit jfea.co.uk beautifully renovated 4 bedroom, 3 reception room detached country cottage situated in an idyllic position within this highly sought rural village. The property occupies a superb elevated plot of approximately 0.25 acre with extensive private off road parking for several cars to the rear, plus (large) timber shed/workshop storage. The interior has been tastefully modernised throughout and includes new floor coverings, re-plastered walls etc but retains much of its period charm. Features of note include an attractive open plan kitchen breakfast room with separate utility and downstairs cloakroom, adjoining garden room ,leading to the outside courtyard, cosy lounge with fireplace and separate dining room. The first floor comprises 4 bedrooms (three double and one single) and a newly fitted luxury bathroom with shower. Outside, there is an enclosed private patio/courtyard area and the aforementioned (newly fenced) garden/paddock . Significant interest is anticipated - please note that prospective viewers should be in proceedable buying positions.