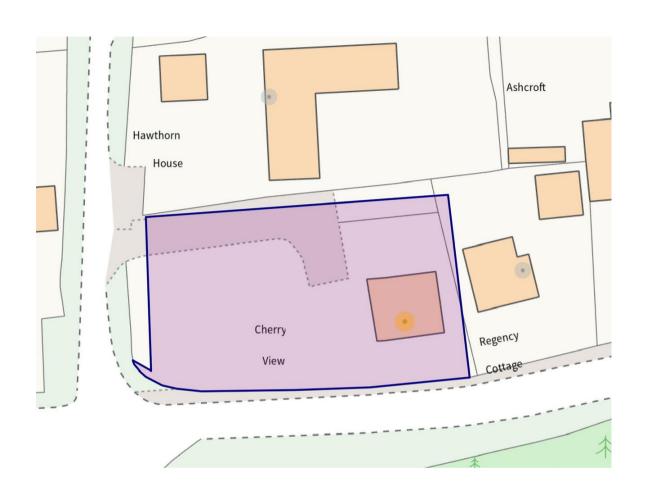

Cherry View Bilsthorpe Road Eakring NG22 0DG

£475,000 Freehold

Tel 01623 392676 Email mail@jfea.co.uk Visit jfea.co.uk beautifully renovated 4 bedroom, 3 reception room detached country cottage situated in an idyllic position within this highly sought rural village. The property occupies a superb elevated plot of approximately 0.25 acre with extensive private off road parking for several cars to the rear, plus (large) timber shed/workshop storage. The interior has been tastefully modernised throughout and includes new floor coverings, re-plastered walls etc but retains much of its period charm. Features of note include an attractive open plan kitchen breakfast room with separate utility and downstairs cloakroom, adjoining garden room ,leading to the outside courtyard, cosy lounge with fireplace and separate dining room. The first floor comprises 4 bedrooms (three double and one single) and a newly fitted luxury bathroom with shower. Outside, there is an enclosed private patio/courtyard area and the aforementioned (newly fenced) garden/paddock . Significant interest is anticipated - please note that prospective viewers should be in proceedable buying positions.