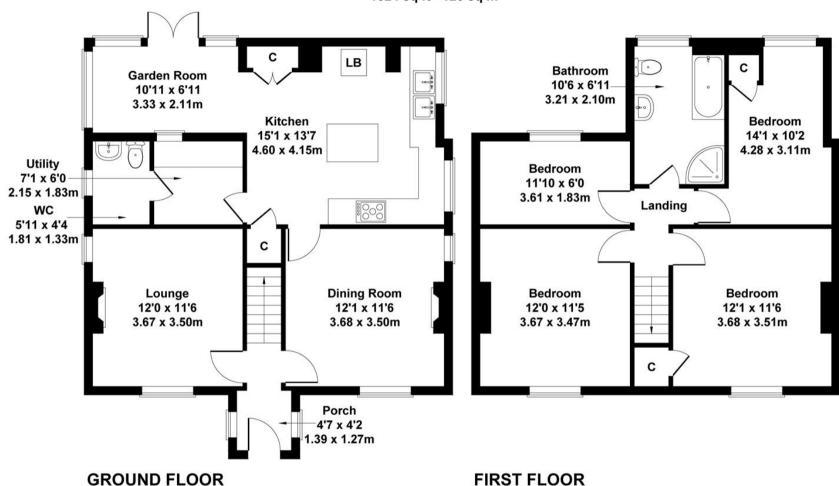

Cherry View Bilsthorpe Road Eakring NG22 0DG

£475,000 Freehold

Tel 01623 392676 Email mail@jfea.co.uk Visit jfea.co.uk beautifully renovated 4 bedroom, 3 reception room detached country cottage situated in an idyllic position within this highly sought rural village. The property occupies a superb elevated plot of approximately 0.25 acre with extensive private off road parking for several cars to the rear, plus (large) timber shed/workshop storage. The interior has been tastefully modernised throughout and includes new floor coverings, re-plastered walls etc but retains much of its period charm. Features of note include an attractive open plan kitchen breakfast room with separate utility and downstairs cloakroom, adjoining garden room ,leading to the outside courtyard, cosy lounge with fireplace and separate dining room. The first floor comprises 4 bedrooms (three double and one single) and a newly fitted luxury bathroom with shower. Outside, there is an enclosed private patio/courtyard area and the aforementioned (newly fenced) garden/paddock . Significant interest is anticipated - please note that prospective viewers should be in proceedable buying positions.

## Cherry View, Bilsthorpe Road, Eakring, NG22 0DG

Approximate Gross Internal Area 1324 sq ft - 123 sq m

Not to Scale. Produced by The Plan Portal 2024 For Illustrative Purposes Only.