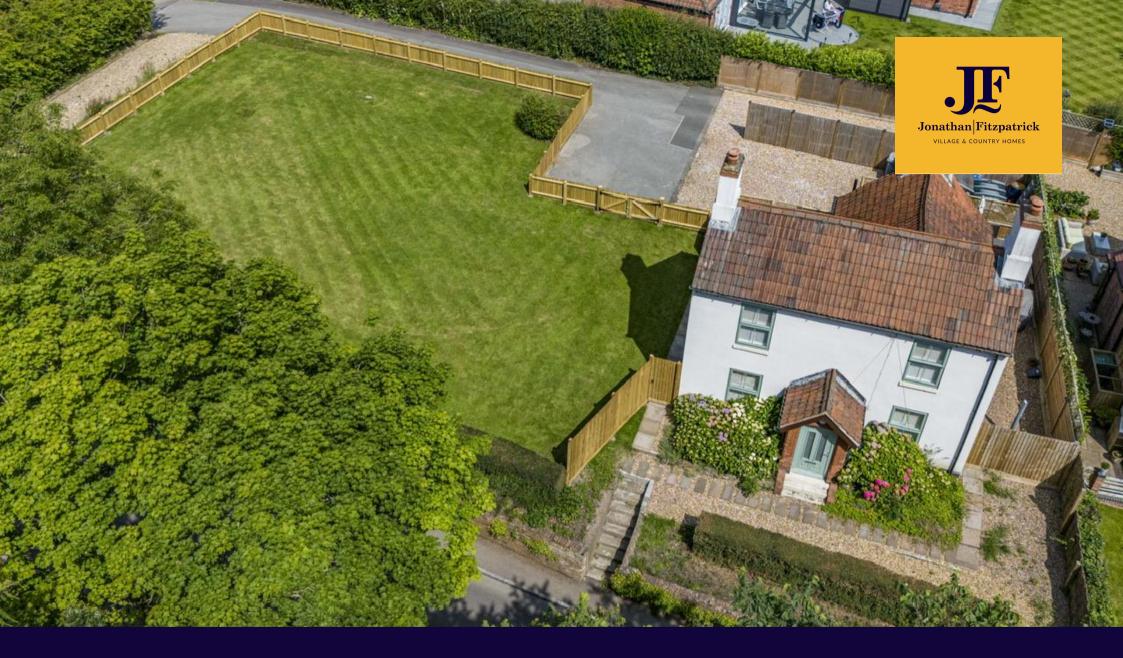

Cherry View Bilsthorpe Road Eakring NG22 0DG

£475,000 Freehold

Tel 01623 392676 Email mail@jfea.co.uk Visit jfea.co.uk beautifully renovated 4 bedroom, 3 reception room detached country cottage situated in an idyllic position within this highly sought rural village. The property occupies a superb elevated plot of approximately 0.25 acre with extensive private off road parking for several cars to the rear, plus (large) timber shed/workshop storage. The interior has been tastefully modernised throughout and includes new floor coverings, re-plastered walls etc but retains much of its period charm. Features of note include an attractive open plan kitchen breakfast room with separate utility and downstairs cloakroom, adjoining garden room ,leading to the outside courtyard, cosy lounge with fireplace and separate dining room. The first floor comprises 4 bedrooms (three double and one single) and a newly fitted luxury bathroom with shower. Outside, there is an enclosed private patio/courtyard area and the aforementioned (newly fenced) garden/paddock . Significant interest is anticipated - please note that prospective viewers should be in proceedable buying positions.