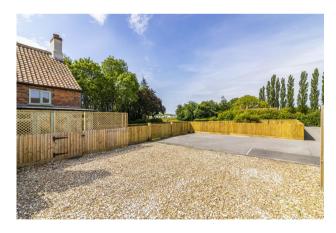

Cherry View Bilsthorpe Road Eakring NG22 0DG

£475,000 Freehold

Tel 01623 392676 Email mail@jfea.co.uk Visit jfea.co.uk beautifully renovated 4 bedroom, 3 reception room detached country cottage situated in an idyllic position within this highly sought rural village. The property occupies a superb elevated plot of approximately 0.25 acre with extensive private off road parking for several cars to the rear, plus (large) timber shed/workshop storage. The interior has been tastefully modernised throughout and includes new floor coverings, re-plastered walls etc but retains much of its period charm. Features of note include an attractive open plan kitchen breakfast room with separate utility and downstairs cloakroom, adjoining garden room ,leading to the outside courtyard, cosy lounge with fireplace and separate dining room. The first floor comprises 4 bedrooms (three double and one single) and a newly fitted luxury bathroom with shower. Outside, there is an enclosed private patio/courtyard area and the aforementioned (newly fenced) garden/paddock . Significant interest is anticipated - please note that prospective viewers should be in proceedable buying positions.