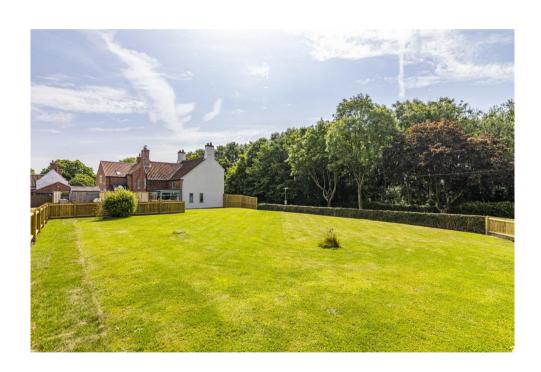

Cherry View Bilsthorpe Road Eakring NG22 0DG

£475,000 Freehold

Tel 01623 392676 Email mail@jfea.co.uk Visit jfea.co.uk beautifully renovated 4 bedroom, 3 reception room detached country cottage situated in an idyllic position within this highly sought rural village. The property occupies a superb elevated plot of approximately 0.25 acre with extensive private off road parking for several cars to the rear, plus (large) timber shed/workshop storage. The interior has been tastefully modernised throughout and includes new floor coverings, re-plastered walls etc but retains much of its period charm. Features of note include an attractive open plan kitchen breakfast room with separate utility and downstairs cloakroom, adjoining garden room ,leading to the outside courtyard, cosy lounge with fireplace and separate dining room. The first floor comprises 4 bedrooms (three double and one single) and a newly fitted luxury bathroom with shower. Outside, there is an enclosed private patio/courtyard area and the aforementioned (newly fenced) garden/paddock . Significant interest is anticipated - please note that prospective viewers should be in proceedable buying positions.