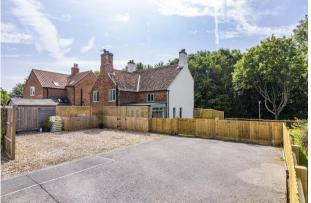

Cherry View Bilsthorpe Road Eakring NG22 0DG

£475,000 Freehold

Tel 01623 392676 Email mail@jfea.co.uk Visit jfea.co.uk beautifully renovated 4 bedroom, 3 reception room detached country cottage situated in an idyllic position within this highly sought rural village. The property occupies a superb elevated plot of approximately 0.25 acre with extensive private off road parking for several cars to the rear, plus (large) timber shed/workshop storage. The interior has been tastefully modernised throughout and includes new floor coverings, re-plastered walls etc but retains much of its period charm. Features of note include an attractive open plan kitchen breakfast room with separate utility and downstairs cloakroom, adjoining garden room ,leading to the outside courtyard, cosy lounge with fireplace and separate dining room. The first floor comprises 4 bedrooms (three double and one single) and a newly fitted luxury bathroom with shower. Outside, there is an enclosed private patio/courtyard area and the aforementioned (newly fenced) garden/paddock . Significant interest is anticipated - please note that prospective viewers should be in proceedable buying positions.