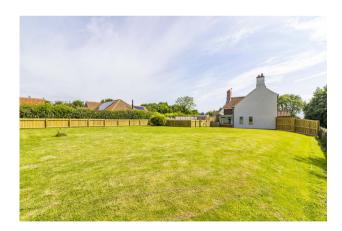

Cherry View Bilsthorpe Road Eakring NG22 0DG

£475,000 Freehold

Tel 01623 392676 Email mail@jfea.co.uk Visit jfea.co.uk beautifully renovated 4 bedroom, 3 reception room detached country cottage situated in an idyllic position within this highly sought rural village. The property occupies a superb elevated plot of approximately 0.25 acre with extensive private off road parking for several cars to the rear, plus (large) timber shed/workshop storage. The interior has been tastefully modernised throughout and includes new floor coverings, re-plastered walls etc but retains much of its period charm. Features of note include an attractive open plan kitchen breakfast room with separate utility and downstairs cloakroom, adjoining garden room ,leading to the outside courtyard, cosy lounge with fireplace and separate dining room. The first floor comprises 4 bedrooms (three double and one single) and a newly fitted luxury bathroom with shower. Outside, there is an enclosed private patio/courtyard area and the aforementioned (newly fenced) garden/paddock . Significant interest is anticipated - please note that prospective viewers should be in proceedable buying positions.