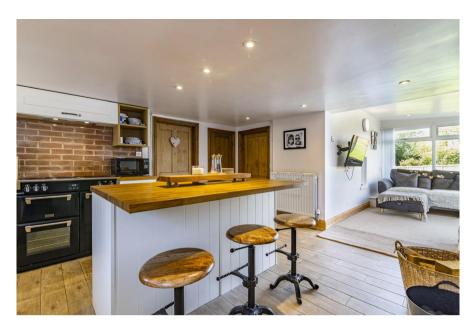

Cherry View Bilsthorpe Road Eakring NG22 0DG

£475,000 Freehold

Tel 01623 392676 Email mail@jfea.co.uk Visit jfea.co.uk beautifully renovated 4 bedroom, 3 reception room detached country cottage situated in an idyllic position within this highly sought rural village. The property occupies a superb elevated plot of approximately 0.25 acre with extensive private off road parking for several cars to the rear, plus (large) timber shed/workshop storage. The interior has been tastefully modernised throughout and includes new floor coverings, re-plastered walls etc but retains much of its period charm. Features of note include an attractive open plan kitchen breakfast room with separate utility and downstairs cloakroom, adjoining garden room ,leading to the outside courtyard, cosy lounge with fireplace and separate dining room. The first floor comprises 4 bedrooms (three double and one single) and a newly fitted luxury bathroom with shower. Outside, there is an enclosed private patio/courtyard area and the aforementioned (newly fenced) garden/paddock . Significant interest is anticipated - please note that prospective viewers should be in proceedable buying positions.