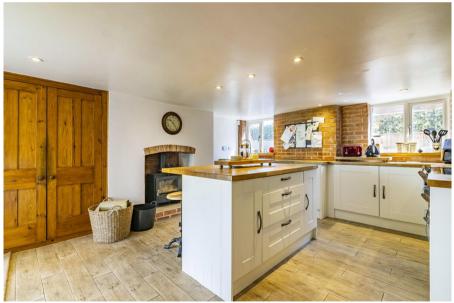

Cherry View Bilsthorpe Road Eakring NG22 0DG

£475,000 Freehold

Tel 01623 392676 Email mail@jfea.co.uk Visit jfea.co.uk beautifully renovated 4 bedroom, 3 reception room detached country cottage situated in an idyllic position within this highly sought rural village. The property occupies a superb elevated plot of approximately 0.25 acre with extensive private off road parking for several cars to the rear, plus (large) timber shed/workshop storage. The interior has been tastefully modernised throughout and includes new floor coverings, re-plastered walls etc but retains much of its period charm. Features of note include an attractive open plan kitchen breakfast room with separate utility and downstairs cloakroom, adjoining garden room ,leading to the outside courtyard, cosy lounge with fireplace and separate dining room. The first floor comprises 4 bedrooms (three double and one single) and a newly fitted luxury bathroom with shower. Outside, there is an enclosed private patio/courtyard area and the aforementioned (newly fenced) garden/paddock . Significant interest is anticipated - please note that prospective viewers should be in proceedable buying positions.