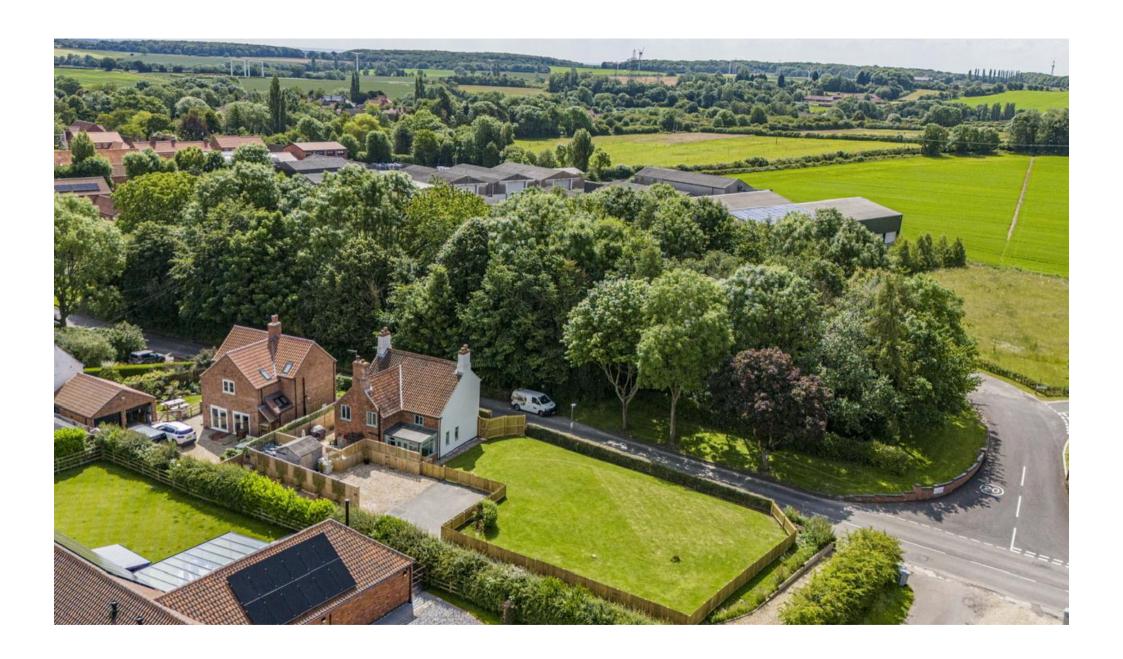

Cherry View Bilsthorpe Road Eakring NG22 0DG

£475,000 Freehold

Tel 01623 392676 Email mail@jfea.co.uk Visit jfea.co.uk beautifully renovated 4 bedroom, 3 reception room detached country cottage situated in an idyllic position within this highly sought rural village. The property occupies a superb elevated plot of approximately 0.25 acre with extensive private off road parking for several cars to the rear, plus (large) timber shed/workshop storage. The interior has been tastefully modernised throughout and includes new floor coverings, re-plastered walls etc but retains much of its period charm. Features of note include an attractive open plan kitchen breakfast room with separate utility and downstairs cloakroom, adjoining garden room ,leading to the outside courtyard, cosy lounge with fireplace and separate dining room. The first floor comprises 4 bedrooms (three double and one single) and a newly fitted luxury bathroom with shower. Outside, there is an enclosed private patio/courtyard area and the aforementioned (newly fenced) garden/paddock . Significant interest is anticipated - please note that prospective viewers should be in proceedable buying positions.