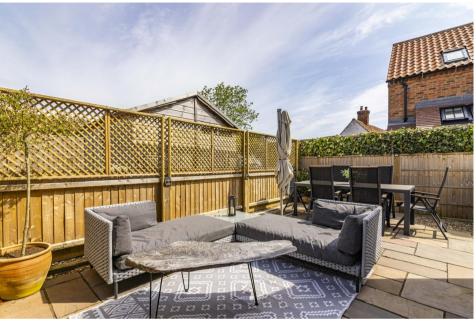

Cherry View Bilsthorpe Road Eakring NG22 0DG

£475,000 Freehold

Tel 01623 392676 Email mail@jfea.co.uk Visit jfea.co.uk beautifully renovated 4 bedroom, 3 reception room detached country cottage situated in an idyllic position within this highly sought rural village. The property occupies a superb elevated plot of approximately 0.25 acre with extensive private off road parking for several cars to the rear, plus (large) timber shed/workshop storage. The interior has been tastefully modernised throughout and includes new floor coverings, re-plastered walls etc but retains much of its period charm. Features of note include an attractive open plan kitchen breakfast room with separate utility and downstairs cloakroom, adjoining garden room ,leading to the outside courtyard, cosy lounge with fireplace and separate dining room. The first floor comprises 4 bedrooms (three double and one single) and a newly fitted luxury bathroom with shower. Outside, there is an enclosed private patio/courtyard area and the aforementioned (newly fenced) garden/paddock . Significant interest is anticipated - please note that prospective viewers should be in proceedable buying positions.