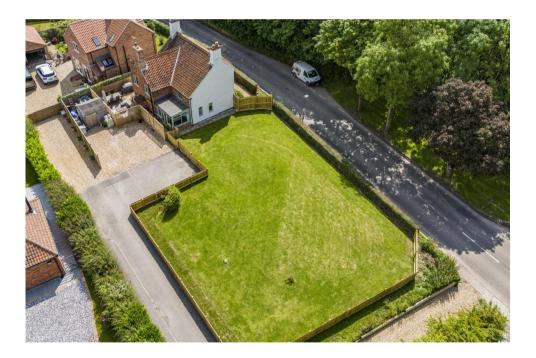

Cherry View Bilsthorpe Road Eakring NG22 0DG

£475,000 Freehold

Tel 01623 392676 Email mail@jfea.co.uk Visit jfea.co.uk beautifully renovated 4 bedroom, 3 reception room detached country cottage situated in an idyllic position within this highly sought rural village. The property occupies a superb elevated plot of approximately 0.25 acre with extensive private off road parking for several cars to the rear, plus (large) timber shed/workshop storage. The interior has been tastefully modernised throughout and includes new floor coverings, re-plastered walls etc but retains much of its period charm. Features of note include an attractive open plan kitchen breakfast room with separate utility and downstairs cloakroom, adjoining garden room ,leading to the outside courtyard, cosy lounge with fireplace and separate dining room. The first floor comprises 4 bedrooms (three double and one single) and a newly fitted luxury bathroom with shower. Outside, there is an enclosed private patio/courtyard area and the aforementioned (newly fenced) garden/paddock . Significant interest is anticipated - please note that prospective viewers should be in proceedable buying positions.