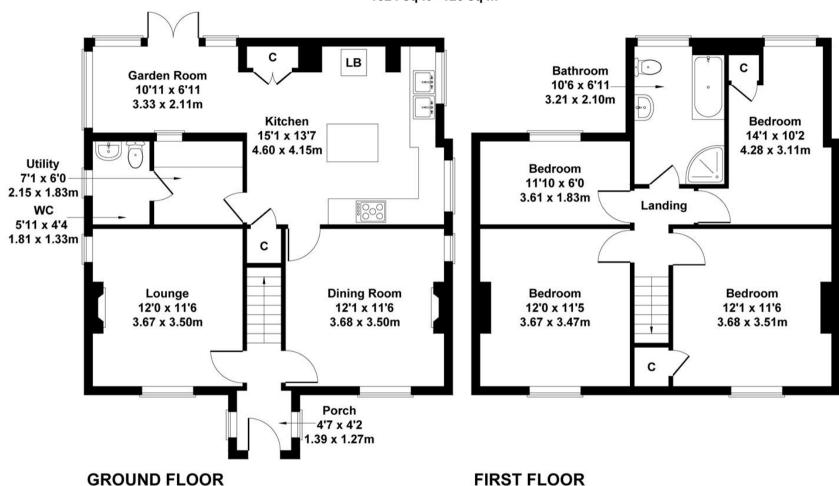

Cherry View Bilsthorpe Road Eakring NG22 0DG

£495,000 Freehold

Tel 01623 392676 Email mail@jfea.co.uk Visit jfea.co.uk beautifully renovated 4 bedroom, 3 reception room detached country cottage situated in an idyllic position within this highly sought rural village. The property occupies a superb elevated plot of approximately 0.25 acre with extensive private off road parking for several cars to the rear, plus (large) timber shed/workshop storage. The interior has been tastefully modernised throughout and includes new floor coverings, re-plastered walls etc but retains much of its period charm. Features of note include an attractive open plan kitchen breakfast room with separate utility and downstairs cloakroom, adjoining garden room ,leading to the outside courtyard, cosy lounge with fireplace and separate dining room. The first floor comprises 4 bedrooms (three double and one single) and a newly fitted luxury bathroom with shower. Outside, there is an enclosed private patio/courtyard area and the aforementioned (newly fenced) garden/paddock . Significant interest is anticipated - please note that prospective viewers should be in proceedable buying positions.

## Cherry View, Bilsthorpe Road, Eakring, NG22 0DG

Approximate Gross Internal Area 1324 sq ft - 123 sq m

Not to Scale. Produced by The Plan Portal 2024 For Illustrative Purposes Only.