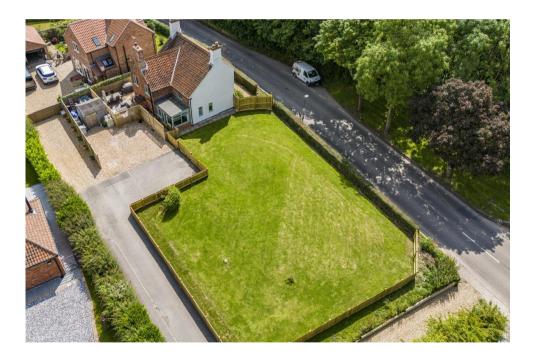

Cherry View Bilsthorpe Road Eakring NG22 0DG

£495,000 Freehold

Tel 01623 392676 Email mail@jfea.co.uk Visit jfea.co.uk beautifully renovated 4 bedroom, 3 reception room detached country cottage situated in an idyllic position within this highly sought rural village. The property occupies a superb elevated plot of approximately 0.25 acre with extensive private off road parking for several cars to the rear, plus (large) timber shed/workshop storage. The interior has been tastefully modernised throughout and includes new floor coverings, re-plastered walls etc but retains much of its period charm. Features of note include an attractive open plan kitchen breakfast room with separate utility and downstairs cloakroom, adjoining garden room ,leading to the outside courtyard, cosy lounge with fireplace and separate dining room. The first floor comprises 4 bedrooms (three double and one single) and a newly fitted luxury bathroom with shower. Outside, there is an enclosed private patio/courtyard area and the aforementioned (newly fenced) garden/paddock . Significant interest is anticipated - please note that prospective viewers should be in proceedable buying positions.