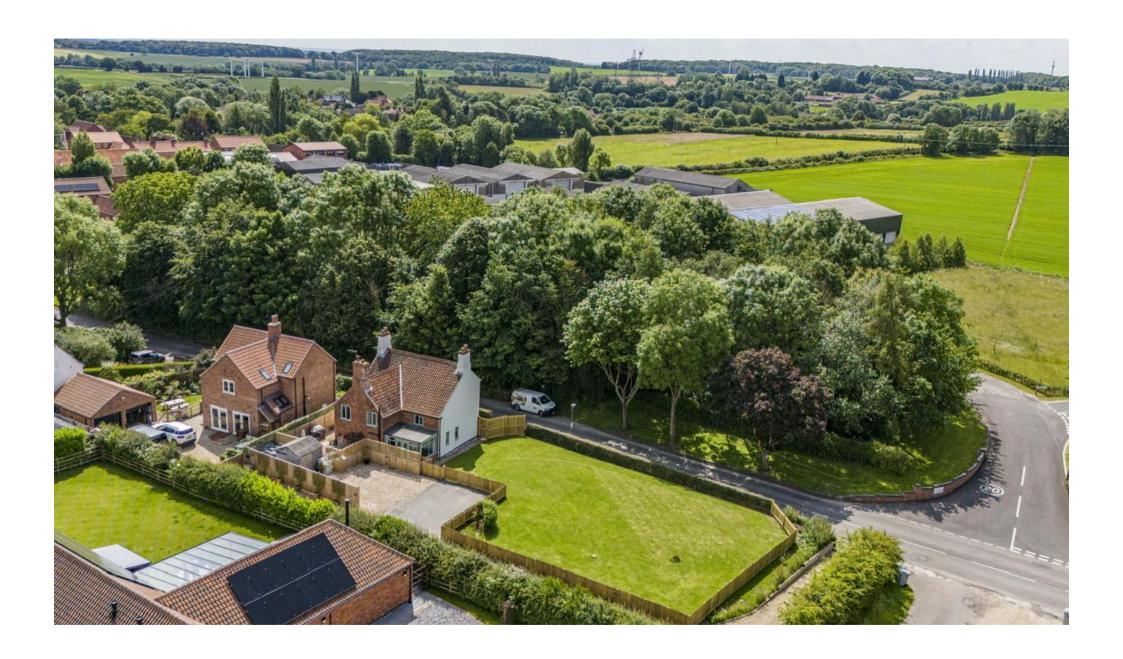

Cherry View Bilsthorpe Road Eakring NG22 0DG

£495,000 Freehold

Tel 01623 392676 Email mail@jfea.co.uk Visit jfea.co.uk beautifully renovated 4 bedroom, 3 reception room detached country cottage situated in an idyllic position within this highly sought rural village. The property occupies a superb elevated plot of approximately 0.25 acre with extensive private off road parking for several cars to the rear, plus (large) timber shed/workshop storage. The interior has been tastefully modernised throughout and includes new floor coverings, re-plastered walls etc but retains much of its period charm. Features of note include an attractive open plan kitchen breakfast room with separate utility and downstairs cloakroom, adjoining garden room ,leading to the outside courtyard, cosy lounge with fireplace and separate dining room. The first floor comprises 4 bedrooms (three double and one single) and a newly fitted luxury bathroom with shower. Outside, there is an enclosed private patio/courtyard area and the aforementioned (newly fenced) garden/paddock . Significant interest is anticipated - please note that prospective viewers should be in proceedable buying positions.