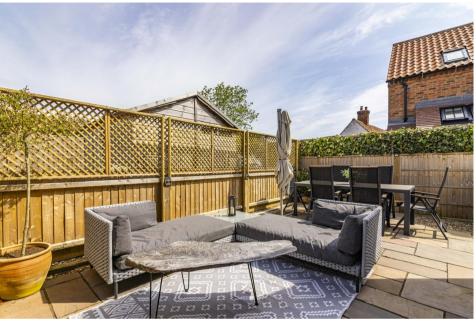

Cherry View Bilsthorpe Road Eakring NG22 0DG

£495,000 Freehold

Tel 01623 392676 Email mail@jfea.co.uk Visit jfea.co.uk beautifully renovated 4 bedroom, 3 reception room detached country cottage situated in an idyllic position within this highly sought rural village. The property occupies a superb elevated plot of approximately 0.25 acre with extensive private off road parking for several cars to the rear, plus (large) timber shed/workshop storage. The interior has been tastefully modernised throughout and includes new floor coverings, re-plastered walls etc but retains much of its period charm. Features of note include an attractive open plan kitchen breakfast room with separate utility and downstairs cloakroom, adjoining garden room ,leading to the outside courtyard, cosy lounge with fireplace and separate dining room. The first floor comprises 4 bedrooms (three double and one single) and a newly fitted luxury bathroom with shower. Outside, there is an enclosed private patio/courtyard area and the aforementioned (newly fenced) garden/paddock . Significant interest is anticipated - please note that prospective viewers should be in proceedable buying positions.