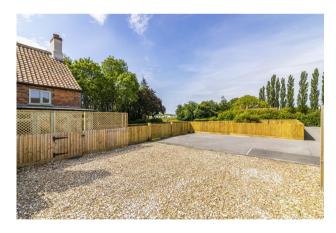

Cherry View Bilsthorpe Road Eakring NG22 0DG

£495,000 Freehold

Tel 01623 392676 Email mail@jfea.co.uk Visit jfea.co.uk beautifully renovated 4 bedroom, 3 reception room detached country cottage situated in an idyllic position within this highly sought rural village. The property occupies a superb elevated plot of approximately 0.25 acre with extensive private off road parking for several cars to the rear, plus (large) timber shed/workshop storage. The interior has been tastefully modernised throughout and includes new floor coverings, re-plastered walls etc but retains much of its period charm. Features of note include an attractive open plan kitchen breakfast room with separate utility and downstairs cloakroom, adjoining garden room ,leading to the outside courtyard, cosy lounge with fireplace and separate dining room. The first floor comprises 4 bedrooms (three double and one single) and a newly fitted luxury bathroom with shower. Outside, there is an enclosed private patio/courtyard area and the aforementioned (newly fenced) garden/paddock . Significant interest is anticipated - please note that prospective viewers should be in proceedable buying positions.