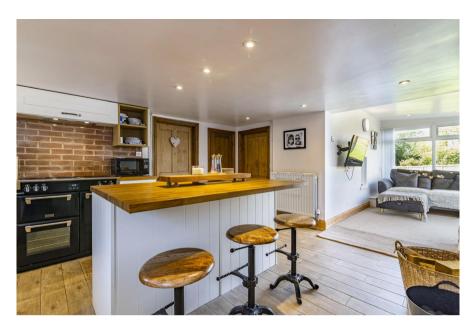

Cherry View Bilsthorpe Road Eakring NG22 0DG

£495,000 Freehold

Tel 01623 392676 Email mail@jfea.co.uk Visit jfea.co.uk beautifully renovated 4 bedroom, 3 reception room detached country cottage situated in an idyllic position within this highly sought rural village. The property occupies a superb elevated plot of approximately 0.25 acre with extensive private off road parking for several cars to the rear, plus (large) timber shed/workshop storage. The interior has been tastefully modernised throughout and includes new floor coverings, re-plastered walls etc but retains much of its period charm. Features of note include an attractive open plan kitchen breakfast room with separate utility and downstairs cloakroom, adjoining garden room ,leading to the outside courtyard, cosy lounge with fireplace and separate dining room. The first floor comprises 4 bedrooms (three double and one single) and a newly fitted luxury bathroom with shower. Outside, there is an enclosed private patio/courtyard area and the aforementioned (newly fenced) garden/paddock . Significant interest is anticipated - please note that prospective viewers should be in proceedable buying positions.