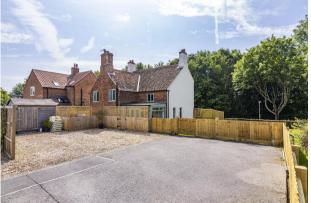

Cherry View Bilsthorpe Road Eakring NG22 0DG

£495,000 Freehold

Tel 01623 392676 Email mail@jfea.co.uk Visit jfea.co.uk beautifully renovated 4 bedroom, 3 reception room detached country cottage situated in an idyllic position within this highly sought rural village. The property occupies a superb elevated plot of approximately 0.25 acre with extensive private off road parking for several cars to the rear, plus (large) timber shed/workshop storage. The interior has been tastefully modernised throughout and includes new floor coverings, re-plastered walls etc but retains much of its period charm. Features of note include an attractive open plan kitchen breakfast room with separate utility and downstairs cloakroom, adjoining garden room ,leading to the outside courtyard, cosy lounge with fireplace and separate dining room. The first floor comprises 4 bedrooms (three double and one single) and a newly fitted luxury bathroom with shower. Outside, there is an enclosed private patio/courtyard area and the aforementioned (newly fenced) garden/paddock . Significant interest is anticipated - please note that prospective viewers should be in proceedable buying positions.