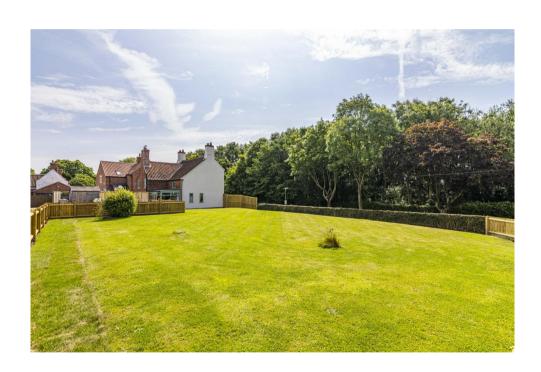

Cherry View Bilsthorpe Road Eakring NG22 0DG

£495,000 Freehold

Tel 01623 392676 Email mail@jfea.co.uk Visit jfea.co.uk beautifully renovated 4 bedroom, 3 reception room detached country cottage situated in an idyllic position within this highly sought rural village. The property occupies a superb elevated plot of approximately 0.25 acre with extensive private off road parking for several cars to the rear, plus (large) timber shed/workshop storage. The interior has been tastefully modernised throughout and includes new floor coverings, re-plastered walls etc but retains much of its period charm. Features of note include an attractive open plan kitchen breakfast room with separate utility and downstairs cloakroom, adjoining garden room ,leading to the outside courtyard, cosy lounge with fireplace and separate dining room. The first floor comprises 4 bedrooms (three double and one single) and a newly fitted luxury bathroom with shower. Outside, there is an enclosed private patio/courtyard area and the aforementioned (newly fenced) garden/paddock . Significant interest is anticipated - please note that prospective viewers should be in proceedable buying positions.