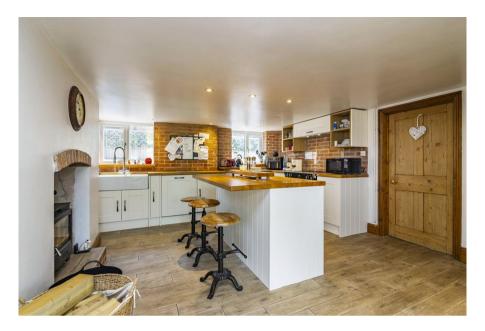

Cherry View Bilsthorpe Road Eakring NG22 0DG

£495,000 Freehold

Tel 01623 392676 Email mail@jfea.co.uk Visit jfea.co.uk beautifully renovated 4 bedroom, 3 reception room detached country cottage situated in an idyllic position within this highly sought rural village. The property occupies a superb elevated plot of approximately 0.25 acre with extensive private off road parking for several cars to the rear, plus (large) timber shed/workshop storage. The interior has been tastefully modernised throughout and includes new floor coverings, re-plastered walls etc but retains much of its period charm. Features of note include an attractive open plan kitchen breakfast room with separate utility and downstairs cloakroom, adjoining garden room ,leading to the outside courtyard, cosy lounge with fireplace and separate dining room. The first floor comprises 4 bedrooms (three double and one single) and a newly fitted luxury bathroom with shower. Outside, there is an enclosed private patio/courtyard area and the aforementioned (newly fenced) garden/paddock . Significant interest is anticipated - please note that prospective viewers should be in proceedable buying positions.