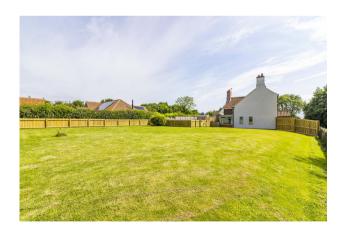

Cherry View Bilsthorpe Road Eakring NG22 0DG

£495,000 Freehold

Tel 01623 392676 Email mail@jfea.co.uk Visit jfea.co.uk beautifully renovated 4 bedroom, 3 reception room detached country cottage situated in an idyllic position within this highly sought rural village. The property occupies a superb elevated plot of approximately 0.25 acre with extensive private off road parking for several cars to the rear, plus (large) timber shed/workshop storage. The interior has been tastefully modernised throughout and includes new floor coverings, re-plastered walls etc but retains much of its period charm. Features of note include an attractive open plan kitchen breakfast room with separate utility and downstairs cloakroom, adjoining garden room ,leading to the outside courtyard, cosy lounge with fireplace and separate dining room. The first floor comprises 4 bedrooms (three double and one single) and a newly fitted luxury bathroom with shower. Outside, there is an enclosed private patio/courtyard area and the aforementioned (newly fenced) garden/paddock . Significant interest is anticipated - please note that prospective viewers should be in proceedable buying positions.