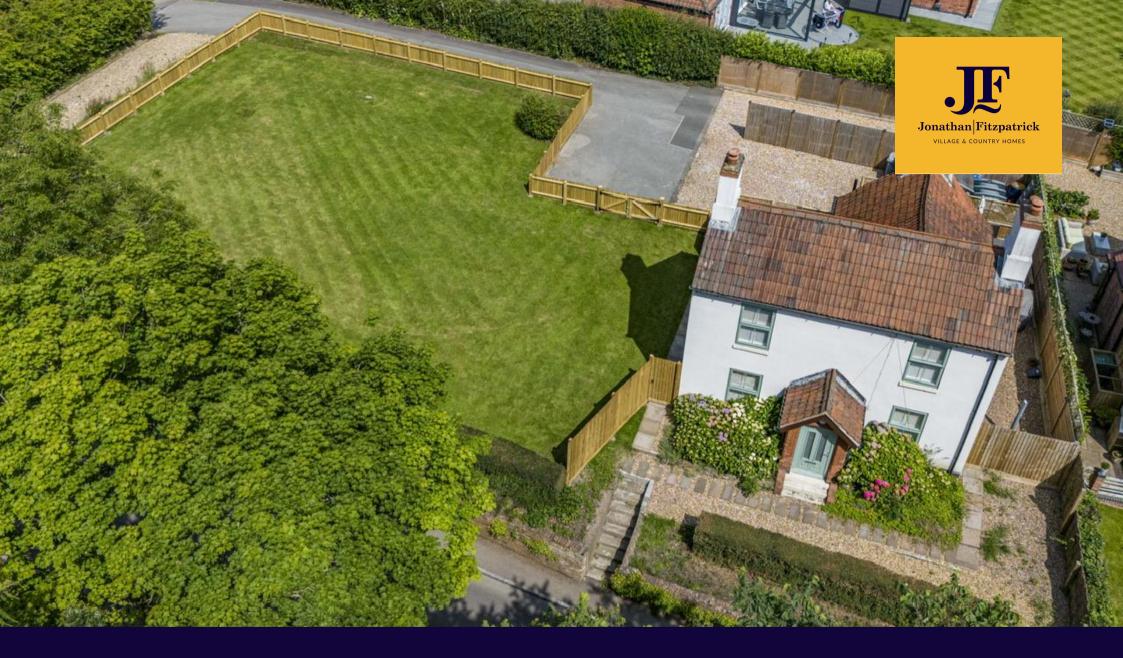

Cherry View Bilsthorpe Road Eakring NG22 0DG

£495,000 Freehold

Tel 01623 392676 Email mail@jfea.co.uk Visit jfea.co.uk beautifully renovated 4 bedroom, 3 reception room detached country cottage situated in an idyllic position within this highly sought rural village. The property occupies a superb elevated plot of approximately 0.25 acre with extensive private off road parking for several cars to the rear, plus (large) timber shed/workshop storage. The interior has been tastefully modernised throughout and includes new floor coverings, re-plastered walls etc but retains much of its period charm. Features of note include an attractive open plan kitchen breakfast room with separate utility and downstairs cloakroom, adjoining garden room ,leading to the outside courtyard, cosy lounge with fireplace and separate dining room. The first floor comprises 4 bedrooms (three double and one single) and a newly fitted luxury bathroom with shower. Outside, there is an enclosed private patio/courtyard area and the aforementioned (newly fenced) garden/paddock . Significant interest is anticipated - please note that prospective viewers should be in proceedable buying positions.