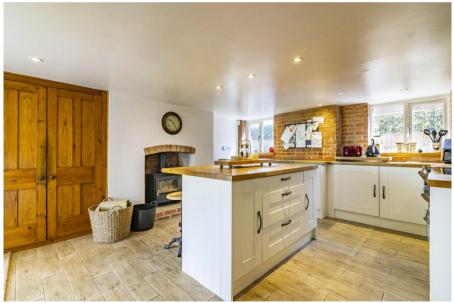

Cherry View Bilsthorpe Road Eakring NG22 0DG

£495,000 Freehold

Tel 01623 392676 Email mail@jfea.co.uk Visit jfea.co.uk beautifully renovated 4 bedroom, 3 reception room detached country cottage situated in an idyllic position within this highly sought rural village. The property occupies a superb elevated plot of approximately 0.25 acre with extensive private off road parking for several cars to the rear, plus (large) timber shed/workshop storage. The interior has been tastefully modernised throughout and includes new floor coverings, re-plastered walls etc but retains much of its period charm. Features of note include an attractive open plan kitchen breakfast room with separate utility and downstairs cloakroom, adjoining garden room ,leading to the outside courtyard, cosy lounge with fireplace and separate dining room. The first floor comprises 4 bedrooms (three double and one single) and a newly fitted luxury bathroom with shower. Outside, there is an enclosed private patio/courtyard area and the aforementioned (newly fenced) garden/paddock . Significant interest is anticipated - please note that prospective viewers should be in proceedable buying positions.