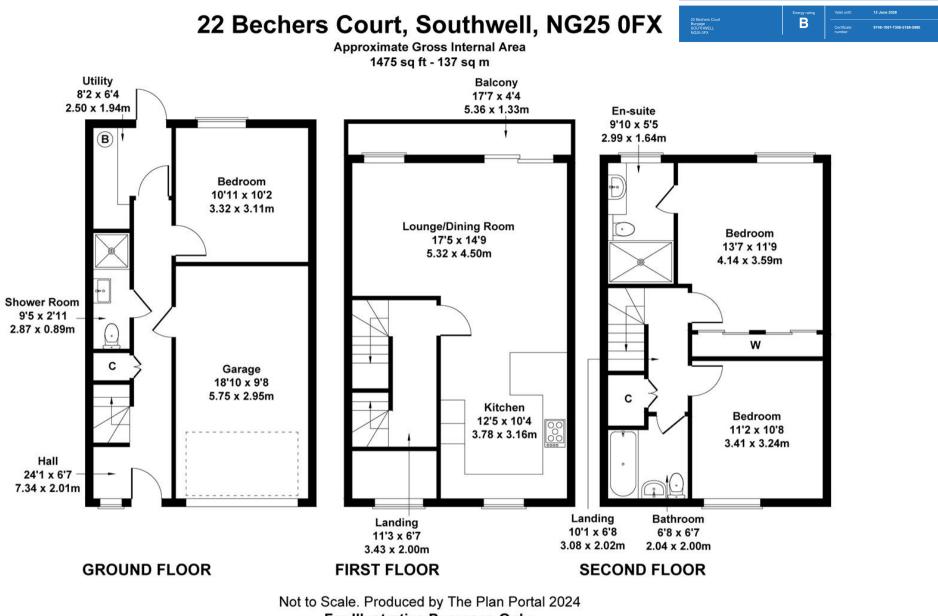

## 22 Bechers Court The Burgage Southwell NG25 0FX

Bechers Court is an award winning development of luxury homes (built in 2018) situated in this prestigious heritage site, close to Southwell's independent boutique shops, cafes and numerous amenities. We are delighted to offer this extremely well appointed 3 bedroom, three storey town house, offered for sale in immaculate order throughout and benefitting from driveway parking, single garage, south facing rear garden and large balcony off the living room. The property offers extremely adaptable accommodation, with ground floor bedroom (or study) and shower room, open plan kitchen (with built in appliances), dining / living room to the first floor and second floor principal bedroom with en suite shower room and separate family bathroom. The property features high quality finishes throughout, with floor to ceiling windows to the main living areas providing an abundance of natural light with views towards the historic town centre. Viewing strongly recommended.