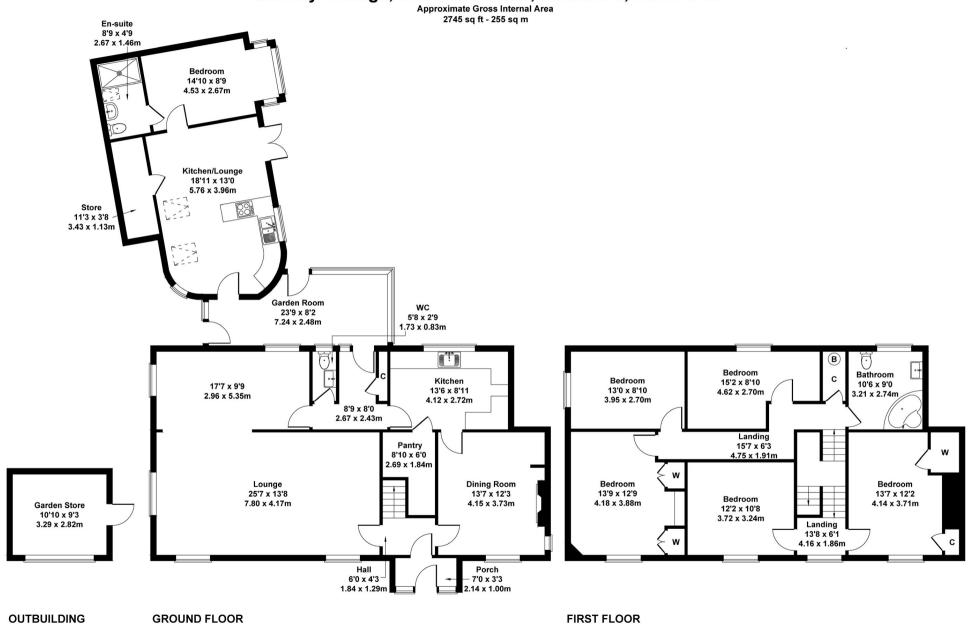

## Nursery Cottage, Southwell Road, Farnsfield, NG22 8EB

Not to Scale. Produced by The Plan Portal 2024 For Illustrative Purposes Only.

Farnsfield is a most sought after rural village with superb facilities and amenities for all ages. There are two excellent pubs, pizza restaurant and French bistro, plus tea rooms, butchers, hairdressers, co-op supermarket, pharmacy and doctors surgery. For the more energetic there's also the tennis club and a plethora of countryside walks including the Southwell Trail nature reserve.