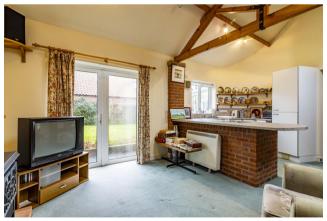

Above/below. The adjoining annexe comprises a large open plan living room with kitchen plus separate bedroom and wet room.

Right and below. The spacious first floor of the main house comprises 5 double bedrooms plus family bathroom.