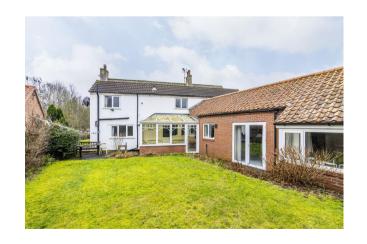

Above/below. The adjoining annexe comprises a large open plan living room with kitchen plus separate bedroom and wet room.

Right and below. The spacious first floor of the main house comprises 5 double bedrooms plus family bathroom.