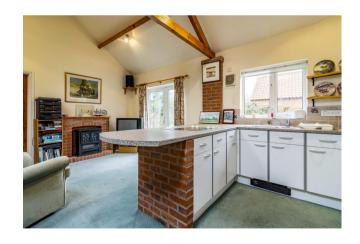

Above/below. The adjoining annexe comprises a large open plan living room with kitchen plus separate bedroom and wet room.

Right and below. The spacious first floor of the main house comprises 5 double bedrooms plus family bathroom.