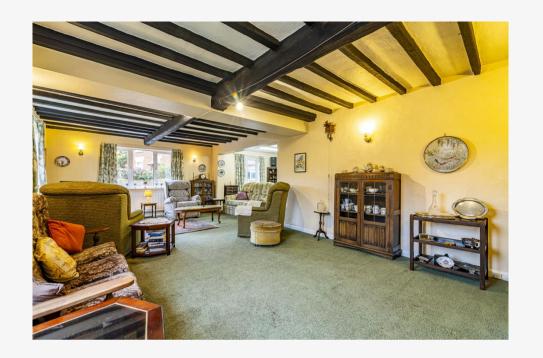

Above/below. The adjoining annexe comprises a large open plan living room with kitchen plus separate bedroom and wet room.

Right and below. The spacious first floor of the main house comprises 5 double bedrooms plus family bathroom.