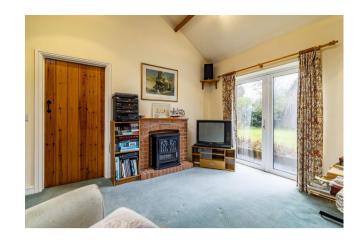

Above/below. The adjoining annexe comprises a large open plan living room with kitchen plus separate bedroom and wet room.

Right and below. The spacious first floor of the main house comprises 5 double bedrooms plus family bathroom.