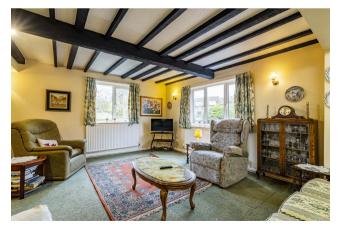

Above/below. The adjoining annexe comprises a large open plan living room with kitchen plus separate bedroom and wet room.

Right and below. The spacious first floor of the main house comprises 5 double bedrooms plus family bathroom.