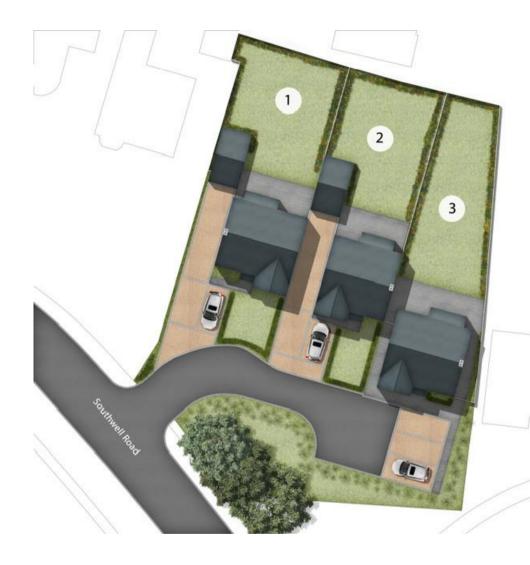

'Broadlands Close' Southwell Road Farnsfield NG22 8EB

roadlands Close is a brand new development of just three luxury 4 bedroom detached family homes by local builders Evolution Homes. **Plot 2** is now available to reserve (subject to buying status) with an estimated completion date of April/May 2024.

**Plot 1** - £499,998 with garage - *RESERVED* 

**Plot 2** - £489,998 with garage

**Plot 3** - £479,998 with driveway parking

Tenure - Freehold All main services Council tax banding to be assessed.

All enquiries through