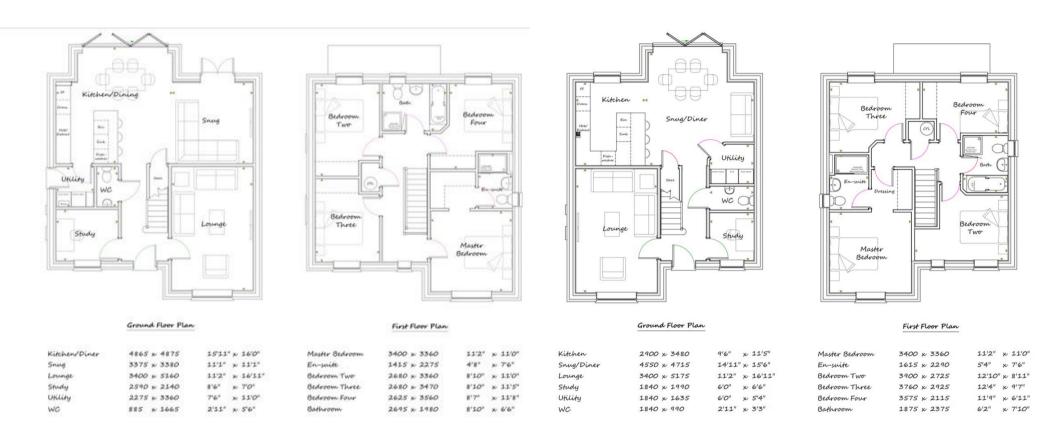

e (plots 1 & 2 only) with driveway parking. All properties include, highly efficient air source heat pumps, and 10 year ICW building warranty. The development is located in a prime position off Southwell Road and within easy walking distance to Hadleigh Park, local pubs, eateries and numerous village amenities including St. Michael's primary school.



**Plot 1** - £499,998 with garage - *RESERVED* 

**Plot 2** - £489,998 with garage

**Plot 3** - £479,998 with driveway parking

Tenure - Freehold All main services Council tax banding to be assessed.

All enquiries through

Jonathan Fitzpatrick Village & Country Homes

64 Main Street Farnsfield NG22 8EF

Tel **01623 392676** Email mail@jfea.co.uk Web jfea.co.uk



## A typical Evolution Home interior style













Plot 1 and 3 Plot 2