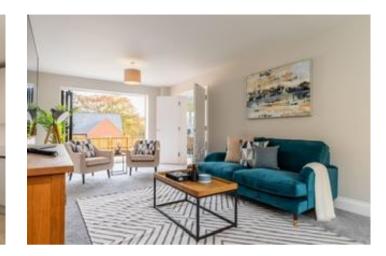

These high specification and highly efficient properties are of traditional construction using tumbled red brick and York stone cills under high quality slate effect tiled roofs with landscaped front gardens. Internal features include a beautiful 'living' kitchen (choice of colour and range) with built in Bosch appliances, Aluminium bi-fold doors to the rear garden, luxury Porcelanosa ensuiteshower room to the master bedroom (plus dressing area), family bathroom and downstairs cloakroom, plus utility room, lounge and large single detached garage (plots 1 & 2 only) with driveway parking. All properties include, highly efficient air source heat pumps, and 10 year ICW building warranty. The development is located in a prime position off Southwell Road and within easy walking distance to Hadleigh Park, local pubs, eateries and numerous village amenities including St. Michael's primary school.

## A typical Evolution Home interior style

Plot 1 and 3 Plot 2