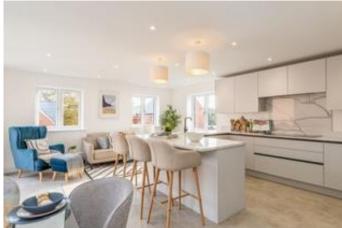

## A typical Evolution Home interior style

Plot 1 and 3 Plot 2

These high specification and highly efficient properties are of traditional construction using tumbled red brick and York stone cills under high quality slate effect tiled roofs with landscaped front gardens. Internal features include a beautiful 'living' kitchen (choice of colour and range) with built in Bosch appliances, Aluminium bi-fold doors to the rear garden, luxury Porcelanosa ensuiteshower room to the master bedroom (plus dressing area), family bathroom and downstairs cloakroom, plus utility room, lounge and large single detached garage (plots 1 & 2 only) with driveway parking. All properties include, highly efficient air source heat pumps, and 10 year ICW building warranty. The development is located in a prime position off Southwell Road and within easy walking distance to Hadleigh Park, local pubs, eateries and numerous village amenities including St. Michael's primary school.