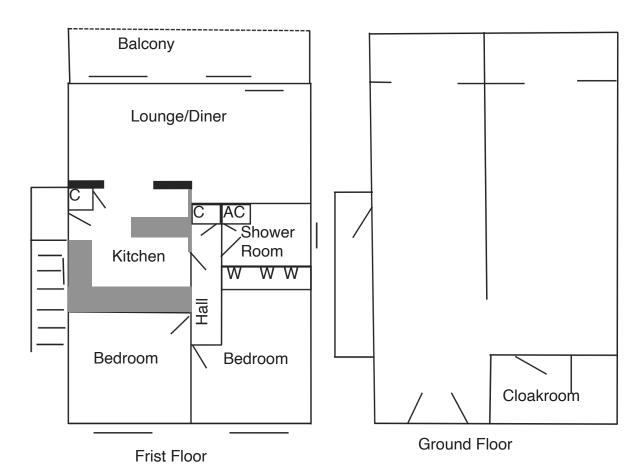

### Floor Plan for Identification Purposes Only Not to Scale

Measurements taken in imperial to the nearest three inches. Metric conversion approximate.

<u>SERVICES</u>: It is to be assumed that all gas and electrical appliances and services are in working order unless otherwise stated, but no guarantee or warranty can be provided by the Agents as to their condition or efficiency.

FIRST FLOOR

BREAKFAST KITCHEN. •. LOUNGE/DINER •. BALCONY. • SHOWER ROOM. •. TWO DOUBLE BEDROOMS. •

**GROUND FLOOR** 

STORAGE/WORKSHOP. •. CLOAKROOM. •

OUTSIDE

LARGE SHINGLED PARKING AREA. •. PATIO TO REAR. •. LAWN & PATIO TO FRONT. • SERVICES: Mains electric & water, septic tank.

#### FIRST FLOOR

Concrete steps to porch with security gate and door to..

Breakfast Kitchen: 11'8"x10'3" (3.597x3.158) fitted with a range of base and wall units, work tops, tiled splashbacks, stainless steel sink unit, space for electric cooker with extractor over, breakfast bar, cloaks cupboard, storage heater. Arch to..

Lounge/Diner: 20'5"x12'2" (6.268x3.718) SEA VIEWS, storage heater, patio doors to full width balcony.

Hall: storage cupboard with hanging rail.

**Shower Room:** shower cubicle with power shower, hand basin, wc, extractor fan, heat light, airing cupboard.

**Bedroom:** 10'4"x9'2" (3.158x2.815) far reaching rural views to the rear. **Bedroom:** 11'8"x9'8" (3.613x3.003) fitted wardrobes, and rural views.

#### **GROUND FLOOR**

Double metal doors at the rear into workshop/storage area 40'x20'5" (12.055x6.255) divided by breeze block walls into several rooms and could be suitable for various uses.

Large Cloakroom with wc, hand basin, bidet, water softener, shelving, space for shower cubicle.