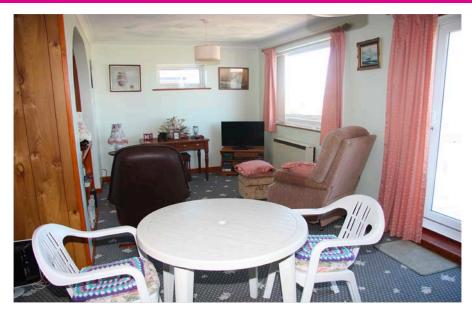

Lounge/Diner: 20'5"x12'2" (6.268x3.718) SEA VIEWS, storage heater, patio doors to full width balcony.

Hall: storage cupboard with hanging rail.

**Shower Room:** shower cubicle with power shower, hand basin, wc, extractor fan, heat light, airing cupboard.