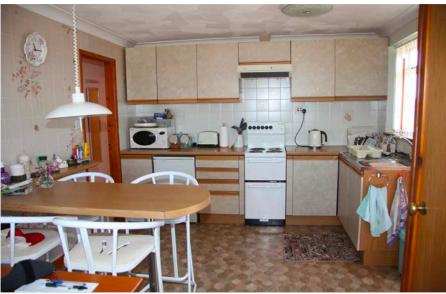

#### FIRST FLOOR

Concrete steps to porch with security gate and door to..

Breakfast Kitchen: 11'8"x10'3" (3.597x3.158) fitted with a range of base and wall units, work tops, tiled splashbacks, stainless steel sink unit, space for electric cooker with extractor over, breakfast bar, cloaks cupboard, storage heater. Arch to..