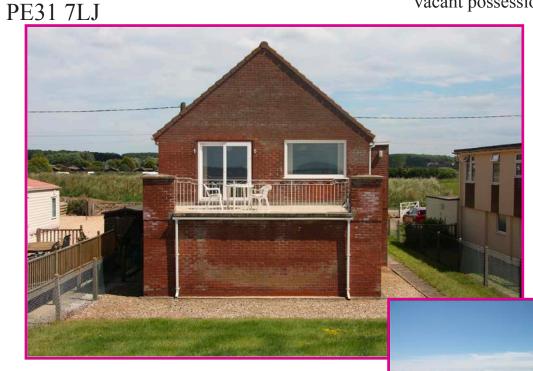

## ESTATE AGENTS

tel: 01485 534560

WESTERLY VIEW
60A NORTH BEACH
HEACHAM

Offers Over: £400,000

freehold

vacant possession upon completion

A unique opportunity to purchase a holiday home in this desirable location just back from the promenade with amazing sea views.

COUNCIL TAX BAND: 'C'

TO VIEW: PLEASE CONTACT THE OFFICE TO ARRANGE AN INSPECTION

Westerly View is a detached property with stunning sea views across the Wash, with amazing sunsets. It is located on the Borders of Heacham and Hunstanton a short distance away along the promenade or the rear unadopted road,.

Lounge/Diner: 20'5"x12'2" (6.268x3.718) SEA VIEWS, storage heater, patio doors to full width balcony.

Hall: storage cupboard with hanging rail.

**Shower Room:** shower cubicle with power shower, hand basin, wc, extractor fan, heat light, airing cupboard.

#### **OUTSIDE**

Rear access road from Hunstanton and Heacham, metal gate leads to shingled parking area for several vehicles, paved patio, lawn. Side access to front of property with low maintenance shingled are, lawn, raised seating area and steps.