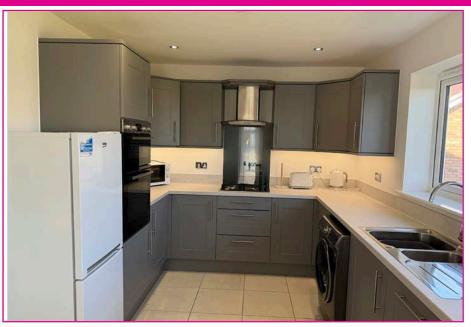

#### **GROUND FLOOR**

Entrance Hall: understairs storage, radiator, Cloakroom with wc and hand basin, stairs to first floor.

Sitting Room: 14'7"x11'6" (4.48x3.54) window to front, double doors to...

**Kitchen/Diner: 23'5"x9'2" (7.18x2.80)** fitted with a range of base and walls units, incorporating double oven & grille, gas hob, dishwasher, space for washing machine, radiator, patio doors to rear garden.