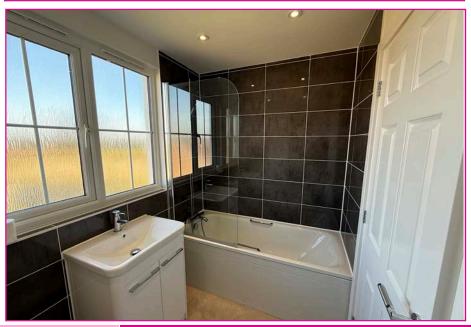

**Bedroom:** 10'9"x10'5" (3.33x3.18) radiator, dressing area with fitted wardrobers, **Ensuite:** shower cubicle, hand basin, wc, radiator.

#### FIRST FLOOR

Landing: airing cupboard containing gas combi boiler.

Bedroom: 16'6"x15'3" into alcove (5.05x4.66) radiator, window to front.

Bedroom: 16'6"x10'6" (5.05x3.24) radiator, window to front.

Family Bathroom: white suite comprising bath with shower over, vanity hand basin, wc, towel radi-

ator.