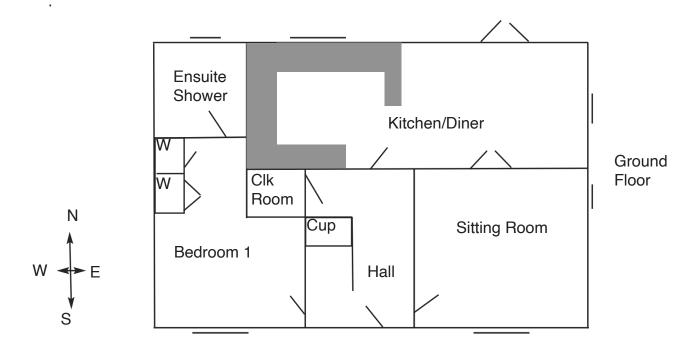

#### **GROUND FLOOR**

Entrance Hall: understairs storage, radiator, Cloakroom with wc and hand basin, stairs to first floor.

Sitting Room: 14'7"x11'6" (4.48x3.54) window to front, double doors to...

**Kitchen/Diner: 23'5"x9'2" (7.18x2.80)** fitted with a range of base and walls units, incorporating double oven & grille, gas hob, dishwasher, space for washing machine, radiator, patio doors to rear garden.

**Bedroom:** 10'9"x10'5" (3.33x3.18) radiator, dressing area with fitted wardrobers, **Ensuite:** shower cubicle, hand basin, wc, radiator.