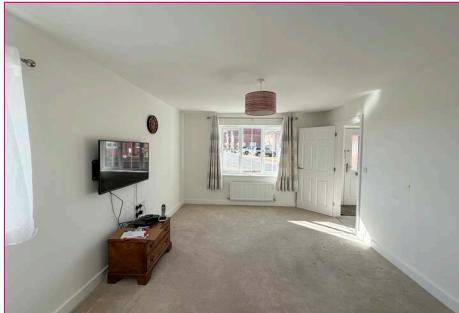

#### **GROUND FLOOR**

Entrance Hall: understairs storage, radiator, Cloakroom with wc and hand basin, stairs to first floor.

Sitting Room: 14'7"x11'6" (4.48x3.54) window to front, double doors to...

**Kitchen/Diner: 23'5"x9'2" (7.18x2.80)** fitted with a range of base and walls units, incorporating double oven & grille, gas hob, dishwasher, space for washing machine, radiator, patio doors to rear garden.