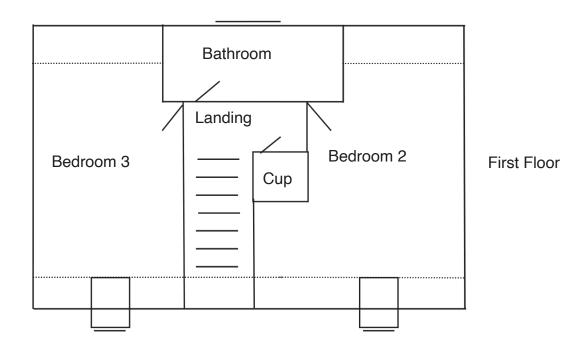

#### FIRST FLOOR

Landing: airing cupboard containing gas combi boiler.

Bedroom: 16'6"x15'3" into alcove (5.05x4.66) radiator, window to front.

Bedroom: 16'6"x10'6" (5.05x3.24) radiator, window to front.

Family Bathroom: white suite comprising bath with shower over, vanity hand basin, wc, towel radi-

ator.