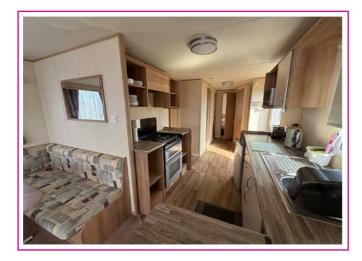

A 2013 3 bedroom ABi Horizon 36'x12' 8 berth caravan located on the Tudor part of the park close to amenities, ideal second home or holiday let.

Galley Kitchen fitted with a range of base and wall units, gas cooker, refrigerator.