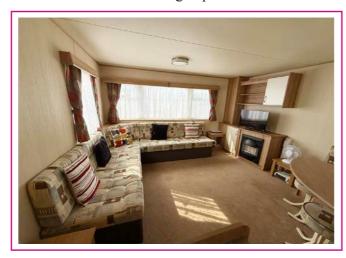

Open Plan Sitting/Dining Area wraparound seating with pullout bed, corner seating & dining table, gas fire.

Hall cupboard containing the Morco hot water heater.

Shower Room shower cubicle, hand basin & wc, electric panel heater.