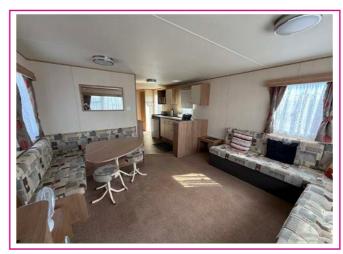

Open Plan Sitting/Dining Area wraparound seating with pullout bed, corner seating & dining table, gas fire.

Hall cupboard containing the Morco hot water heater.

Shower Room shower cubicle, hand basin & wc, electric panel heater.