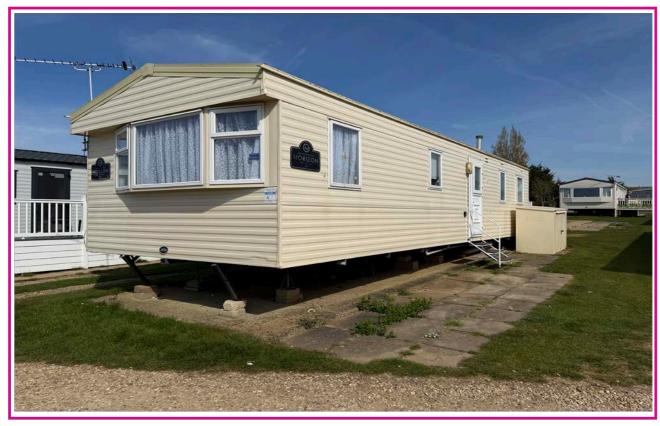

A 2013 3 bedroom ABi Horizon 36'x12' 8 berth caravan located on the Tudor part of the park close to amenities, ideal second home or holiday let.

Galley Kitchen fitted with a range of base and wall units, gas cooker, refrigerator.

Manor Park Holiday Village is one of two large holiday parks on the south side of the town, well-served with amenities including a club and swimming pool. Beaches and the sea-front are not too far away and Hunstanton is a popular town for holidaymakers.