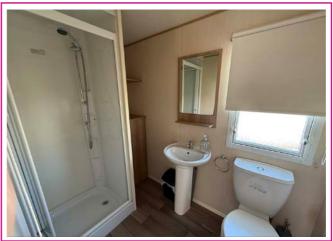

Open Plan Sitting/Dining Area wraparound seating with pullout bed, corner seating & dining table, gas fire.

Hall cupboard containing the Morco hot water heater.

Shower Room shower cubicle, hand basin & wc, electric panel heater.

Cloakroom we & hand basin.

Two Twin Bedrooms with twin beds & storage cupboards, electric panel heater.

Double Bedroom with double bed & wardrobe, electric panel heater.

Outside grass parking, storage shed.