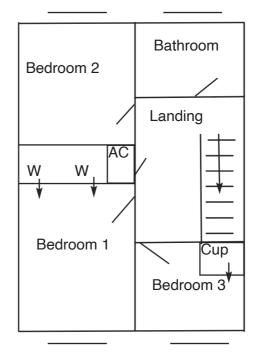

## **FIRST FLOOR**

Landing: Cupboard containing hot water cylinder.

# Bedroom 1 (front): 11'5"x9' (3.51x2.76) fitted wardrobes, radiator.

Bedroom 2 (rear): 9'1"x8'9" (2.76x2.72)

radiator.

# **Bedroom 3 (front): 8'7" into door recess x6'8" (2.65x2.08)** over stairs cupboard, radiator.

#### **Bathroom:**

comprising panelled bath with shower over, hand basin, wc, electric towel radiator.

### Floor Plan for Identification Purposes Only Not to Scale