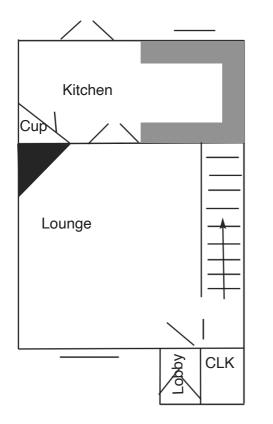

# **GROUND FLOOR**

### **Entrance Lobby:**

door to lounge and ...

**Cloakroom:** hand basin, wc, electric towel radiator.

#### Lounge: 16'2"x14' (4.94 x4.26)

wood flooring, feature fire place with open fire, radiator, stairs to first floor, double doors to ...

#### Kitchen: 16'5"x9'5" (4.92x2.89)

fitted with a range of modern base and wall units incorporating, fridge/freezer, washing machine, dishwasher, wine cooler, fan oven & grille, ceramic induction hob with extractor over, radiator, double doors to rear garden.

### Floor Plan for Identification Purposes Only Not to Scale