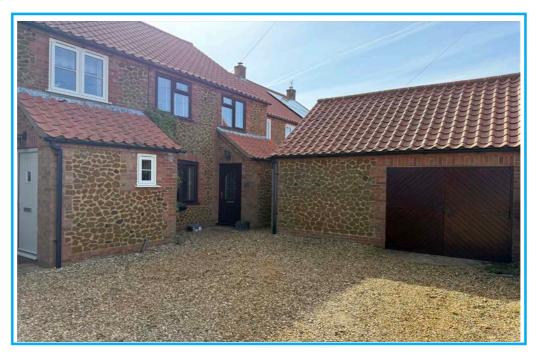

# To Let: £1400 pcm unfurnished

A 3 bedroom mid-terraced cottage located in the centre of this popular coastal village.

GROUND FLOOR PORCH • CLOAKROOM • LOUNGE • KITCHEN • FIRST FLOOR THREE BEDROOMS • BATHROOM • OUTSIDE: OFF ROAD PARKING FOR 2 CARS, REAR GARDEN.

SERVICES: MAINS WATER, DRAINAGE & ELECTRICITY COUNCIL TAX BAND: 'B'

Walnut Cottage is a modern mid terraced property located in the centre of this popular coastal village. It has wooden flooring and open fireplace in the lounge, modern kitchen, three bedrooms and bathroom. Double glazing and electric central heating, and is presented in excellent condition throughout.

### **OUTSIDE**

To the front of the property there is a shared gravel driveway with parking for two cars, enclosed rear garden with patio and lawn, rear gate to pedestrian access around the rear and side of No 1.