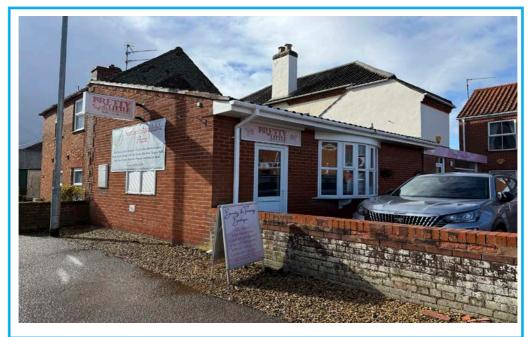

# ESTATE AGENTS

ESTABLISHED 36 YEARS

62 Westgate Hunstanton Norfolk PE36 5EL

5 JUBILEE COURT HUNSTANTON ROAD DERSINGHAM PE31 6HH

To Let: £600 pcm (£7200 pa)

available April 2025 New Lease with terms to be agreed

A modern lock-up premises in a village location with ample parking

No 5 is on the main road side of the complex and is suitable for a variety of uses. Jubilee Court has a selection of business including a pharmacy, dental surgery, veterinary clinic, opticians, accountants, dog groomers and a beauty and tanning business. Dersingham is a thriving village on the edge of the Sandringham Estate and approximately 6 miles from Kings Lynn with it's main line railway station, regular bus services to Hunstanton and Kings Lynn.