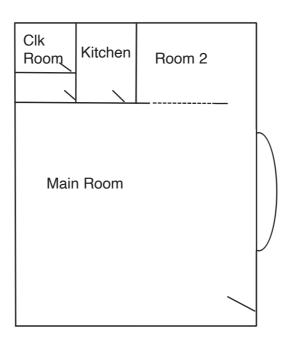

## Main Room: 18'x14'10" (5.51x4.56)

bay window, storage heater, loft access.

## Room 2: 8'3"x7'6" (2.53x2.32)

opening to main room, storage heater

#### **Small Kitchen:**

double cupboard with sink unit, hot water heater.

#### **Cloakroom:**

hand basin with hot water heater, wc.

New lease available terms to be agreed.