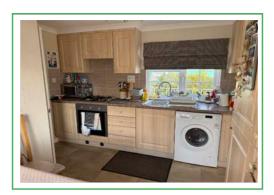

### Kitchen/Diner: 11'8"x11' (3.40x3.35`)

fitted with a range of base and wall units, incorporating fridge/freezer, gas hob, electric oven, cupboard containing gas combi boiler (LPG).