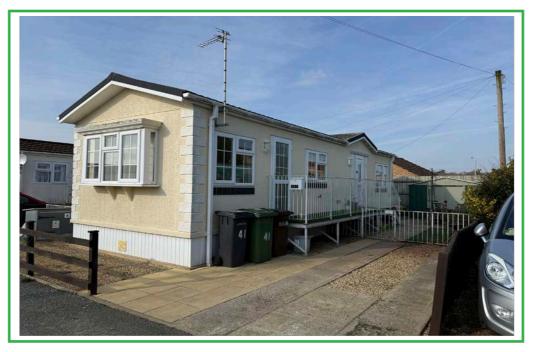

### 41 SHEEPBRIDGE STATION ROAD SNETTISHAM PE31 7QR

# Guide Price: £95,000 no onward chain

A two bedroom Park Home only 8 years old located on a popular residential site for over 50's.

HALL • KITCHEN/DINER • SITTING ROOM • SHOWER ROOM • DOUBLE BEDROOM • SINGLE BEDROOM/STUDY • OUTSIDE: PARKING, METAL SHED, PATIO, SMALL LAWNED AREA.

No 41 is only 8 years old. It has LPG gas central heating, upvc double glazing, parking, comprising:-

### **OUTSIDE**

Parking, gates to patio and metal shed and low maintenance garden area.