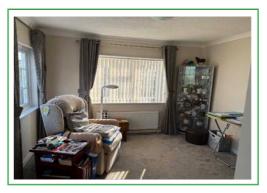

### Sitting Room: 11'8"x10'4" (3.40x3.15)

dual aspect windows, feature fireplace with electric fire, radiator, side door to raised decking.