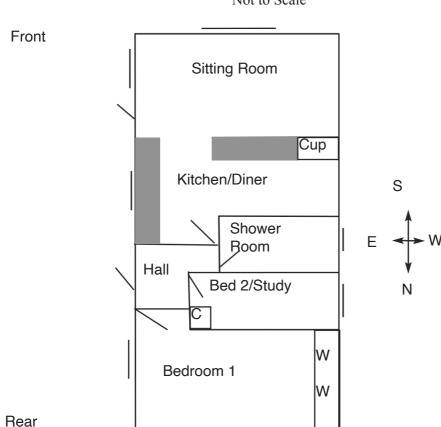

### Hall:

### Kitchen/Diner: 11'8"x11' (3.40x3.35`)

fitted with a range of base and wall units, incorporating fridge/freezer, gas hob, electric oven, cupboard containing gas combi boiler (LPG).

### Sitting Room: 11'8"x10'4" (3.40x3.15)

dual aspect windows, feature fireplace with electric fire, radiator, side door to raised decking.

### **Shower Room:**

large walk-in shower cubicle, hand basin, wc, towel radiator.

## Bedroom 1: 10'3"x9'6" (3.13x2.90) built-in wardrobes, radiator.

**Bedroom 2/Study: 8'3"x4'10" (3.13x2.90)** built-in cupboard, radiator.

### Floor Plan for Identification Purposes Only Not to Scale

Measurements taken in imperial to the nearest three inches. Metric conversion approximate.

<u>SERVICES</u>: It is to be assumed that all gas and electrical appliances and services are in working order unless otherwise stated, but no guarantee or warranty can be provided by the Agents as to their condition or efficiency.