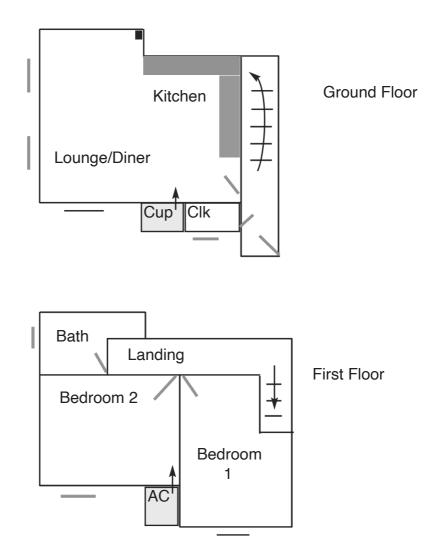

#### **GROUND FLOOR**

Entrance Lobby & Hallway: double glazed door, storage heater, stairs to first floor.

Cloakroom: wc, pedestal hand basin, fan, panel radiator.

Open Plan Lounge/Diner/Kitchen: 16'7"x16'4" (5.05x4.97) The Kitchen is fitted with a range of white units comprising base and wall cupboards, work surfaces with tiled surrounds and stainless steel sink, electric oven, hob with extractor over, integrated fridge & freezer, plumbing for washing machine, tiled floor around units. Plinth heater, storage heater, TV and telephone points. Built-in storage cupboard.

### Landing:

Bedroom 1: 13'8"x9'7" (4.16x2.92) panel radiator, TV and telephone points.

Bedroom 2: 10'x10' (3.04x3.04) panel radiator, Airing Cupboard and dual immersion heater, TV and telephone points.

Bathroom: 6'x5'5" plus alcove (1.82x1.65) white suite comprising a panelled bath with shower mixer taps, pedestal hand basin and wc, convector heater, fan, shaver socket.

#### **OUTSIDE**

Parking space and small communal gardens.

Floor Plan for Identification Purposes Only Not to Scale

Measurements taken in imperial to the nearest three inches. Metric conversion approximate.