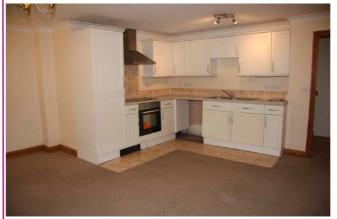

#### **GROUND FLOOR**

Entrance Lobby & Hallway: double glazed door, storage heater, stairs to first floor.

Cloakroom: wc, pedestal hand basin, fan, panel radiator.

Open Plan Lounge/Diner/Kitchen: 16'7"x16'4" (5.05x4.97) The Kitchen is fitted with a range of white units comprising base and wall cupboards, work surfaces with tiled surrounds and stainless steel sink, electric oven, hob with extractor over, integrated fridge & freezer, plumbing for washing machine, tiled floor around units. Plinth heater, storage heater, TV and telephone points. Built-in storage cupboard.