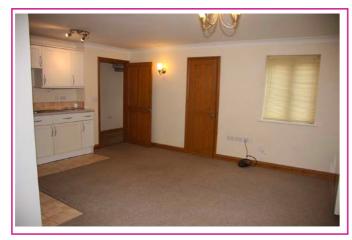

#### **GROUND FLOOR**

Entrance Lobby & Hallway: double glazed door, storage heater, stairs to first floor.

Cloakroom: wc, pedestal hand basin, fan, panel radiator.

Open Plan Lounge/Diner/Kitchen: 16'7"x16'4" (5.05x4.97) The Kitchen is fitted with a range of white units comprising base and wall cupboards, work surfaces with tiled surrounds and stainless steel sink, electric oven, hob with extractor over, integrated fridge & freezer, plumbing for washing machine, tiled floor around units. Plinth heater, storage heater, TV and telephone points. Built-in storage cupboard.