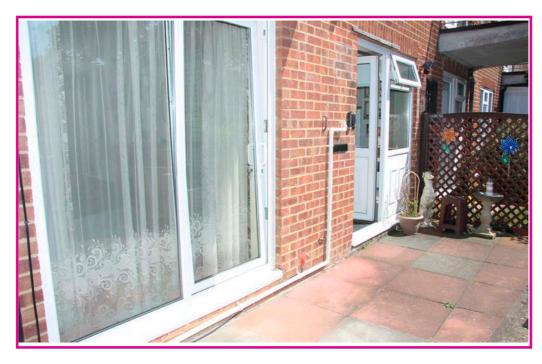

#### **OUTSIDE**

rear patio, small front patio, allocated parking space to front.