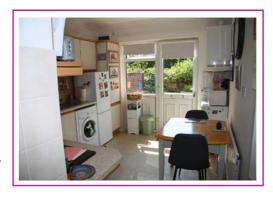

## Kitchen/Diner: 13'5"x 9'6" (4.11x2.93)

fitted with a range of base and wall units, integrated electric oven and ceramic hob with extractor over, plumbing for washing machine, wall mounted BAXI combi boiler, radiator, rear door to patio.