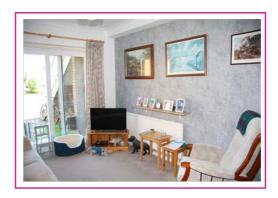

#### **Inner Hall:**

radiator.

Sitting Room: 13'1"x9'7" (3.82x2.94)

patio doors to front, radiator.