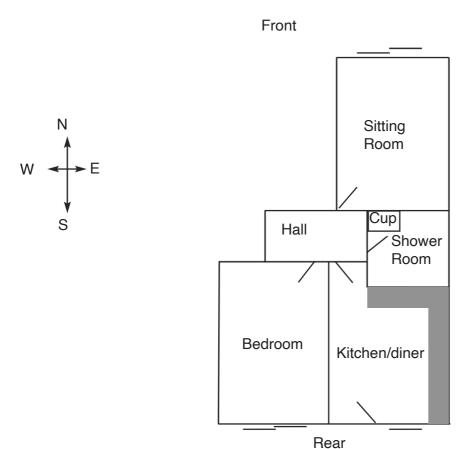

KITCHEN/DINER · SITTING ROOM · DOUBLE BEDROOM · SHOWER ROOM ·

OUTSIDE:

REAR PATIO • FRONT PATIO • ALLOCATED PARKING SPACE •

SERVICES: All mains connected. COUNCIL TAX BAND: A (£1506.81 2024/25)

GAS CENTRAL HEATING • UPVC DOUBLE GLAZING

## Kitchen/Diner: 13'5"x 9'6" (4.11x2.93)

fitted with a range of base and wall units, integrated electric oven and ceramic hob with extractor over, plumbing for washing machine, wall mounted BAXI combi boiler, radiator, rear door to patio.

Bedroom: 13'5"x 9'8" (4.11x2.97) sliding patio doors to rear, radiator.

#### **Inner Hall:**

radiator.

Sitting Room: 13'1"x9'7" (3.82x2.94)

patio doors to front, radiator.

#### **Shower Room:**

tiled shower enclosure, vanity hand basin, wc, cupboard, towel radiator.

#### **OUTSIDE**

rear patio, small front patio, allocated parking space to front.

# Floor Plan for Identification Purposes Only Not to Scale

Measurements taken in imperial to the nearest three inches. Metric conversion approximate.

<u>SERVICES</u>: It is to be assumed that all gas and electrical appliances and services are in working order unless otherwise stated, but no guarantee or warranty can be provided by the Agents as to their condition or efficiency.