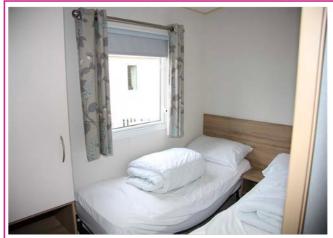

**Bedroom:** twin beds, wardrobe & shelves.

Bedroom: double bed, wardrobe, dressing table, wall mounted tv, Ensuite wc, hand basin, cupboard

containing gas boiler.

Shower Room: large shower cubicle, wc and hand basin.