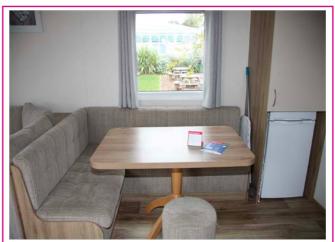

Open Plan Lounge/Diner/Kitchen: wrap around seating incorporating pull out double bed, feature electric fire, wall mounted tv, dining table and corner seating & 2 stools, fitted base and wall units, gas cooker with extractor over, microwave, fridge/freezer.