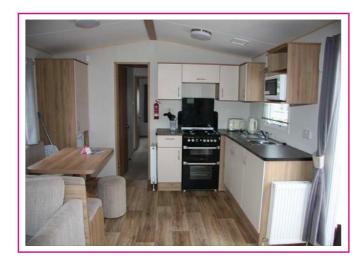

Open Plan Lounge/Diner/Kitchen: wrap around seating incorporating pull out double bed, feature electric fire, wall mounted tv, dining table and corner seating & 2 stools, fitted base and wall units, gas cooker with extractor over, microwave, fridge/freezer.