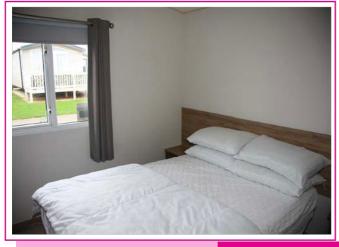

**Bedroom:** twin beds, wardrobe & shelves.

Bedroom: double bed, wardrobe, dressing table, wall mounted tv, Ensuite wc, hand basin, cupboard

containing gas boiler.

Shower Room: large shower cubicle, wc and hand basin.