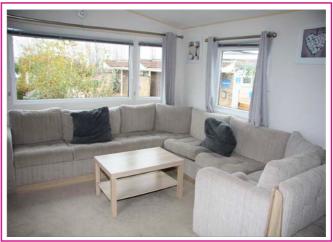

Open Plan Lounge/Diner/Kitchen: wrap around seating incorporating pull out double bed, feature electric fire, wall mounted tv, dining table and corner seating & 2 stools, fitted base and wall units, gas cooker with extractor over, microwave, fridge/freezer.