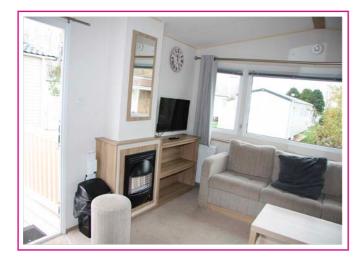

Open Plan Lounge/Diner/Kitchen: wrap around seating incorporating pull out double bed, feature electric fire, wall mounted tv, dining table and corner seating & 2 stools, fitted base and wall units, gas cooker with extractor over, microwave, fridge/freezer.