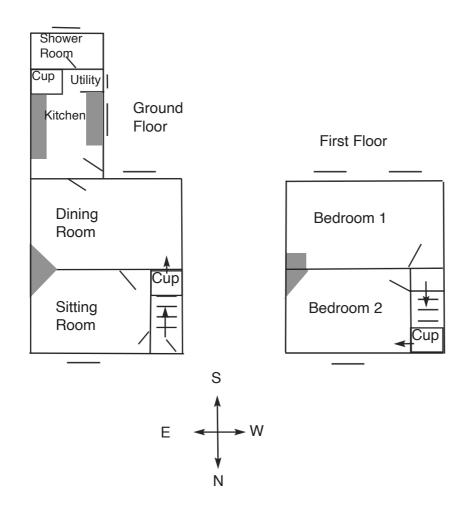

GROUND FLOOR
ENTRANCE HALL • SITTING ROOM • DINING ROOM • GALLEY KITCHEN •
SHOWER ROOM •
FIRST FLOOR
TWO DOUBLE BEDROOMS
OUTSIDE:
• FRONT GARDEN • REAR GARDEN •

SERVICES: Mains electric & water (meter) COUNCIL TAX BAND: 'A' (£1491.86 2024/25)

#### **GROUND FLOOR**

#### **Entrance Hall:**

stairs to first floor door to..

# Front Reception Room (Sitting Room): 12'1"x8'5" (3.70x2.59)

storage heater.

#### Rear Reception Room (Dining Room): 12'1"x11'9" (3.70x3.64)

storage heater, understairs storage cupboard.

### Galley Kitchen: 8'5"x5'10" (2.59x1.82)

fitted with modern cupboards & drawers, electric cooker, fridge/freezer, small dishwasher.

#### **Utility Room:**

Cupboard containing hot water tank and emersion heater, washing machine.

#### **Shower Room:**

shower cubicle, hand basin, wc, heated towel radiator, extractor fan.

#### FIRST FLOOR

#### Landing:

loft access.

#### Bedroom 1: 12'1"x11'9" (3.70x3.64)

windows to rear, storage heater.

#### Bedroom 2: 12'1"x8'5"x (3.70x2.59)

window to front, storage cupboard, storage heater.

# Floor Plan for Identification Purposes Only Not to Scale