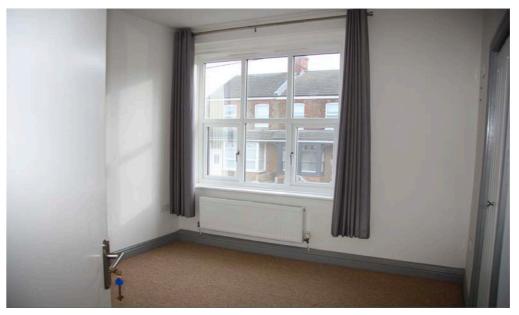

Room large shower cubicle, vanity hand basin, wc, towel radiator.

Bedroom 2: 11'4"x7'2" (3.48x2.18) dual aspect picture windows, radiator.