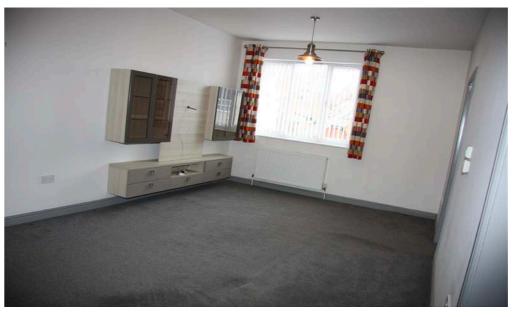

**Shower Room:** steps down, corner shower cubicle, hand basin & wc.

Lounge/Diner: 21'4"x11'10" (6.54x3.63) large picture window, radiator.

Bedroom 1: 11'3"x10' (3.46x3.05) large picture window, radiator, walk-in wardrobe, Ensuite Shower