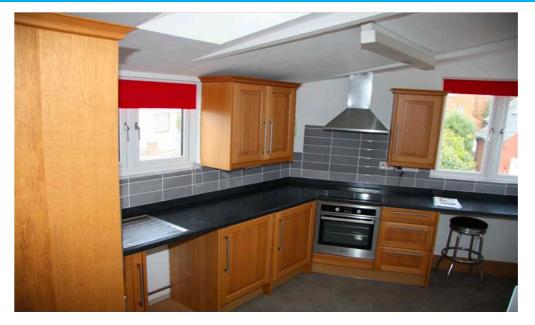

## **GROUND FLOOR**

**Entrance Hall:** stairs to first floor.

FIRST FLOOR

Hall:

**Kitchen:** 16'3 max x 8'2" max (4.99x2.49) steps down, fitted with a range of base and wall units incorporating, electric oven, ceramic hob with extractor over, fridge, freezer, space for washing machine.