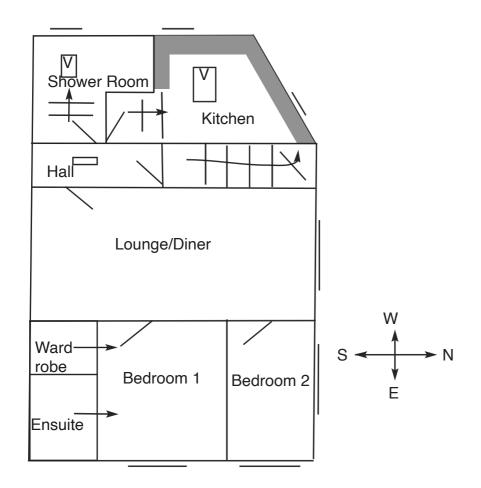

A spacious two bedroom first floor apartment with parking in a central location close to the town centre and promenade. **EXCELLENT CONDITION THROUGHOUT** 

GROUND FLOOR ENTRANCE HALL STAIRS TO FIRST FLOOR. HALL · KITCHEN · SHOWER ROOM · LOUNGE/DINER · TWO BEDROOMS ONE WITH ENSUITE SHOWER ROOM ALLOCATED PARKING SPACE

## **GROUND FLOOR**

**Entrance Hall:** stairs to first floor.

FIRST FLOOR

Hall:

**Kitchen:** 16'3 max x 8'2" max (4.99x2.49) steps down, fitted with a range of base and wall units incorporating, electric oven, ceramic hob with extractor over, fridge, freezer, space for washing machine.

**Shower Room:** steps down, corner shower cubicle, hand basin & wc.

Lounge/Diner: 21'4"x11'10" (6.54x3.63) large picture window, radiator.

Bedroom 1: 11'3"x10' (3.46x3.05) large picture window, radiator, walk-in wardrobe, Ensuite Shower

Room large shower cubicle, vanity hand basin, wc, towel radiator.

Bedroom 2: 11'4"x7'2" (3.48x2.18) dual aspect picture windows, radiator.

## OUTSIDE

Allocated parking space.