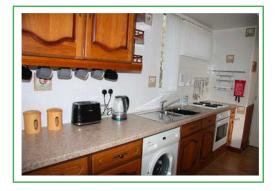

#### Kitchen Area

Fitted with a range of base and wall units with plinth heater, work surface, sink unit, electric cooker and. hob, washing machine, fridge.