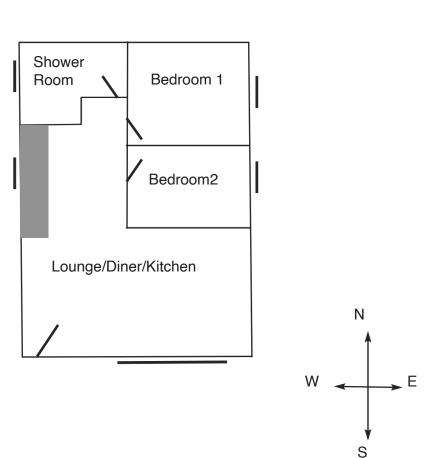

#### Floor Plan for Identification Purposes Only Not to Scale

#### 'L' Shaped Lounge/ Diner/Kitchen: 12' 11" x 9' 1"x18'3" max ( 3.93m x 2.76mx5.56m )

UPVC Double glazed window and entrance door, double sofa bed, electric fire, dining table.

#### Bedroom 1: 7' 10" x 7' 7" ( 2.38m x 2.31m )

UPVC double glazed window, double bed and clothes hanging rail.

#### Bedroom 2: 7'10" x 6' (2.38m x 1.83m)

UPVC Double glazed window, single bed and clothes hanging rail.

#### Shower Room

Fitted with a tiled shower cubicle with electric shower, wc, vanity hand basin. UPVC double glazed windows.