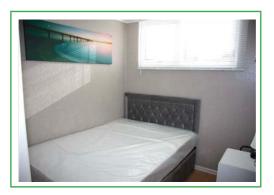

#### Bedroom 1: 7' 10" x 7' 7" ( 2.38m x 2.31m )

UPVC double glazed window, double bed and clothes hanging rail.

#### Bedroom 2: 7'10" x 6' (2.38m x 1.83m)

UPVC Double glazed window, single bed and clothes hanging rail.