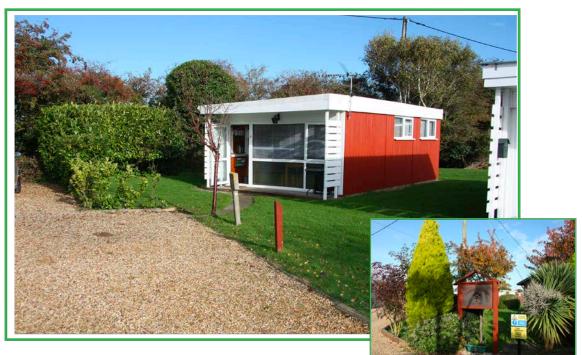

### 60 CEDAR SPRINGS BANK SIDE HEACHAM PE31 7AU

## Guide Price: £63,500

leasehold to include the majority of the contents. Vacant Possession Upon Completion

A well presented two bedroom holiday chalet located at the end of a row of similar properties a short walk to the North Beach promenade IDEAL SECOND HOME OR HOLIDAY LET

OPEN PLAN 'L' SHAPED LOUNGE/DINER/KITCHEN
TWO BEDROOMS
SHOWER ROOM
OUTSIDE: Decking. Shed. Communal Parking Area.

SERVICES: Mains Electric & Water (meter) COUNCIL TAX BAND: 'A' (£1417.43 23/2024)

Cedar Springs is a development of holiday chalets and lodges, on a very well maintain site close to the North Beach promenade which goes all the way to Hunstanton.

Heacham is a popular coastal village situated approximately 3 miles from Hunstanton and 12 miles to Kings Lynn, with regular bus services along the coast. There are two beaches (North and South) the village centre with local amenities is just a short walk away.

No 60 is located at the end of the row on the edge of the development. It is fully compliant with the new fire regulations for holiday letting.

Accommodation Comprises:

Entrance door to: