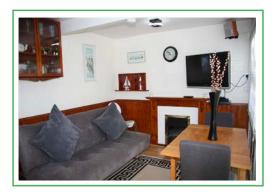

#### 'L' Shaped Lounge/ Diner/Kitchen: 12' 11" x 9' 1"x18'3" max ( 3.93m x 2.76mx5.56m )

UPVC Double glazed window and entrance door, double sofa bed, electric fire, dining table.