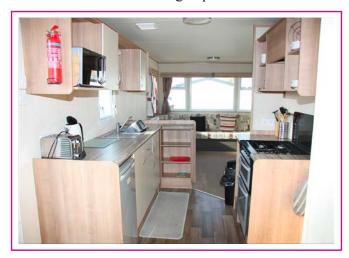

Current owners have successfully holiday let.

Galley Kitchen fitted with a range of base and wall units, gas cooker, refrigerator.

Open Plan Sitting/Dining Area wraparound seating with pullout bed, corner seating & dining table, gas fire.