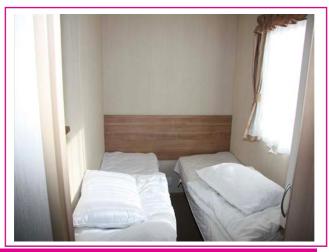

Hall cupboard containing the Morco hot water heater.

Shower Room shower cubicle, hand basin & wc, electric panel heater.

Cloakroom we & hand basin.

Two Twin Bedrooms with twin beds & storage cupboards, electric panel heater.