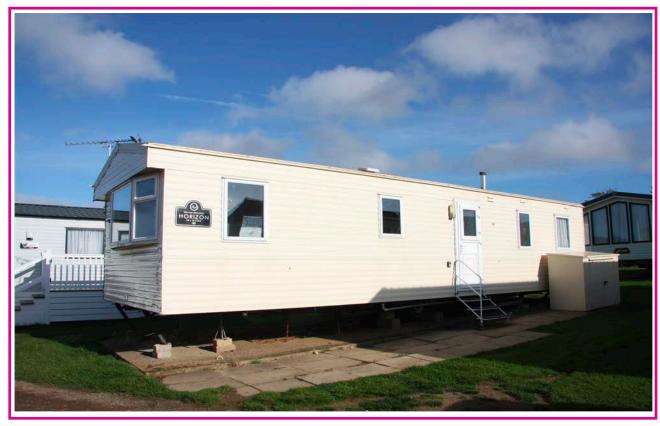

## ESTATE AGENTS ESTABLISHED OVER 30 YEARS

62 Westgate Hunstanton Norfolk PE36 5EL

MANOR PARK HOLIDAY VILLAGE MANOR ROAD **HUNSTANTON PE36 5AZ** 

Guide Price: £15,000

and majority of contents included.

A 2013 3 bedroom ABi Horizon 36'x12' 8 berth caravan located on the Tudor part of the park close to amenities, ideal second home or holiday let.