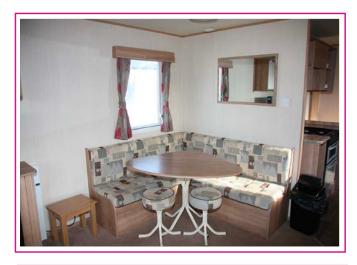

Current owners have successfully holiday let.

Galley Kitchen fitted with a range of base and wall units, gas cooker, refrigerator.

Open Plan Sitting/Dining Area wraparound seating with pullout bed, corner seating & dining table, gas fire.