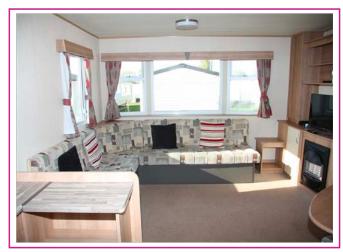

Current owners have successfully holiday let.

Galley Kitchen fitted with a range of base and wall units, gas cooker, refrigerator.

Open Plan Sitting/Dining Area wraparound seating with pullout bed, corner seating & dining table, gas fire.