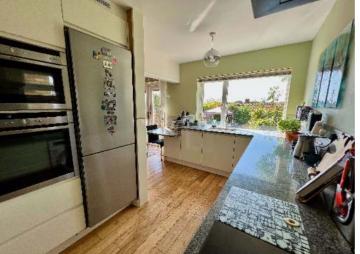

From the light and spacious, open entrance hall, doors lead to a double bedroom/study and family bathroom (comprising of a modern white suite), stepping down into the open plan kitchen, sitting/dining room, with double doors into the garden at the far end,. The sitting room benefits from a large window overlooking the garden and provides ample room for a family dining table. The kitchen comprises a modern range of units with granite work tops over, integrated Neff appliances including dishwasher, induction hob, ovens/microwave plus a pull out larder and utility cupboard. There is space for a washing machine and upright fridge/freezer. A breakfast bar area is situated adjacent to the doors to the garden. Oak flooring is laid throughout the open plan area.