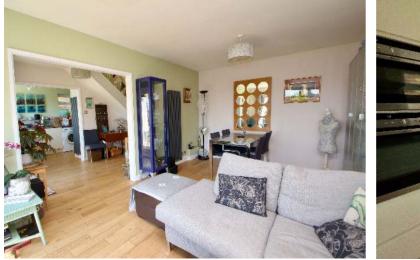

From the light and spacious, open entrance hall, doors lead to a double bedroom/study and family bathroom (comprising of a modern white suite), stepping down into the open plan kitchen, sitting/dining room, with double doors into the garden at the far end,. The sitting room benefits from a large window overlooking the garden and provides ample room for a family dining table. The kitchen comprises a modern range of units with granite work tops over, integrated Neff appliances including dishwasher, induction hob, ovens/microwave plus a pull out larder and utility cupboard. There is space for a washing machine and upright fridge/freezer. A breakfast bar area is situated adjacent to the doors to the garden. Oak flooring is laid throughout the open plan area.