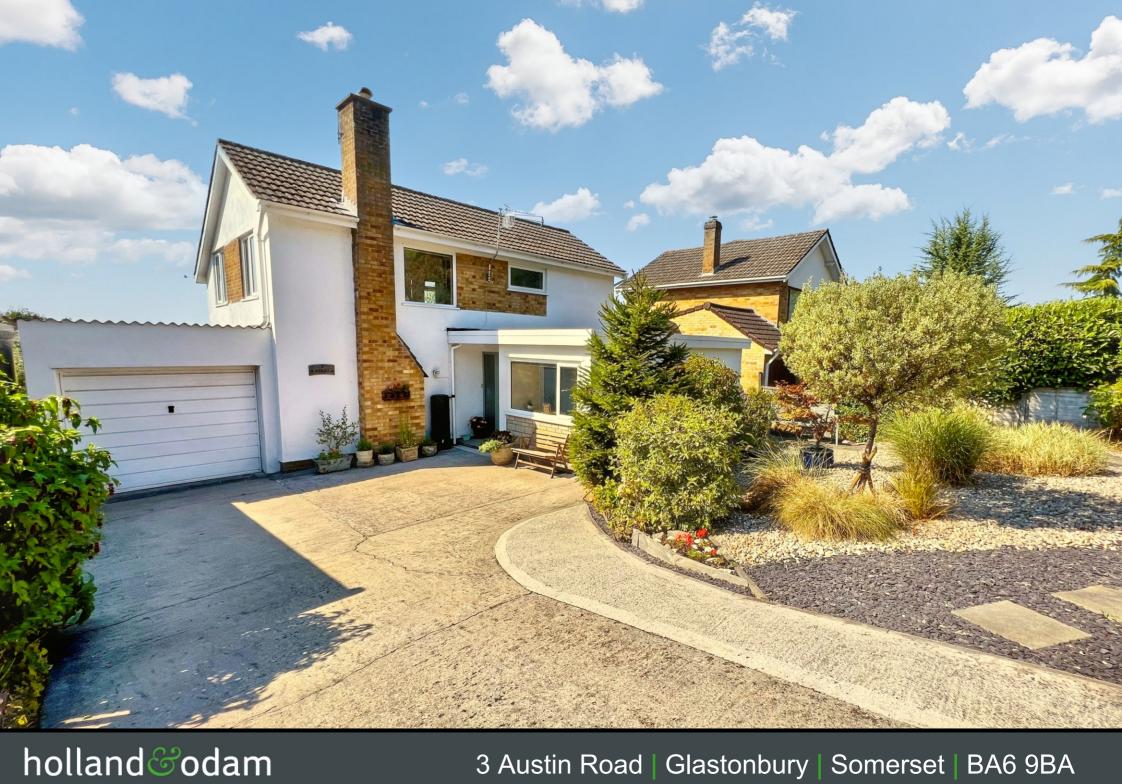

## 3 Austin Road | Glastonbury | Somerset | BA6 9BA

# Description

Individual detached four bedroom house, situated within a level walk of the town centre, also benefiting from lovely, elevated westerly views at the rear, to the Mendip Hills and the Levels. The house enjoys flexible accommodation over two floors, being presented in superb order throughout, having being modernised internally and landscaped externally during the current vendors ownership.

#### hollandandodam.co.uk

- Individual detached family house, within a level walk of the High Street, offering flexible accommodation and affording an elevated position
- On the ground floor, there is a sitting/dining room, kitchen, bathroom, and the fourth bedroom
- The entrance hall, is light and airy, with doors at the far end opening to the patio and garden
- On the first floor, there are three good bedrooms, with the master bedroom being en-suite
- Delightful far reaching westerly views towards the Mendips from the landing and the third bedroom
- At the front, there is plenty of driveway parking to the single garage, as well as an attractive landscaped garden
- The rear garden and patio enjoy a lovely sunny aspect, and includes a useful studio/home office plus timber garden shed
- The property is well insulated, benefitting from full gas central heating, double glazed UPVC windows throughout, and a composite front door.