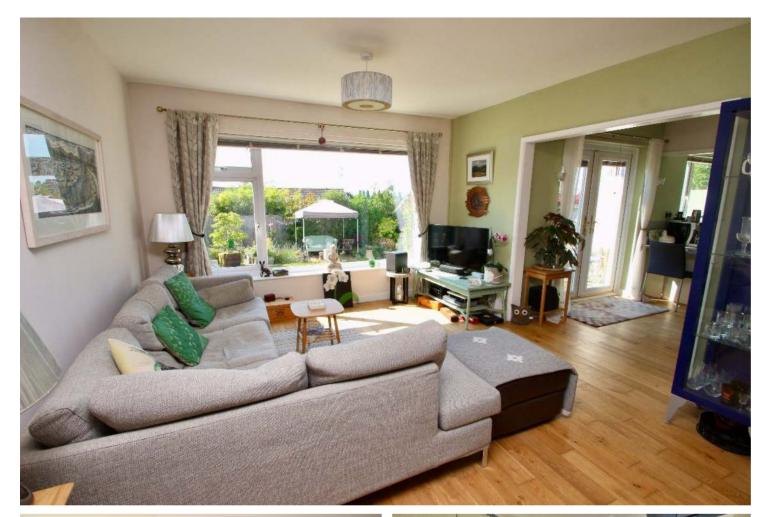

From the light and spacious, open entrance hall, doors lead to a double bedroom/study and family bathroom (comprising of a modern white suite), stepping down into the open plan kitchen, sitting/dining room, with double doors into the garden at the far end,. The sitting room benefits from a large window overlooking the garden and provides ample room for a family dining table. The kitchen comprises a modern range of units with granite work tops over, integrated Neff appliances including dishwasher, induction hob, ovens/microwave plus a pull out larder and utility cupboard. There is space for a washing machine and upright fridge/freezer. A breakfast bar area is situated adjacent to the doors to the garden. Oak flooring is laid throughout the open plan area.