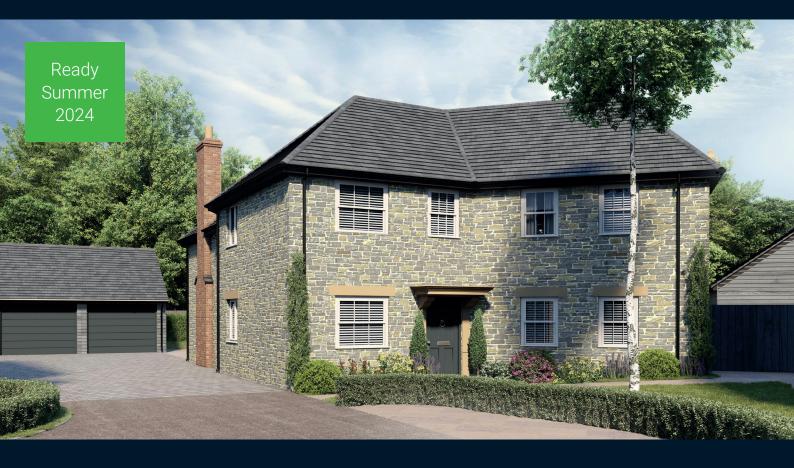

## Meadow View

BISHOP'S DRIVE, BALTONSBOROUGH, SOMERSET, BA6 8FX

## St. Dunstan's House

(Plot 17)

A beautiful corner plot, tucked away on the edge of this prestigious development

Four beds, three baths | Study & Utility/Boot Room | Charming private gardens

Large double garage with private driveway

- Kitchen island with quartz worktops
- · Private 7kW EV Charging Point
- · Featuring local natural blue lias stone
- Woodburning stove
- 10 year warranty
- · Superfast broadband capabilities

A development by: