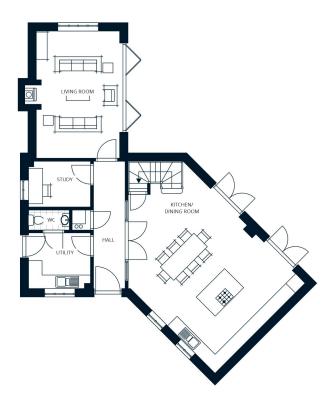

## **Ground Floor**

| Kitchen/Dining | 7.70m x 5.70m |
|----------------|---------------|
| Living Room    | 5.45m x 3.75m |
| Study          | 2.67m x 2.07m |
| Utility        | 2.79m x 2.51m |