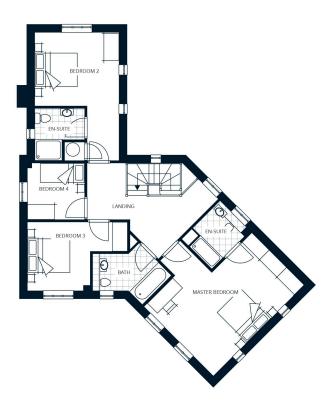

## First Floor

| Master Bedroom | 5.70m x 4.39m |
|----------------|---------------|
| Bedroom 2      | 3.75m x 5.19m |
| Bedroom 3      | 4.54m x 3.08m |
| Bedroom 4      | 2.58m x 2.53m |

| Notes. |  |   |
|--------|--|---|
|        |  |   |
|        |  |   |
|        |  |   |
|        |  |   |
|        |  |   |
|        |  |   |
|        |  |   |
|        |  |   |
|        |  |   |
|        |  |   |
|        |  |   |
|        |  |   |
|        |  |   |
|        |  |   |
|        |  | _ |
|        |  |   |
|        |  |   |
|        |  |   |
|        |  |   |
|        |  |   |
|        |  |   |
|        |  |   |
| -      |  |   |
|        |  |   |
|        |  |   |
|        |  |   |
|        |  |   |
|        |  |   |
|        |  |   |