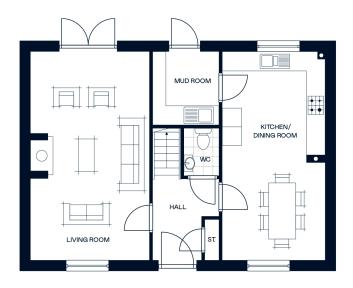

### **Ground Floor**

| Kitchen/Dining | 3.33m x 6.70m |
|----------------|---------------|
| Living Room    | 3.83m x 6.70m |
| Mud Room       | 2.13m x 2.37m |