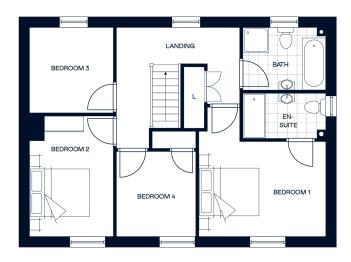

#### **First Floor**

| Bedroom 1 | 4.05m x 3.06m |
|-----------|---------------|
| Bedroom 2 | 2.68m x 3.87m |
| Bedroom 3 | 2.68m x 2.74m |
| Bedroom 4 | 2.57m x 2.79m |

| Notes: |  |  |  |
|--------|--|--|--|
|        |  |  |  |
|        |  |  |  |
|        |  |  |  |
|        |  |  |  |
|        |  |  |  |
|        |  |  |  |
|        |  |  |  |
|        |  |  |  |
|        |  |  |  |
|        |  |  |  |
|        |  |  |  |
|        |  |  |  |