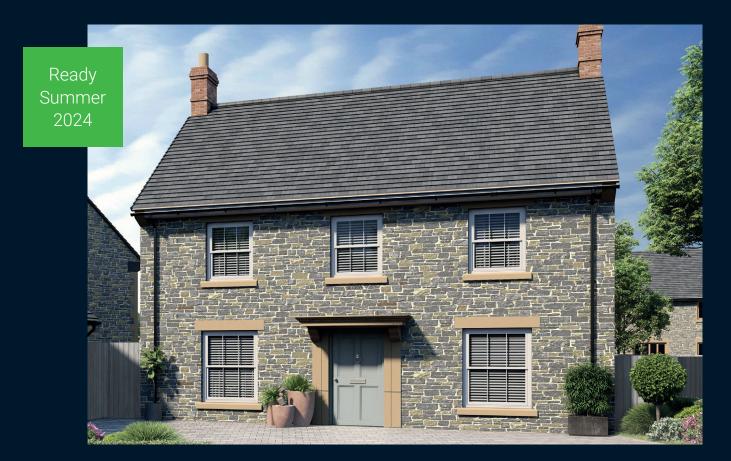

# Meadow View

BISHOP'S DRIVE, BALTONSBOROUGH, SOMERSET, BA6 8FX

## The Nook

(Plot 20)

#### An exquisite & characterful stone-built detached cottage

Four beds, two baths | Utility/Boot Room | South West facing private gardens Single garage with private driveway | Views over the Somerset countryside

- Quartz worktops
- Air source heat pump
- Private 7kW EV Charging Point
- Woodburning stove
- 10 year warranty
- · Superfast broadband capabilities

A development by:

GALION

Asking price: £650,000

Selling agents: